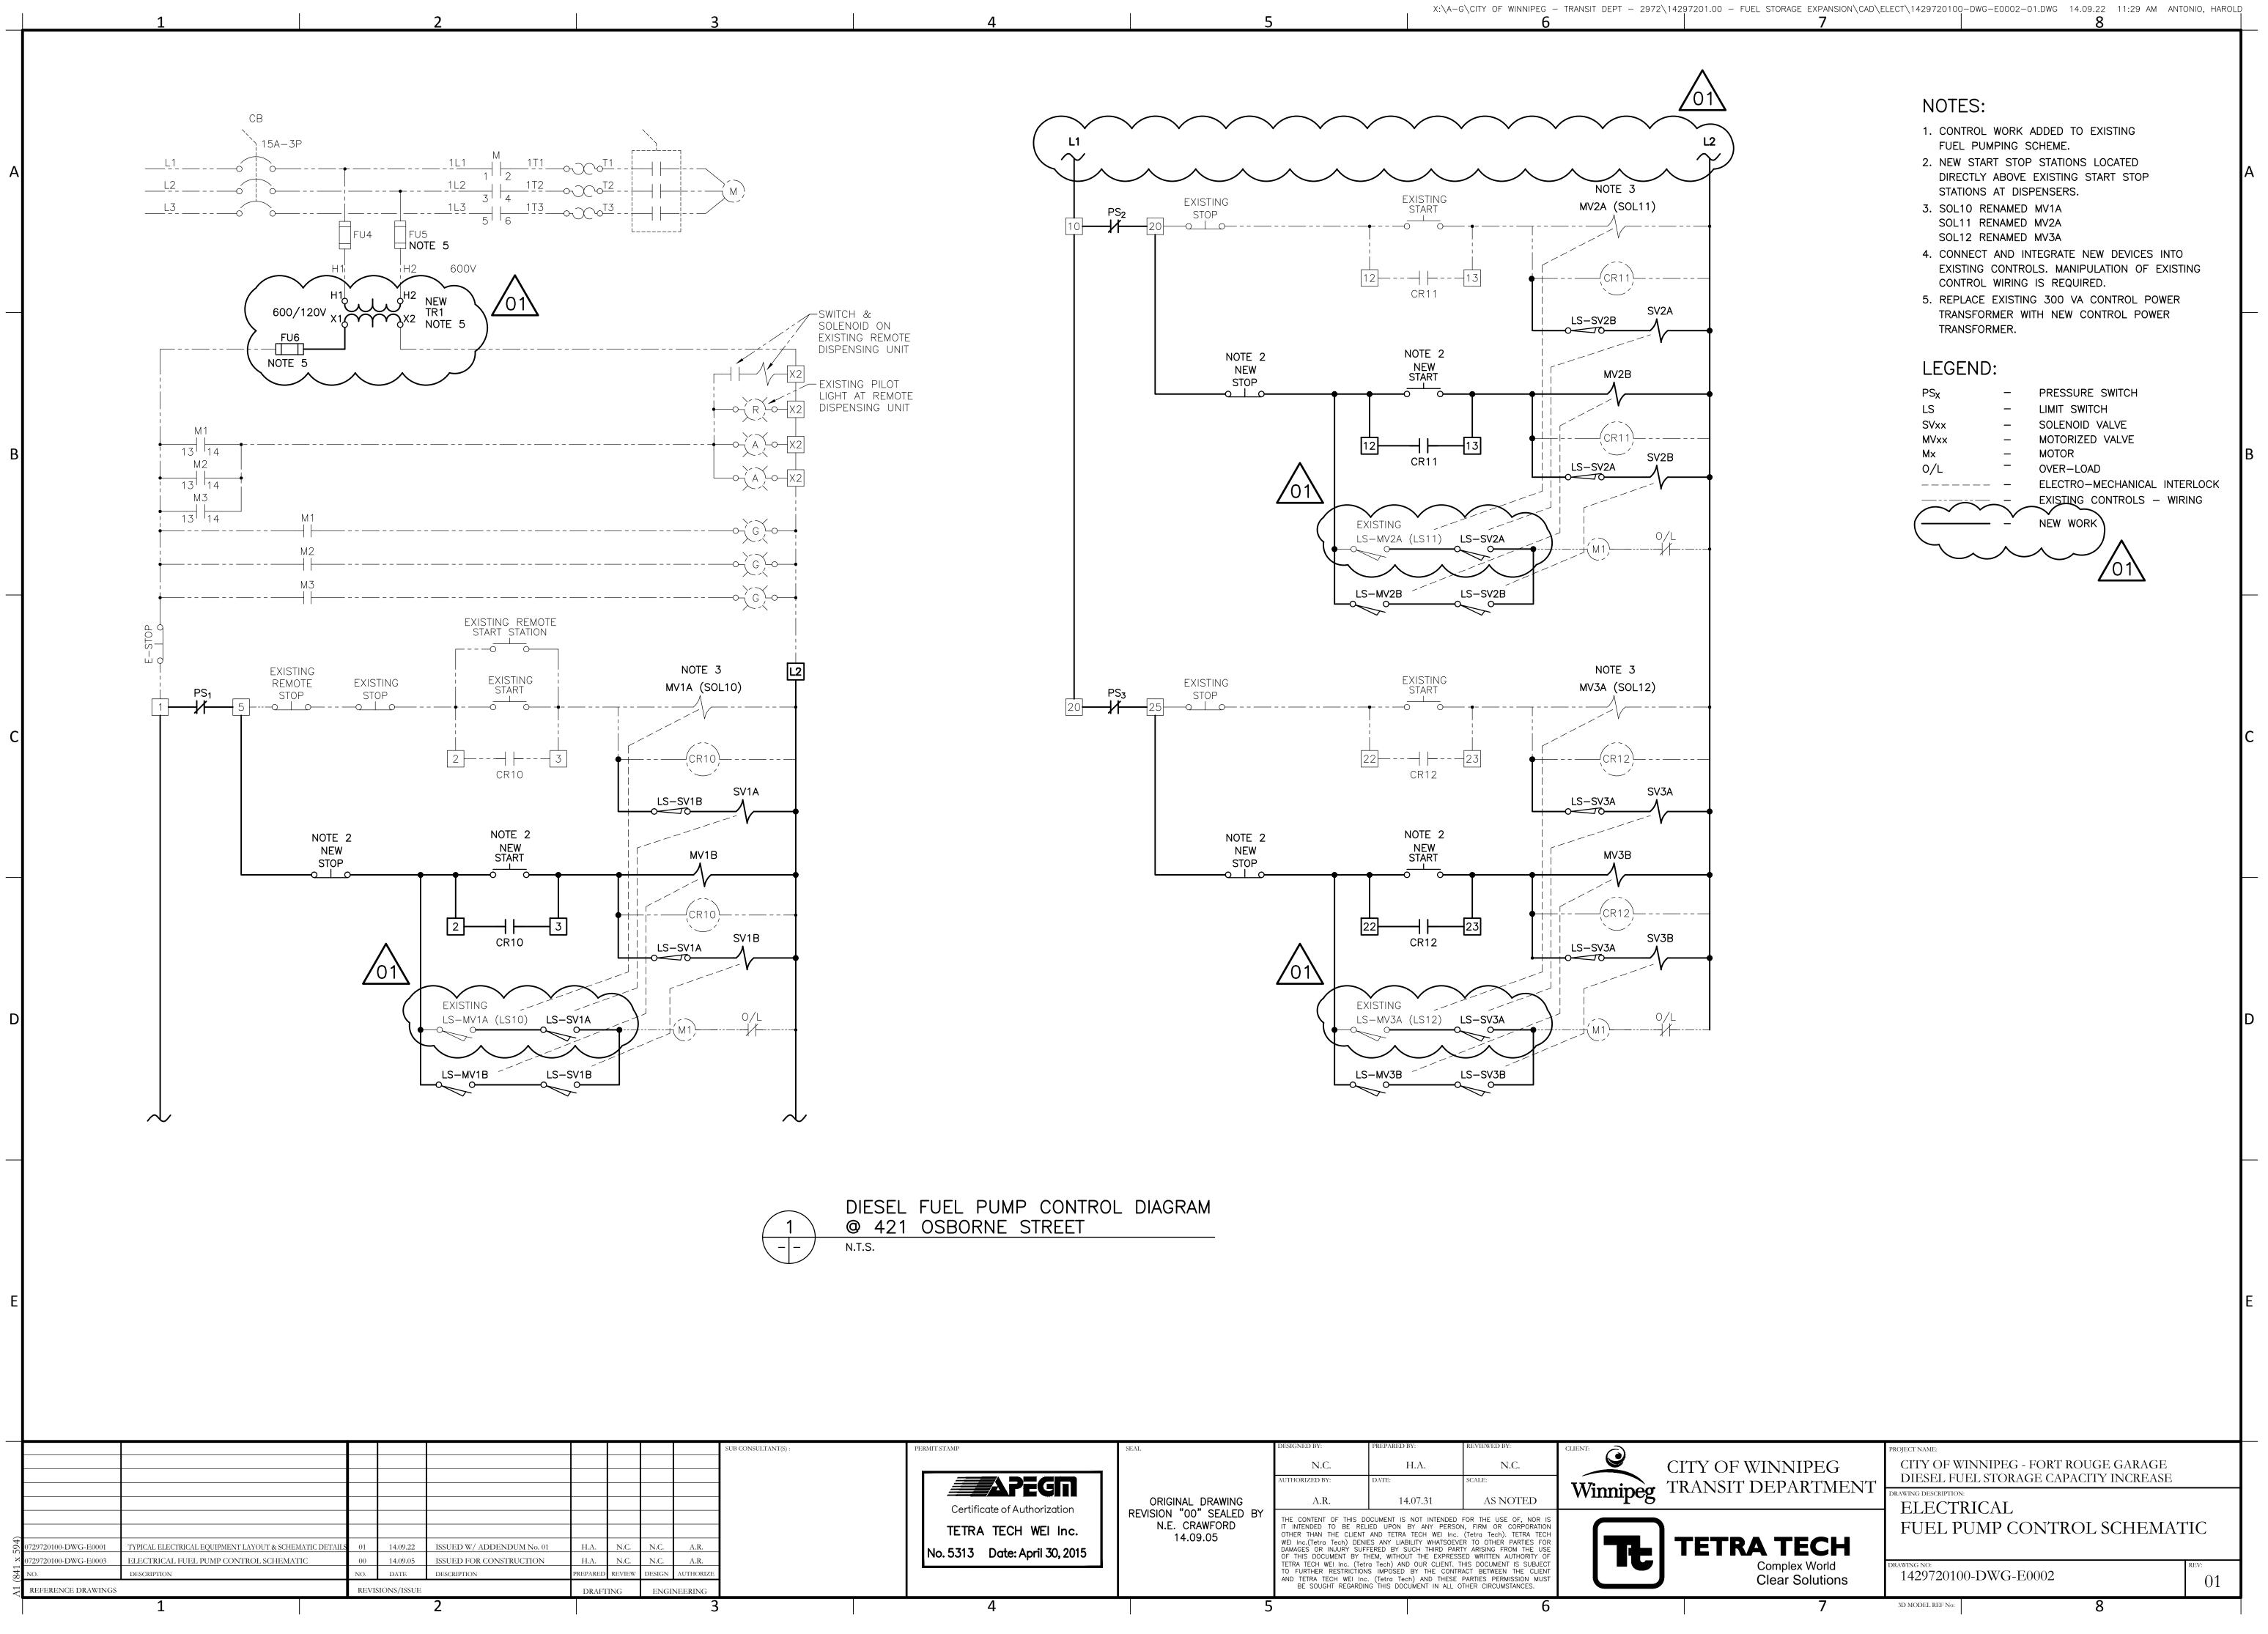

| SUB CONSULTANT(S) : | PERMIT STAMP                                         | SEAL                                                                     | DESIGNED BY: