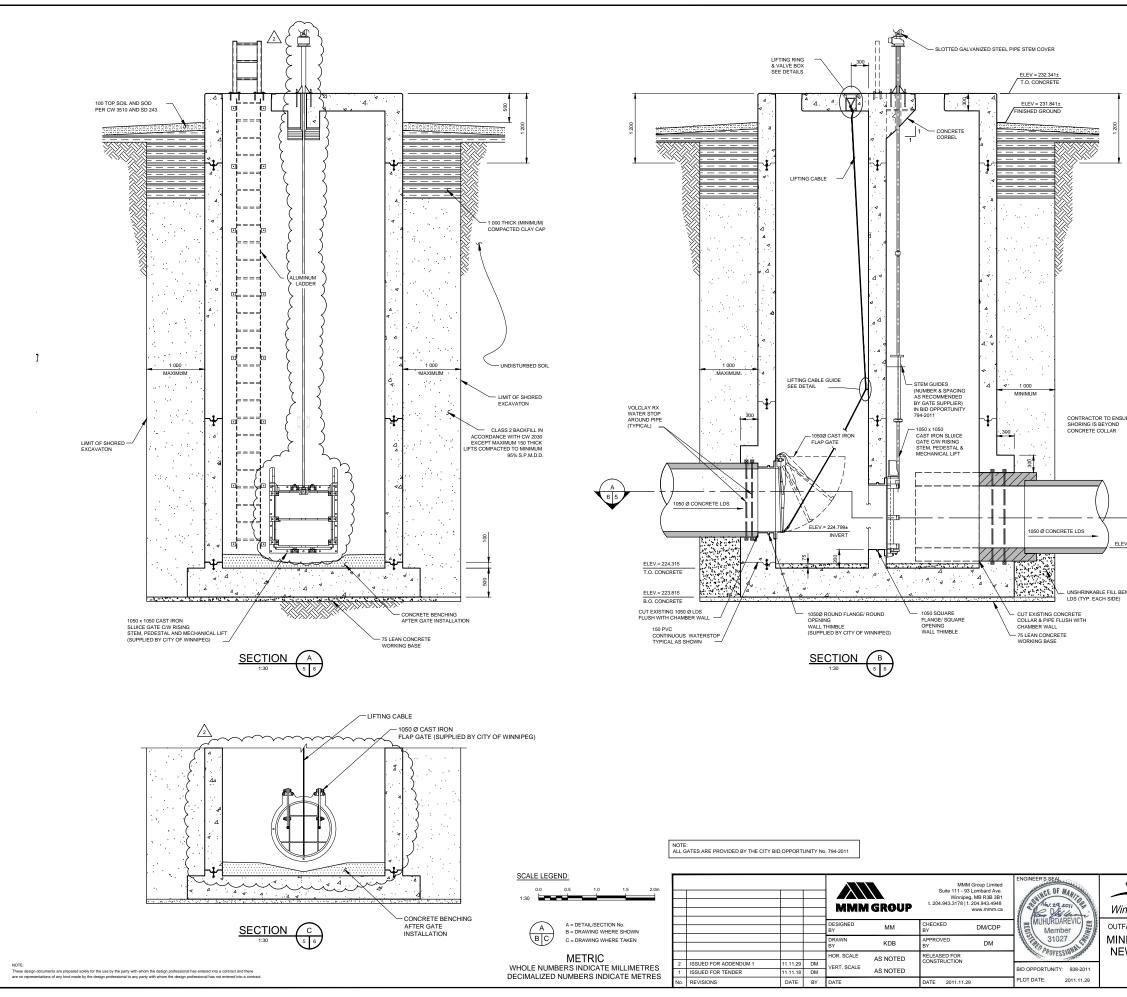

|                                                                                                                                                                                                                                                                                                                                                                                                                                                                                                                                                                                                                   |                                                                                                                                                                                                                                                                                                                                                                                                                                                                                                                                                                                                                                                                                                                                                                                                                                                                                                                                                                                                                                                                                                                                                                                                                                                                                                                                                                               | 1 200                                                                                                                                        |  |
|-------------------------------------------------------------------------------------------------------------------------------------------------------------------------------------------------------------------------------------------------------------------------------------------------------------------------------------------------------------------------------------------------------------------------------------------------------------------------------------------------------------------------------------------------------------------------------------------------------------------|-------------------------------------------------------------------------------------------------------------------------------------------------------------------------------------------------------------------------------------------------------------------------------------------------------------------------------------------------------------------------------------------------------------------------------------------------------------------------------------------------------------------------------------------------------------------------------------------------------------------------------------------------------------------------------------------------------------------------------------------------------------------------------------------------------------------------------------------------------------------------------------------------------------------------------------------------------------------------------------------------------------------------------------------------------------------------------------------------------------------------------------------------------------------------------------------------------------------------------------------------------------------------------------------------------------------------------------------------------------------------------|----------------------------------------------------------------------------------------------------------------------------------------------|--|
|                                                                                                                                                                                                                                                                                                                                                                                                                                                                                                                                                                                                                   |                                                                                                                                                                                                                                                                                                                                                                                                                                                                                                                                                                                                                                                                                                                                                                                                                                                                                                                                                                                                                                                                                                                                                                                                                                                                                                                                                                               |                                                                                                                                              |  |
|                                                                                                                                                                                                                                                                                                                                                                                                                                                                                                                                                                                                                   | TOI<br>S E<br>E C                                                                                                                                                                                                                                                                                                                                                                                                                                                                                                                                                                                                                                                                                                                                                                                                                                                                                                                                                                                                                                                                                                                                                                                                                                                                                                                                                             | R TO ENSURE<br>BYOND<br>COLLAR                                                                                                               |  |
| ACCH SIDE)   EXECUTE: Construction   Exercise of Authorization   MMM Group Limited   No. 4531 Date:   1.11.29   Exercise of Authorization   MMM Group Limited   No. 4531 Date:   1.11.29   Exercise of Authorization   MINING TORING   EXERCISE OF AUTOPOLY   OUTFALL GATE CHAMBERS CONSTRUCTION & UPGRADES   MINNETONKA STREET & RIVER ROAD   NUTFALL GATE CHAMBERS CONSTRUCTION & UPGRADES   MINNETONKA STREET & RIVER ROAD   NUTFALL GATE CHAMBERS CONSTRUCTION & UPGRADES   MINNETONKA STREET & RIVER ROAD   NUTFALL GATE CHAMBERS CONSTRUCTION & UPGRADES   MINNETONKA STREET & RIVER ROAD   MUTOPAWING NO:: |                                                                                                                                                                                                                                                                                                                                                                                                                                                                                                                                                                                                                                                                                                                                                                                                                                                                                                                                                                                                                                                                                                                                                                                                                                                                                                                                                                               |                                                                                                                                              |  |
| Certificate of Authorization<br>MMM Group Limited<br>No. 4531 Date: 11.11.29   THE CITY OF WINNIPEG<br>WASTE AND WATER DEPARTMENT   OUTFALL GATE CHAMBERS CONSTRUCTION & UPGRADES<br>MINNETONKA STREET & RIVER ROAD<br>NEW LDS OUTFALL GATE CHAMBER   CONSULTANT DRAWING NO::                                                                                                                                                                                                                                                                                                                                     | EAI                                                                                                                                                                                                                                                                                                                                                                                                                                                                                                                                                                                                                                                                                                                                                                                                                                                                                                                                                                                                                                                                                                                                                                                                                                                                                                                                                                           | CH SIDE)                                                                                                                                     |  |
| No. 4531 Date:11.11.29   Image:                                                                                                                                                                                                                                                                                                                                                                                                                                                                                                                                                                                   |                                                                                                                                                                                                                                                                                                                                                                                                                                                                                                                                                                                                                                                                                                                                                                                                                                                                                                                                                                                                                                                                                                                                                                                                                                                                                                                                                                               |                                                                                                                                              |  |
| OUTFALL GATE CHAMBERS CONSTRUCTION & UPGRADES CONSULTANT DRAWING NO.:   MINNETONKA STREET & RIVER ROAD 5511125-6   SHEET OF   NEW LDS OUTFALL GATE CHAMBER 6   CITY DRAWING NO.: CITY DRAWING NO.:                                                                                                                                                                                                                                                                                                                                                                                                                |                                                                                                                                                                                                                                                                                                                                                                                                                                                                                                                                                                                                                                                                                                                                                                                                                                                                                                                                                                                                                                                                                                                                                                                                                                                                                                                                                                               | No. 4531 Date: <u>11.11.29</u><br>THE CITY OF WINNIPEG<br>WASTE AND WATER DEPARTMENT                                                         |  |
|                                                                                                                                                                                                                                                                                                                                                                                                                                                                                                                                                                                                                   | A PARAMANANA A PARAMANANANA A PARAMANANA A PARAMANANANA A PARAMANANA A PARAMANANANA A PARAMANANANA A PARAMANANANA A PARAMANANANANA A PARAMANANANA A PARAMANANANA A PARAMANANANA A PARAMANANANANA A PARAMANANANANANANA A PARAMANANANANANANA A PARAMANANANANANANA A PARAMANANANANANANANANA A PARAMANANANANANANANANANANANANANANANANANAN | OUTFALL GATE CHAMBERS CONSTRUCTION & UPGRADES<br>MINNETONKA STREET & RIVER ROAD<br>NEW LDS OUTFALL GATE CHAMBER<br>6 10<br>CITY DRAWING NO.: |  |