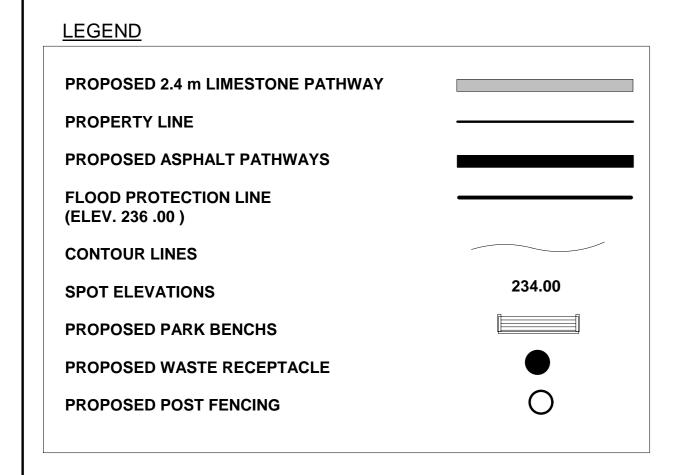

- ALL POSTS THOROUGHLY TAMPED AND EARTH MOUNDED APPROX. 100mm AT EACH POST FOR FUTURE SETTLING. SURPLUS EARTH TO BE DISPOSED OF ALONG BOUNDARY LINE.

- FENCE POSTS ARE TO FOLLOW THE NATURAL CONTOUR OF THE LAND EXCEPT FOR SMALL UNDULATIONS WHICH WOULD TEND TO REDUCE THE AESTHETIC APPEARANCE OF THE FINISHED PROJECT.