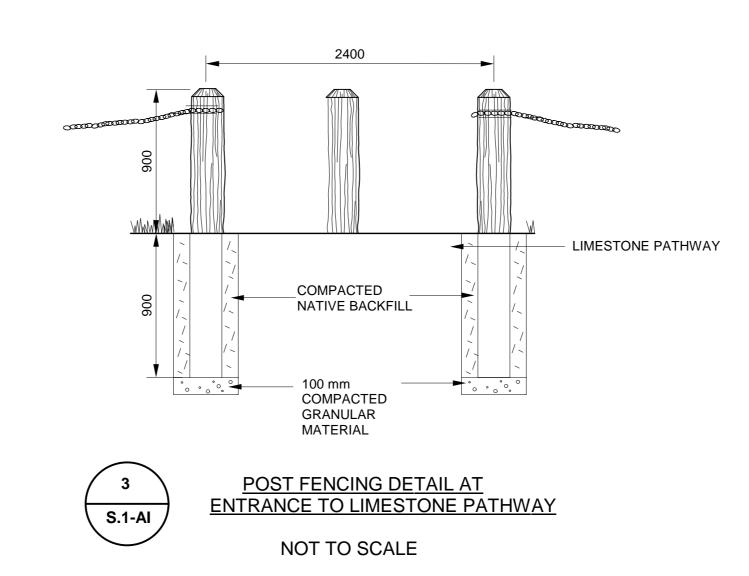

ASPHALT PATHWAY CROSSECTION NOT TO SCALE

NOTE :

- WESTERN RED CEDAR, FREE OF BARK, SOLID CORE, AIR DRIED, PENTACHLOROPHENOL DIPPED AFTER SHAPING AND DRILLING - OR MANITOBA PINE, FREE OF BARK, SOLID CORE, ROUGH NOT TURNED & BOLIDEN TREATED UNDER PRESSURE.

- ALL POSTS THOROUGHLY TAMPED AND EARTH MOUNDED APPROX. 100mm AT EACH POST FOR FUTURE SETTLING. SURPLUS EARTH TO BE DISPOSED OF ALONG BOUNDARY LINE.

- FENCE POSTS ARE TO FOLLOW THE NATURAL CONTOUR OF THE LAND EXCEPT FOR SMALL UNDULATIONS WHICH WOULD TEND TO REDUCE THE AESTHETIC APPEARANCE OF THE FINISHED PROJECT.