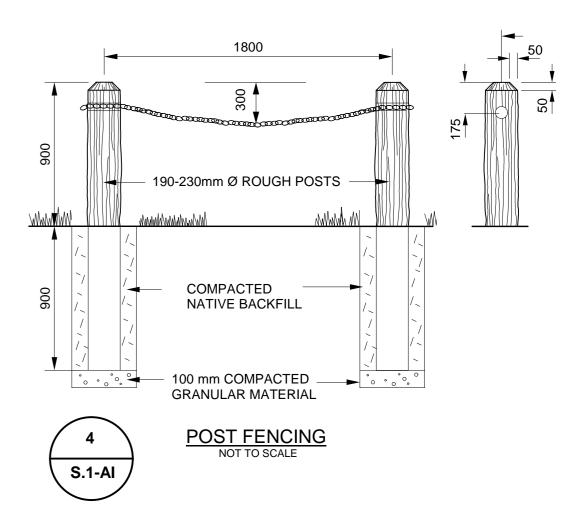

ASPHALT PATHWAY CROSSECTION NOT TO SCALE

NOTE :

- WESTERN RED CEDAR, FREE OF BARK, SOLID CORE, AIR DRIED, PENTACHLOROPHENOL DIPPED AFTER SHAPING AND DRILLING - OR MANITOBA PINE, FREE OF BARK, SOLID CORE, ROUGH NOT TURNED & BOLIDEN TREATED UNDER PRESSURE.

- ALL POSTS THOROUGHLY TAMPED AND EARTH MOUNDED APPROX. 100mm AT EACH POST FOR FUTURE SETTLING. SURPLUS EARTH TO BE DISPOSED OF ALONG BOUNDARY LINE.

- FENCE POSTS ARE TO FOLLOW THE NATURAL CONTOUR OF THE LAND EXCEPT FOR SMALL UNDULATIONS WHICH WOULD TEND TO REDUCE THE AESTHETIC APPEARANCE OF THE FINISHED PROJECT.