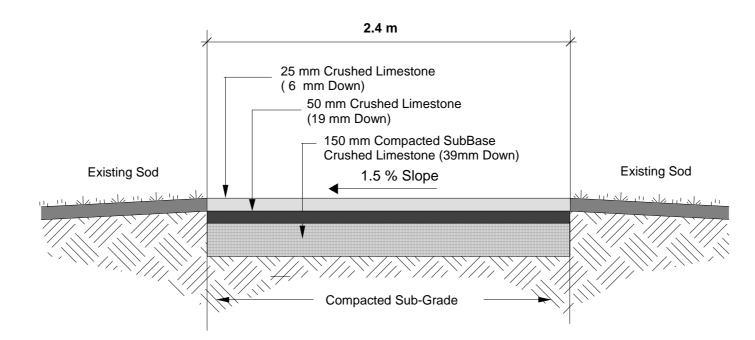

## CONSTRUCTION NOTES:

- 1.) CONTRACTOR TO SURVEY & STAKE OUT LIMESTONE PATHWAY ALIGNMENT PRIOR TO CONSTRUCTION.

  NEW LIMESTONE PATHWAY WILL BE LOCATED ABOVE FLOOD PROTECTION LEVEL

  CONFIRM LAYOUT AND GRADES WITH CONTRACT ADMINISTRATOR PRIOR TO