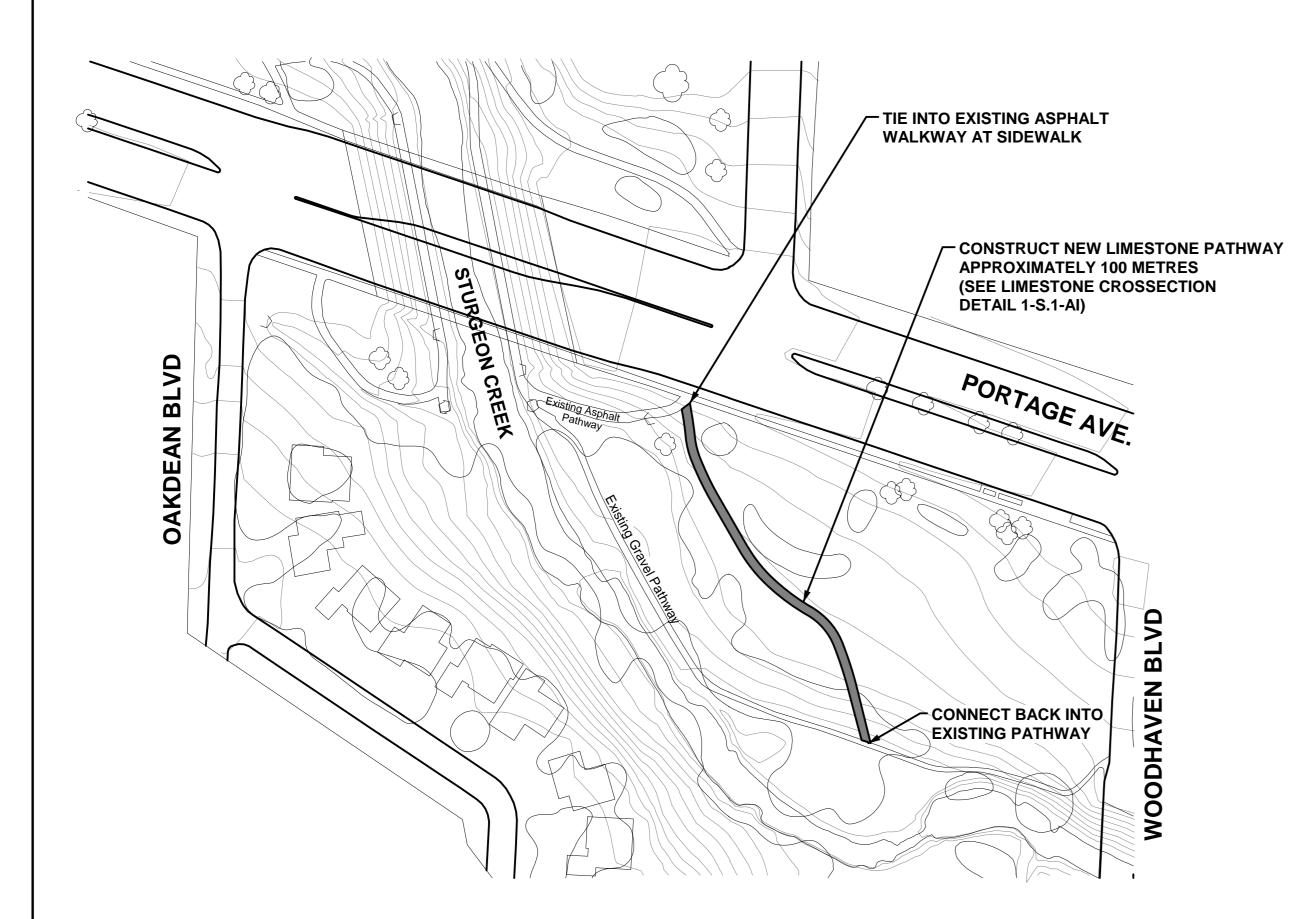

## CONSTRUCTION NOTES:

- 1.) CONTRACTOR TO SURVEY & STAKE OUT LIMESTONE PATHWAY ALIGNMENT PRIOR TO CONSTRUCTION.

  NEW LIMESTONE PATHWAY WILL BE LOCATED ABOVE FLOOD PROTECTION LEVEL

  CONFIRM LAYOUT AND GRADES WITH CONTRACT ADMINISTRATOR PRIOR TO

  CONSTRUCTION.
- 2.) ALL EXCESS MATERIAL WILL BE REMOVED, HAULED AWAY AND LEGALLY DISPOSED OF.
- 3.) DETERMINE LOCATION OF ALL UNDERGROUND UTILITIES AND OBTAIN CLEARENCES PRIOR TO CONSTRUCTION. LOCATION OF UNDERGROUND STRUCTURES AS SHOWN ARE BASED ON THE BEST INFORMATION AVAILABLE BUT NO GUARANTEE IS GIVEN THAT ALL EXISTING UTILITIES ARE SHOWN OR THAT THE GIVEN LOCATIONS ARE EXACT.
- 4.) EXACT LOCATIONS OF PARK BENCHES INSTALLATIONS AND WASTE RECEPTABLES TO BE DETERMINED IN THE FIELD BY THE CONTRACT ADMINSTRATOR.
- 5.) CONTRACTOR RESPONSIBLE TO CLEAN UP SITE AFTER CONSTRUCTION.
  THE CONTRACTOR SHALL RESTORE ALL AREAS OF THE SITE BEYOND THE
  ESTABLISHED LIMIT OF WORK TO AS GOOD OR BETTER THAN THE ORIGINAL
  CONDITION.
- 6.) ALL MEASUREMENTS AND DIMENSIONS ARE IN MILLIMETERS UNLESS OTHERWISE NOTED