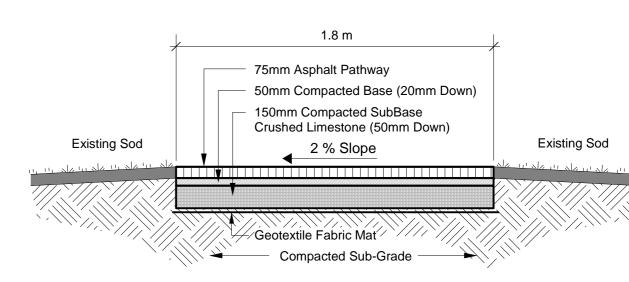

ASPHALT PATHWAY CROSSECTION NOT TO SCALE

NOTE :

- WESTERN RED CEDAR, FREE OF BARK, SOLID CORE, AIR DRIED, PENTACHLOROPHENOL DIPPED AFTER SHAPING AND DRILLING - OR MANITOBA PINE, FREE OF BARK, SOLID CORE, ROUGH NOT TURNED & BOLIDEN TREATED UNDER PRESSURE.