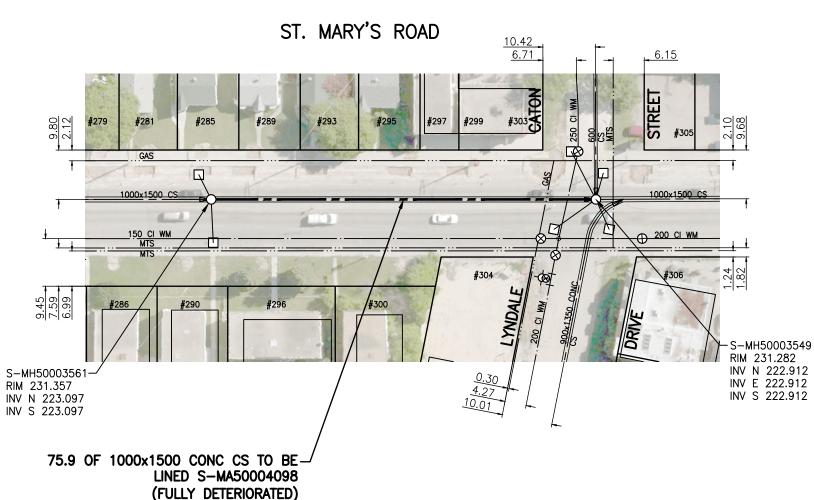

| SEWER JUNCTION INFORMATION FROM<br>SEWER VIDEO INSPECTION |          |       |
|-----------------------------------------------------------|----------|-------|
| SEWER ID S-MA50004098                                     |          |       |
| DISTANCE FROM S-MH50003561                                |          |       |
| DISTANCE                                                  | DIAMETER | CLOCK |
| 1.8                                                       | 150      | 10:00 |
| 11.3                                                      | 150      | 2:00  |
| 11.6                                                      | 150      | 10:00 |
| 22.1                                                      | 150      | 10:00 |
| 27.0                                                      | 150      | 2:00  |
| 31.8                                                      | 150      | 10:00 |
| 41.8                                                      | 150      | 11:00 |
| 41.8                                                      | 150      | 1:00  |
| 51.1                                                      | 150      | 10:00 |
| 57.6                                                      | 150      | 2:00  |
| 57.7                                                      | 150      | 10:00 |
| 61.7                                                      | 150      | 12:00 |
| 72.0                                                      | 150      | 2:00  |
| 75.8                                                      | 600      | 9:00  |