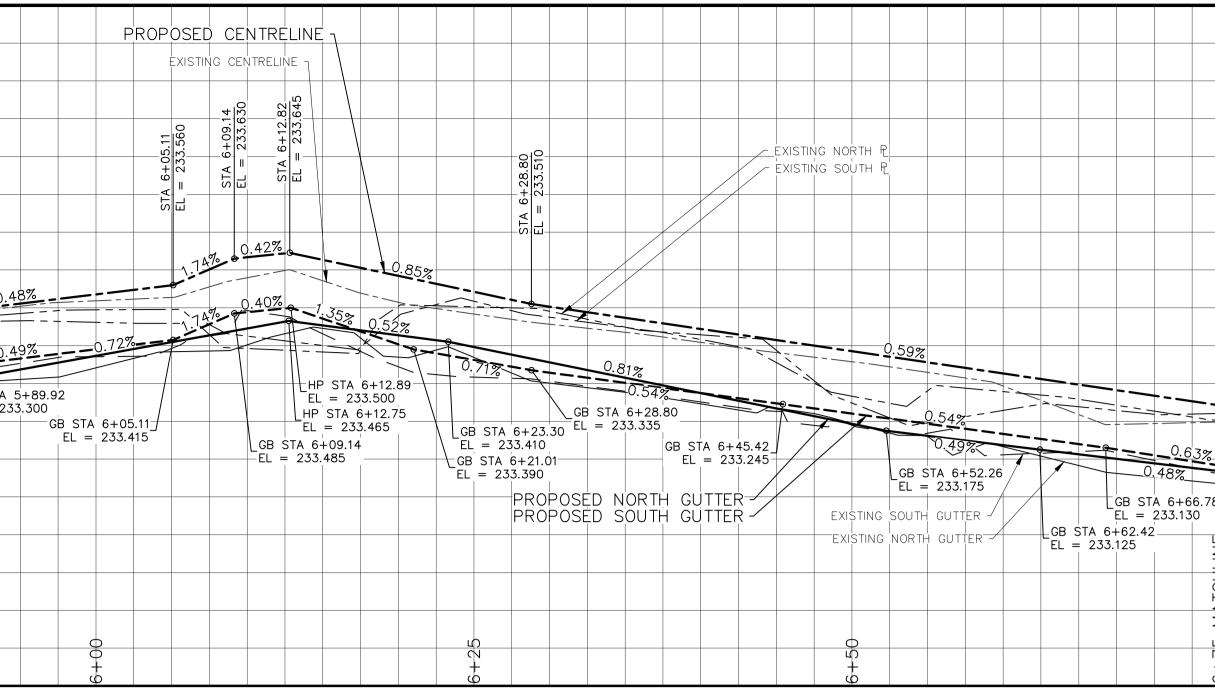

| 234.20 |                                                                                                                                                                                                           |             |
|--------|-----------------------------------------------------------------------------------------------------------------------------------------------------------------------------------------------------------|-------------|
| 234.00 |                                                                                                                                                                                                           |             |
| 233.80 | = 233.460                                                                                                                                                                                                 |             |
| 233.60 |                                                                                                                                                                                                           | 0.4         |
| 233.40 |                                                                                                                                                                                                           | 0.4         |
| 233.20 | EL = 233.420   GB STA 5+70.53   EL =   233.375 EL   GB STA   EL =   233.375 EL   GB STA   EL =   233.375 EL   EL =   233.375 EL   EL =   233.320 EL   EL =   EL =   233.320 EL   EL =   EL =   233.320 EL | 5TA<br>: 23 |
| 233.00 | EL = 233.220                                                                                                                                                                                              |             |
| 232.80 |                                                                                                                                                                                                           |             |
| 232.60 |                                                                                                                                                                                                           |             |

|                |  |  |  |  |  |  |  |  |    | 34.2 | 20 |
|----------------|--|--|--|--|--|--|--|--|----|------|----|
|                |  |  |  |  |  |  |  |  | 23 | 34.( | 00 |
|                |  |  |  |  |  |  |  |  | 23 | 3.8  | 80 |
|                |  |  |  |  |  |  |  |  | 23 | 3.0  | 60 |
|                |  |  |  |  |  |  |  |  | 23 | 3.4  | 40 |
|                |  |  |  |  |  |  |  |  | 23 | 3.2  | 20 |
| 78             |  |  |  |  |  |  |  |  |    | 3.0  | 00 |
|                |  |  |  |  |  |  |  |  |    |      |    |
| 6+75 MATCHLINE |  |  |  |  |  |  |  |  |    |      |    |
| 6 + 7          |  |  |  |  |  |  |  |  | 23 | )2.( | 50 |