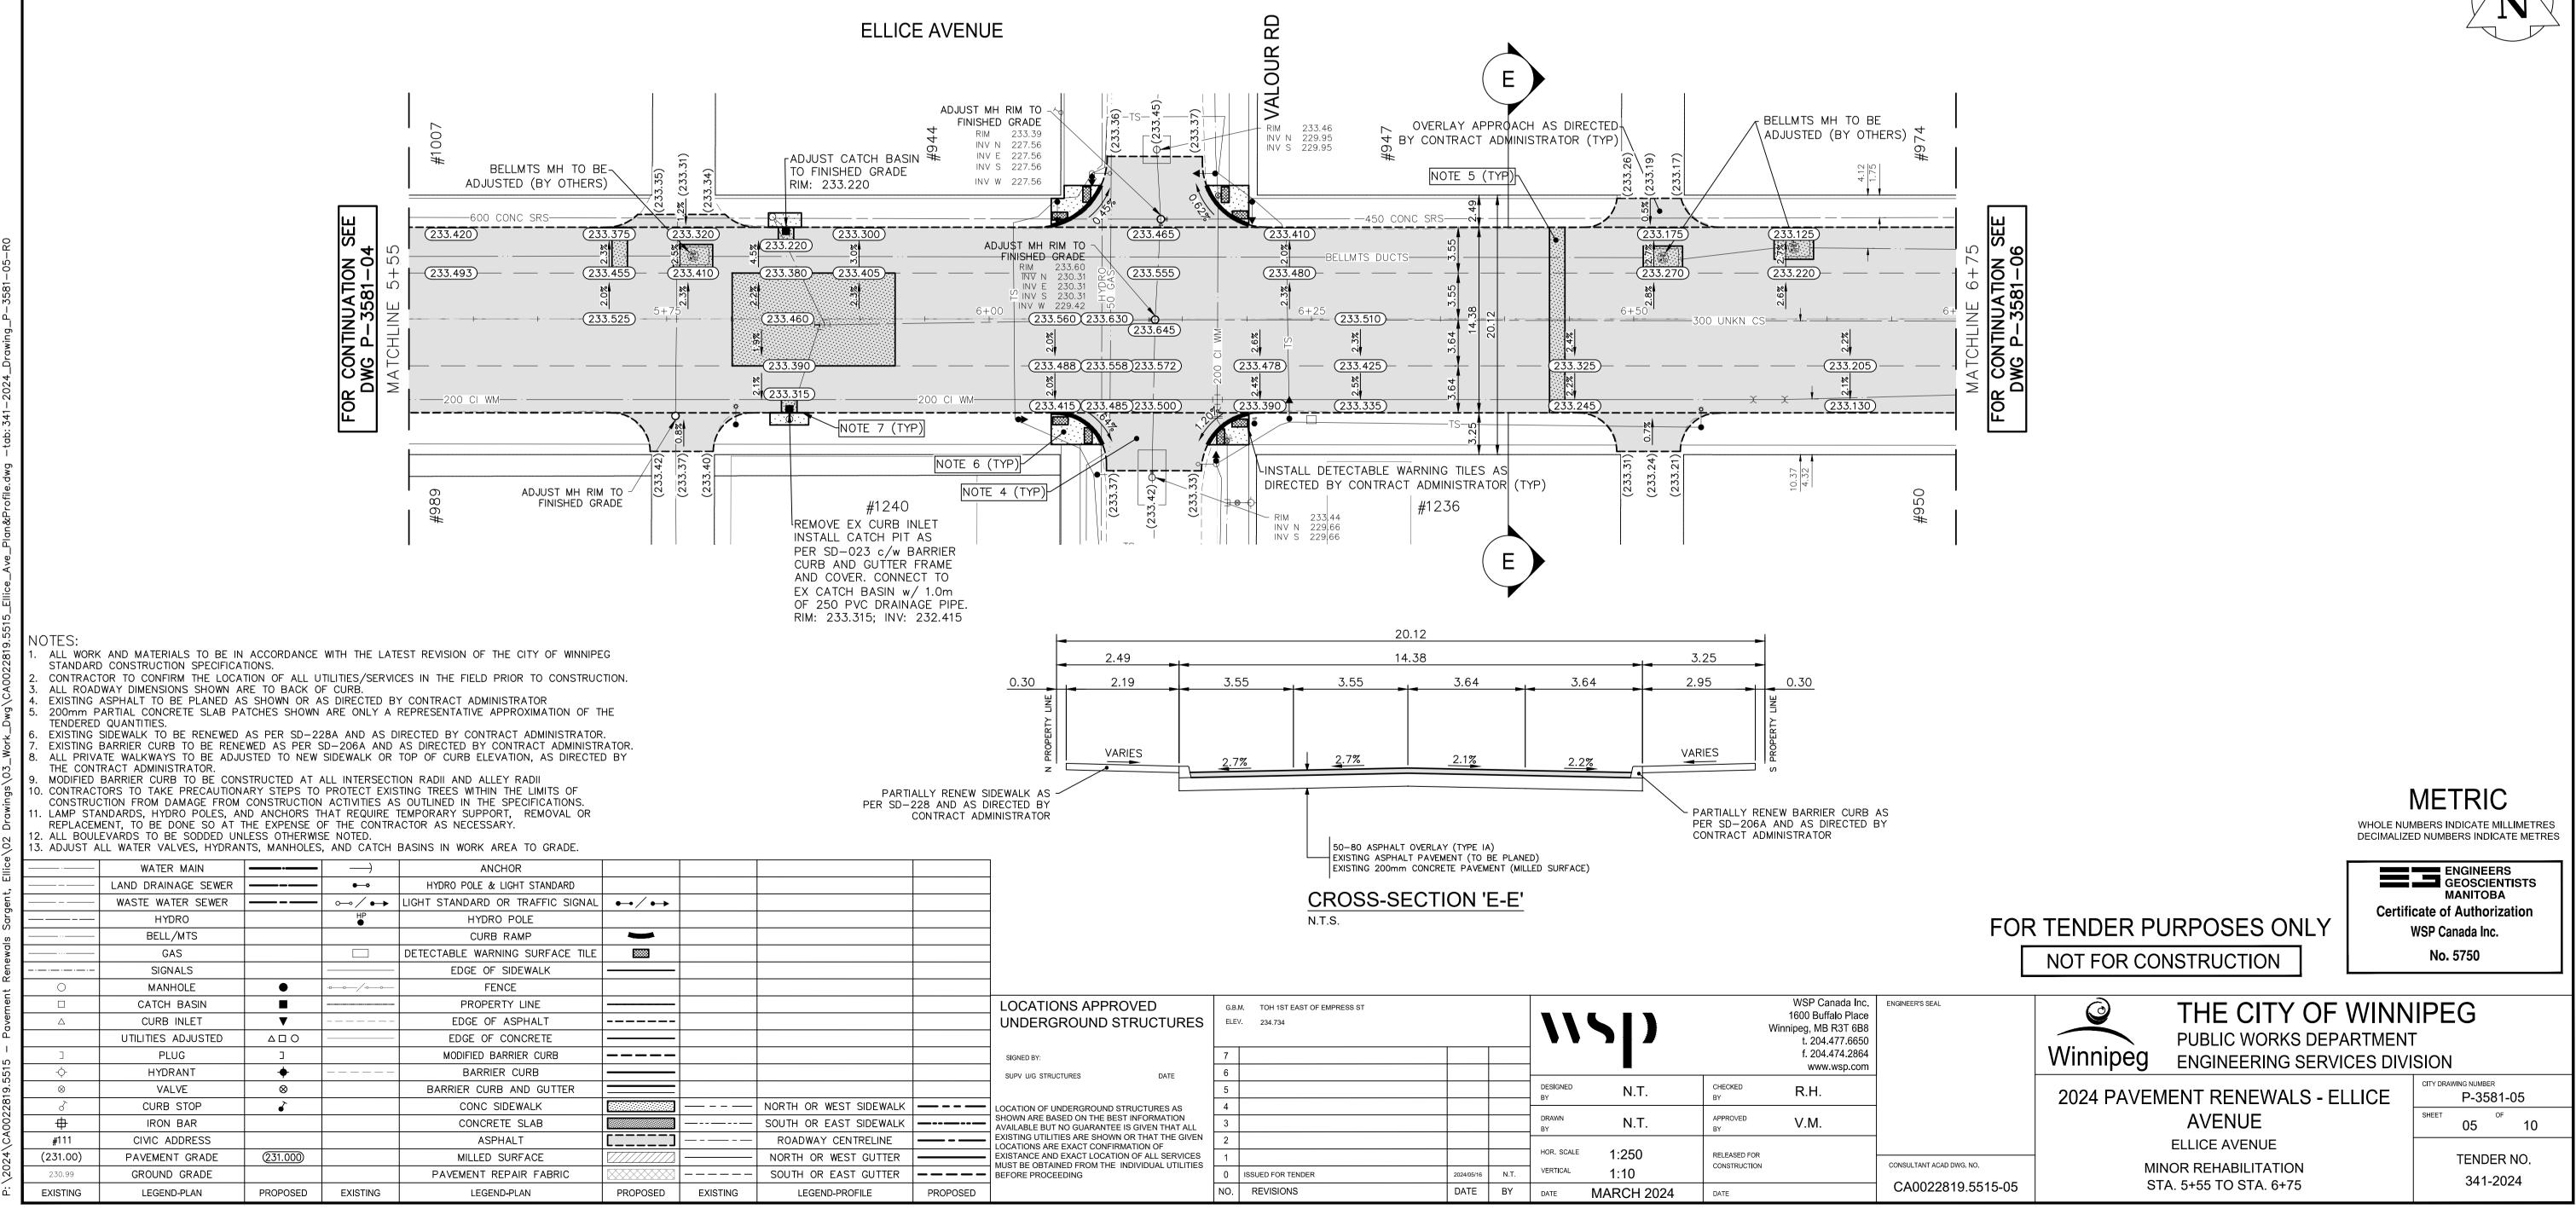

| 234.20 |                                                                                                                                                                                                           |             |
|--------|-----------------------------------------------------------------------------------------------------------------------------------------------------------------------------------------------------------|-------------|
| 234.00 |                                                                                                                                                                                                           |             |
| 233.80 | = 233.460                                                                                                                                                                                                 |             |
| 233.60 |                                                                                                                                                                                                           | 0.4         |
| 233.40 |                                                                                                                                                                                                           | 0.4         |
| 233.20 | EL = 233.420   GB STA 5+70.53   EL =   233.375 EL   GB STA   EL =   233.375 EL   GB STA   EL =   233.375 EL   EL =   233.375 EL   EL =   233.320 EL   EL =   EL =   233.320 EL   EL =   EL =   233.320 EL | 5TA<br>: 23 |
| 233.00 | EL = 233.220                                                                                                                                                                                              |             |
| 232.80 |                                                                                                                                                                                                           |             |
| 232.60 |                                                                                                                                                                                                           |             |

|                |  |  |  |  |  |  |  |  |    | 34.2 | 20 |
|----------------|--|--|--|--|--|--|--|--|----|------|----|
|                |  |  |  |  |  |  |  |  | 23 | 34.( | 00 |
|                |  |  |  |  |  |  |  |  | 23 | 3.8  | 80 |
|                |  |  |  |  |  |  |  |  | 23 | 3.0  | 60 |
|                |  |  |  |  |  |  |  |  | 23 | 3.4  | 40 |
|                |  |  |  |  |  |  |  |  | 23 | 3.2  | 20 |
| 78             |  |  |  |  |  |  |  |  |    | 3.0  | 00 |
|                |  |  |  |  |  |  |  |  |    |      |    |
| 6+75 MATCHLINE |  |  |  |  |  |  |  |  |    |      |    |
| 6 + 7          |  |  |  |  |  |  |  |  | 23 | )2.( | 50 |