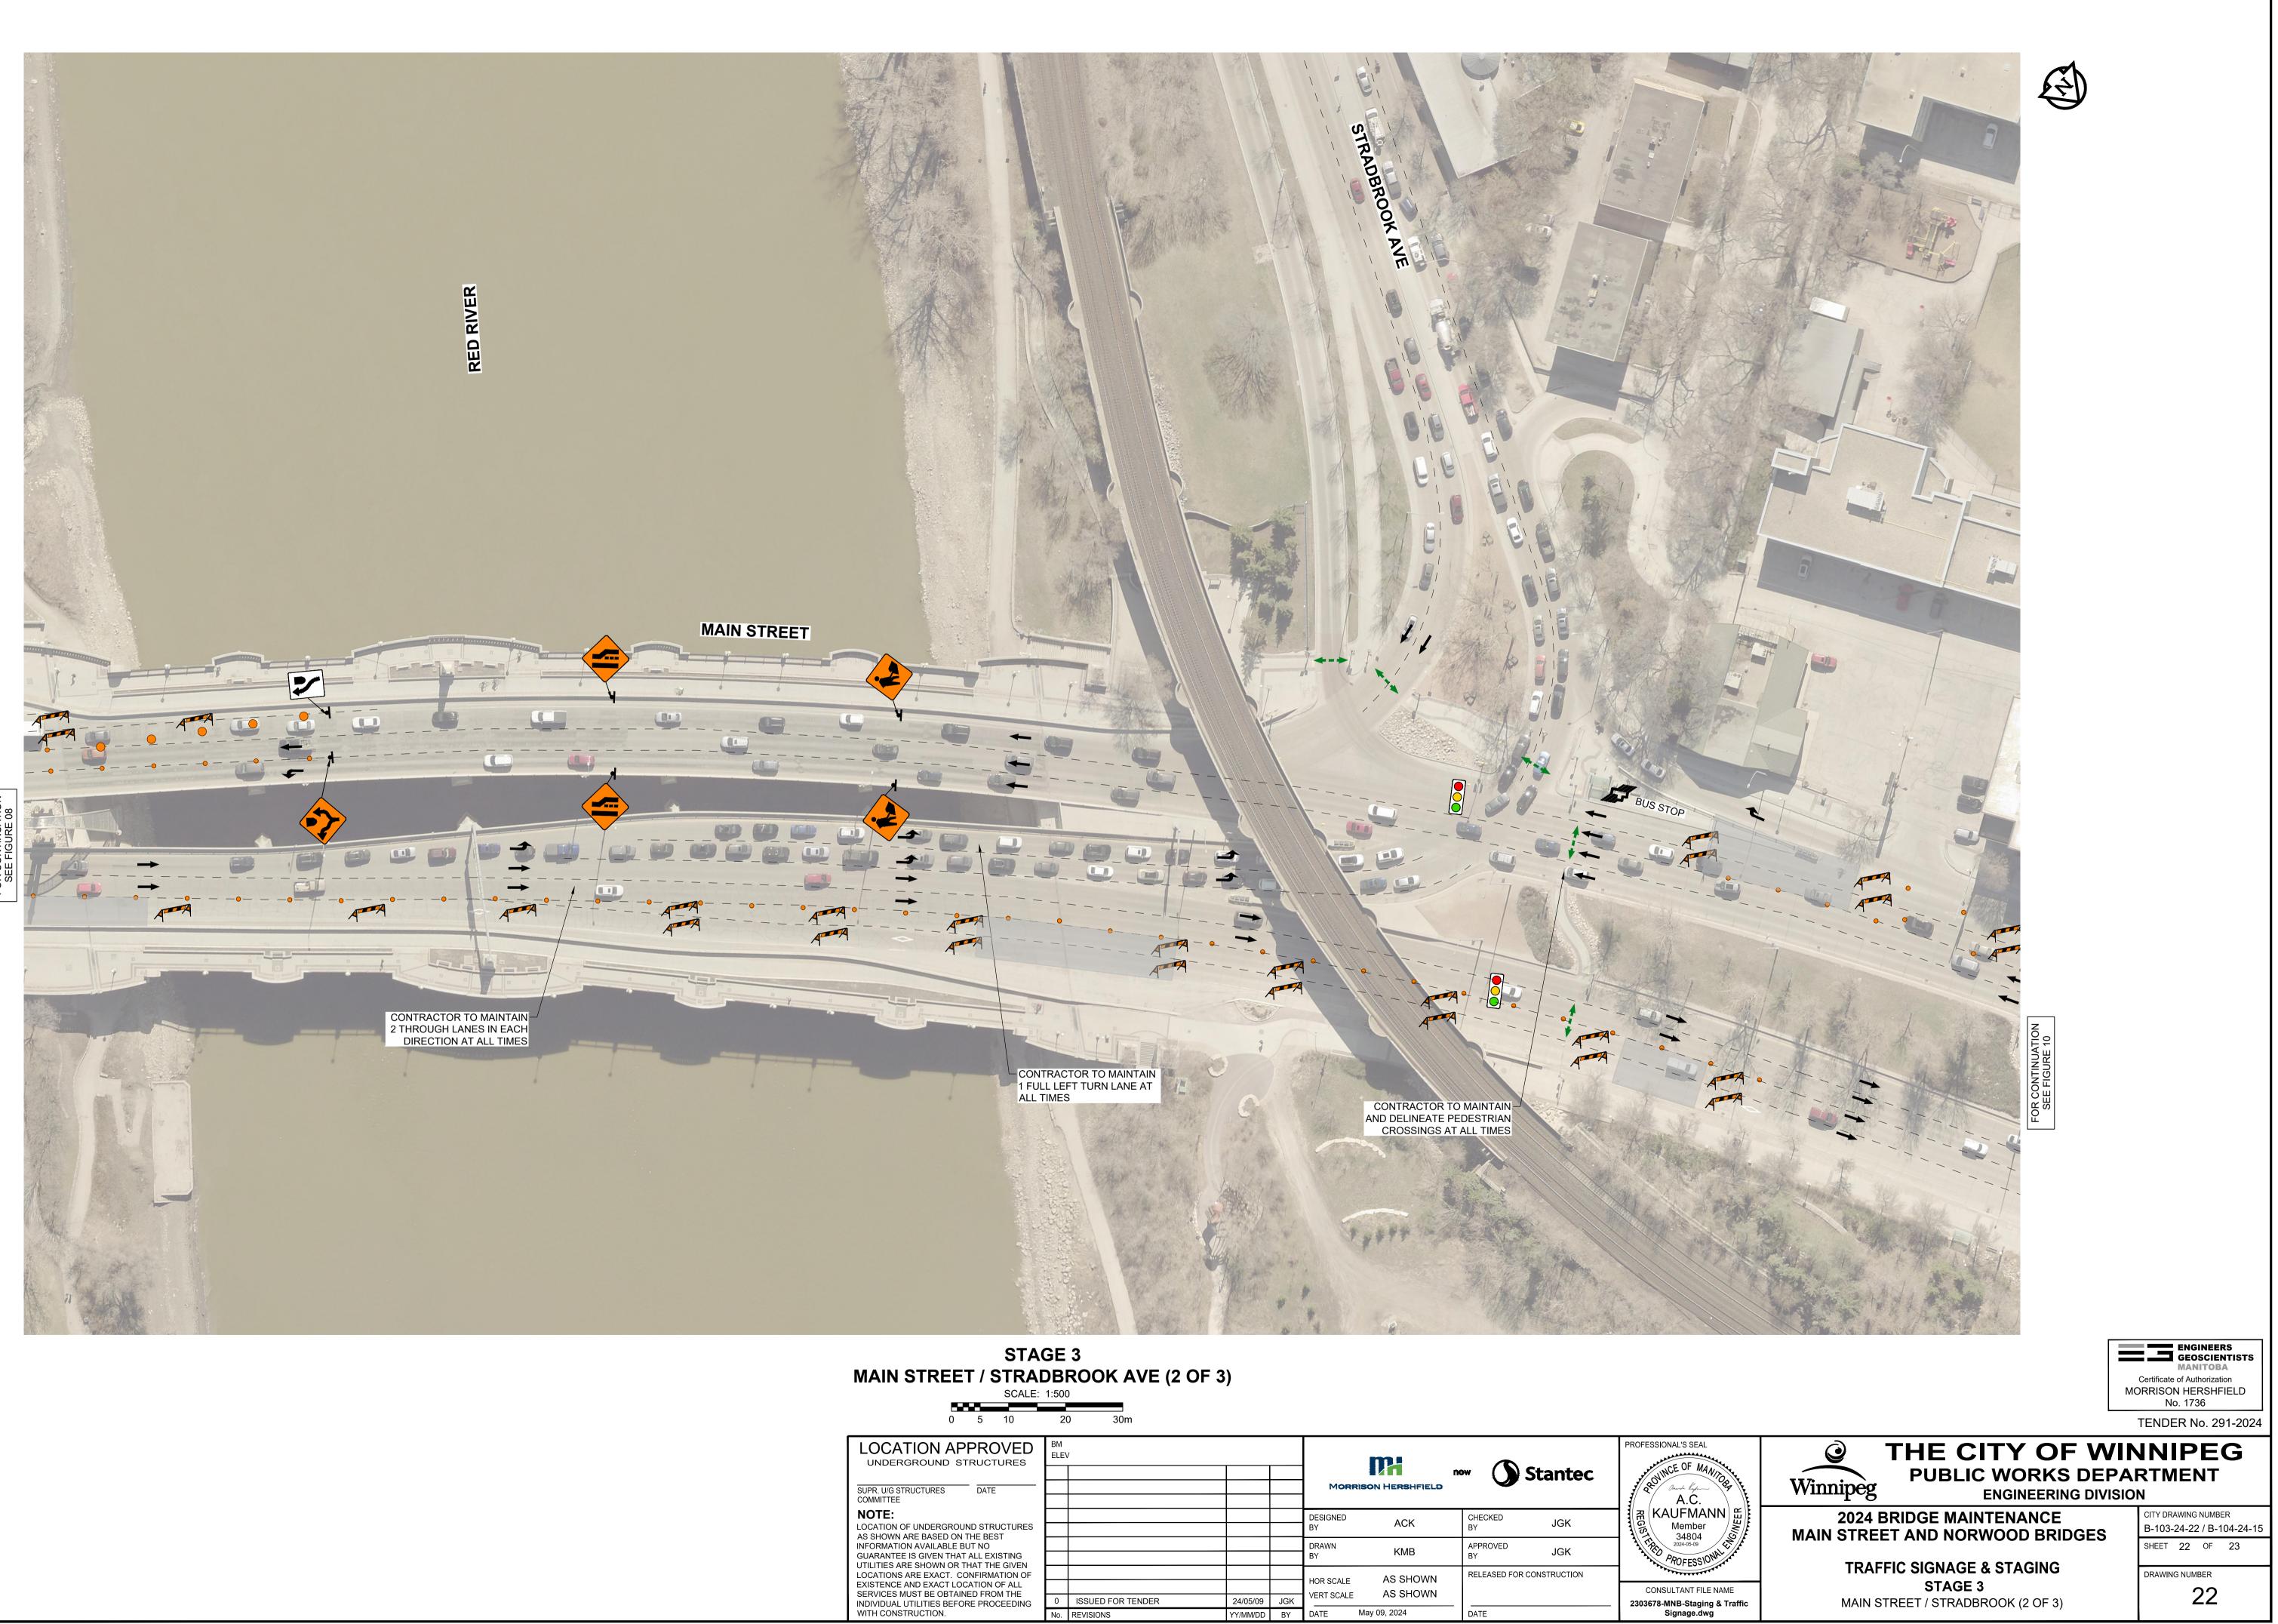

| _                                                  | 0 5 10                                                                                                                                                                                                                                                                                                                     | 2          | 0 30m                          |                      |           |                                           |                |                 |                                    |
|----------------------------------------------------|-------------------------------------------------------------------------------------------------------------------------------------------------------------------------------