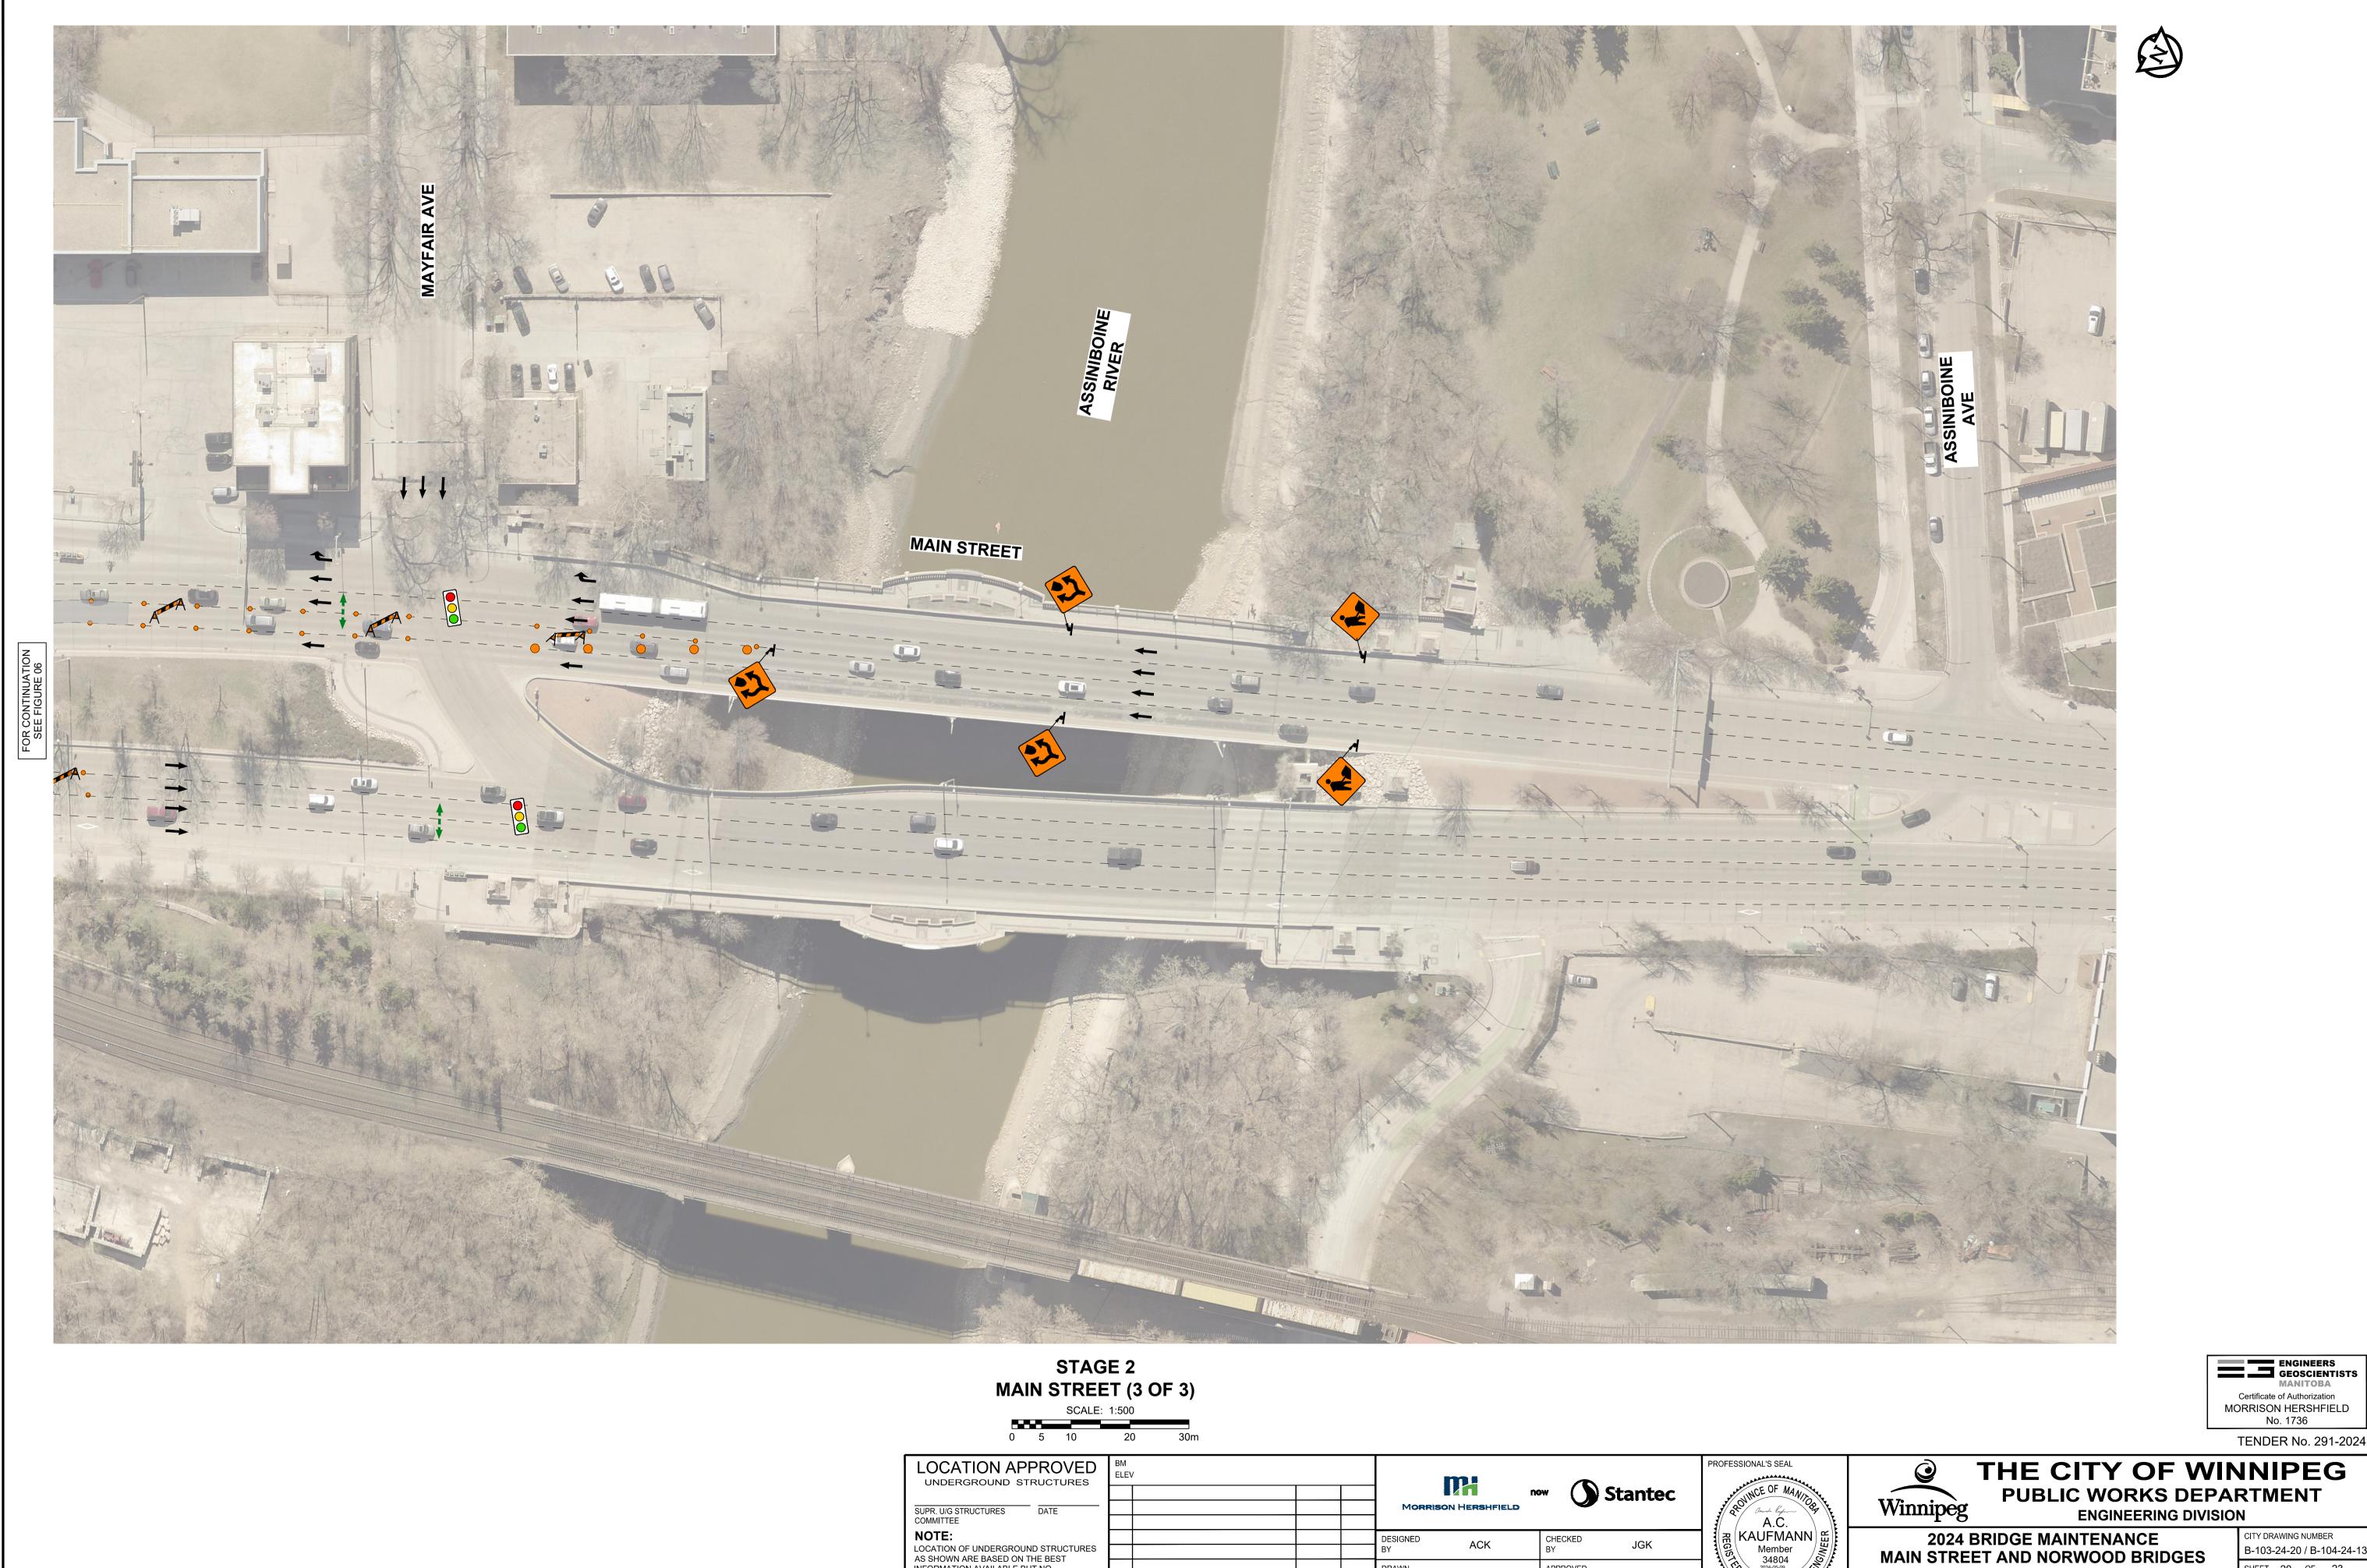

| STAGE 2              |  |  |  |  |  |  |  |  |  |
|----------------------|--|--|--|--|--|--|--|--|--|
| MAIN STREET (3 OF 3) |  |  |  |  |  |  |  |  |  |
| SCALE: 1:500         |  |  |  |  |  |  |  |  |  |
|                      |  |  |  |  |  |  |  |  |  |

CITY DRAWING NUMBER B-103-24-20 / B-104-24-13 SHEET 20 OF 23

**TRAFFIC SIGNAGE & STAGING** 

STAGE 2 MAIN STREET (3 OF 3)

DRAWING NUMBER 20