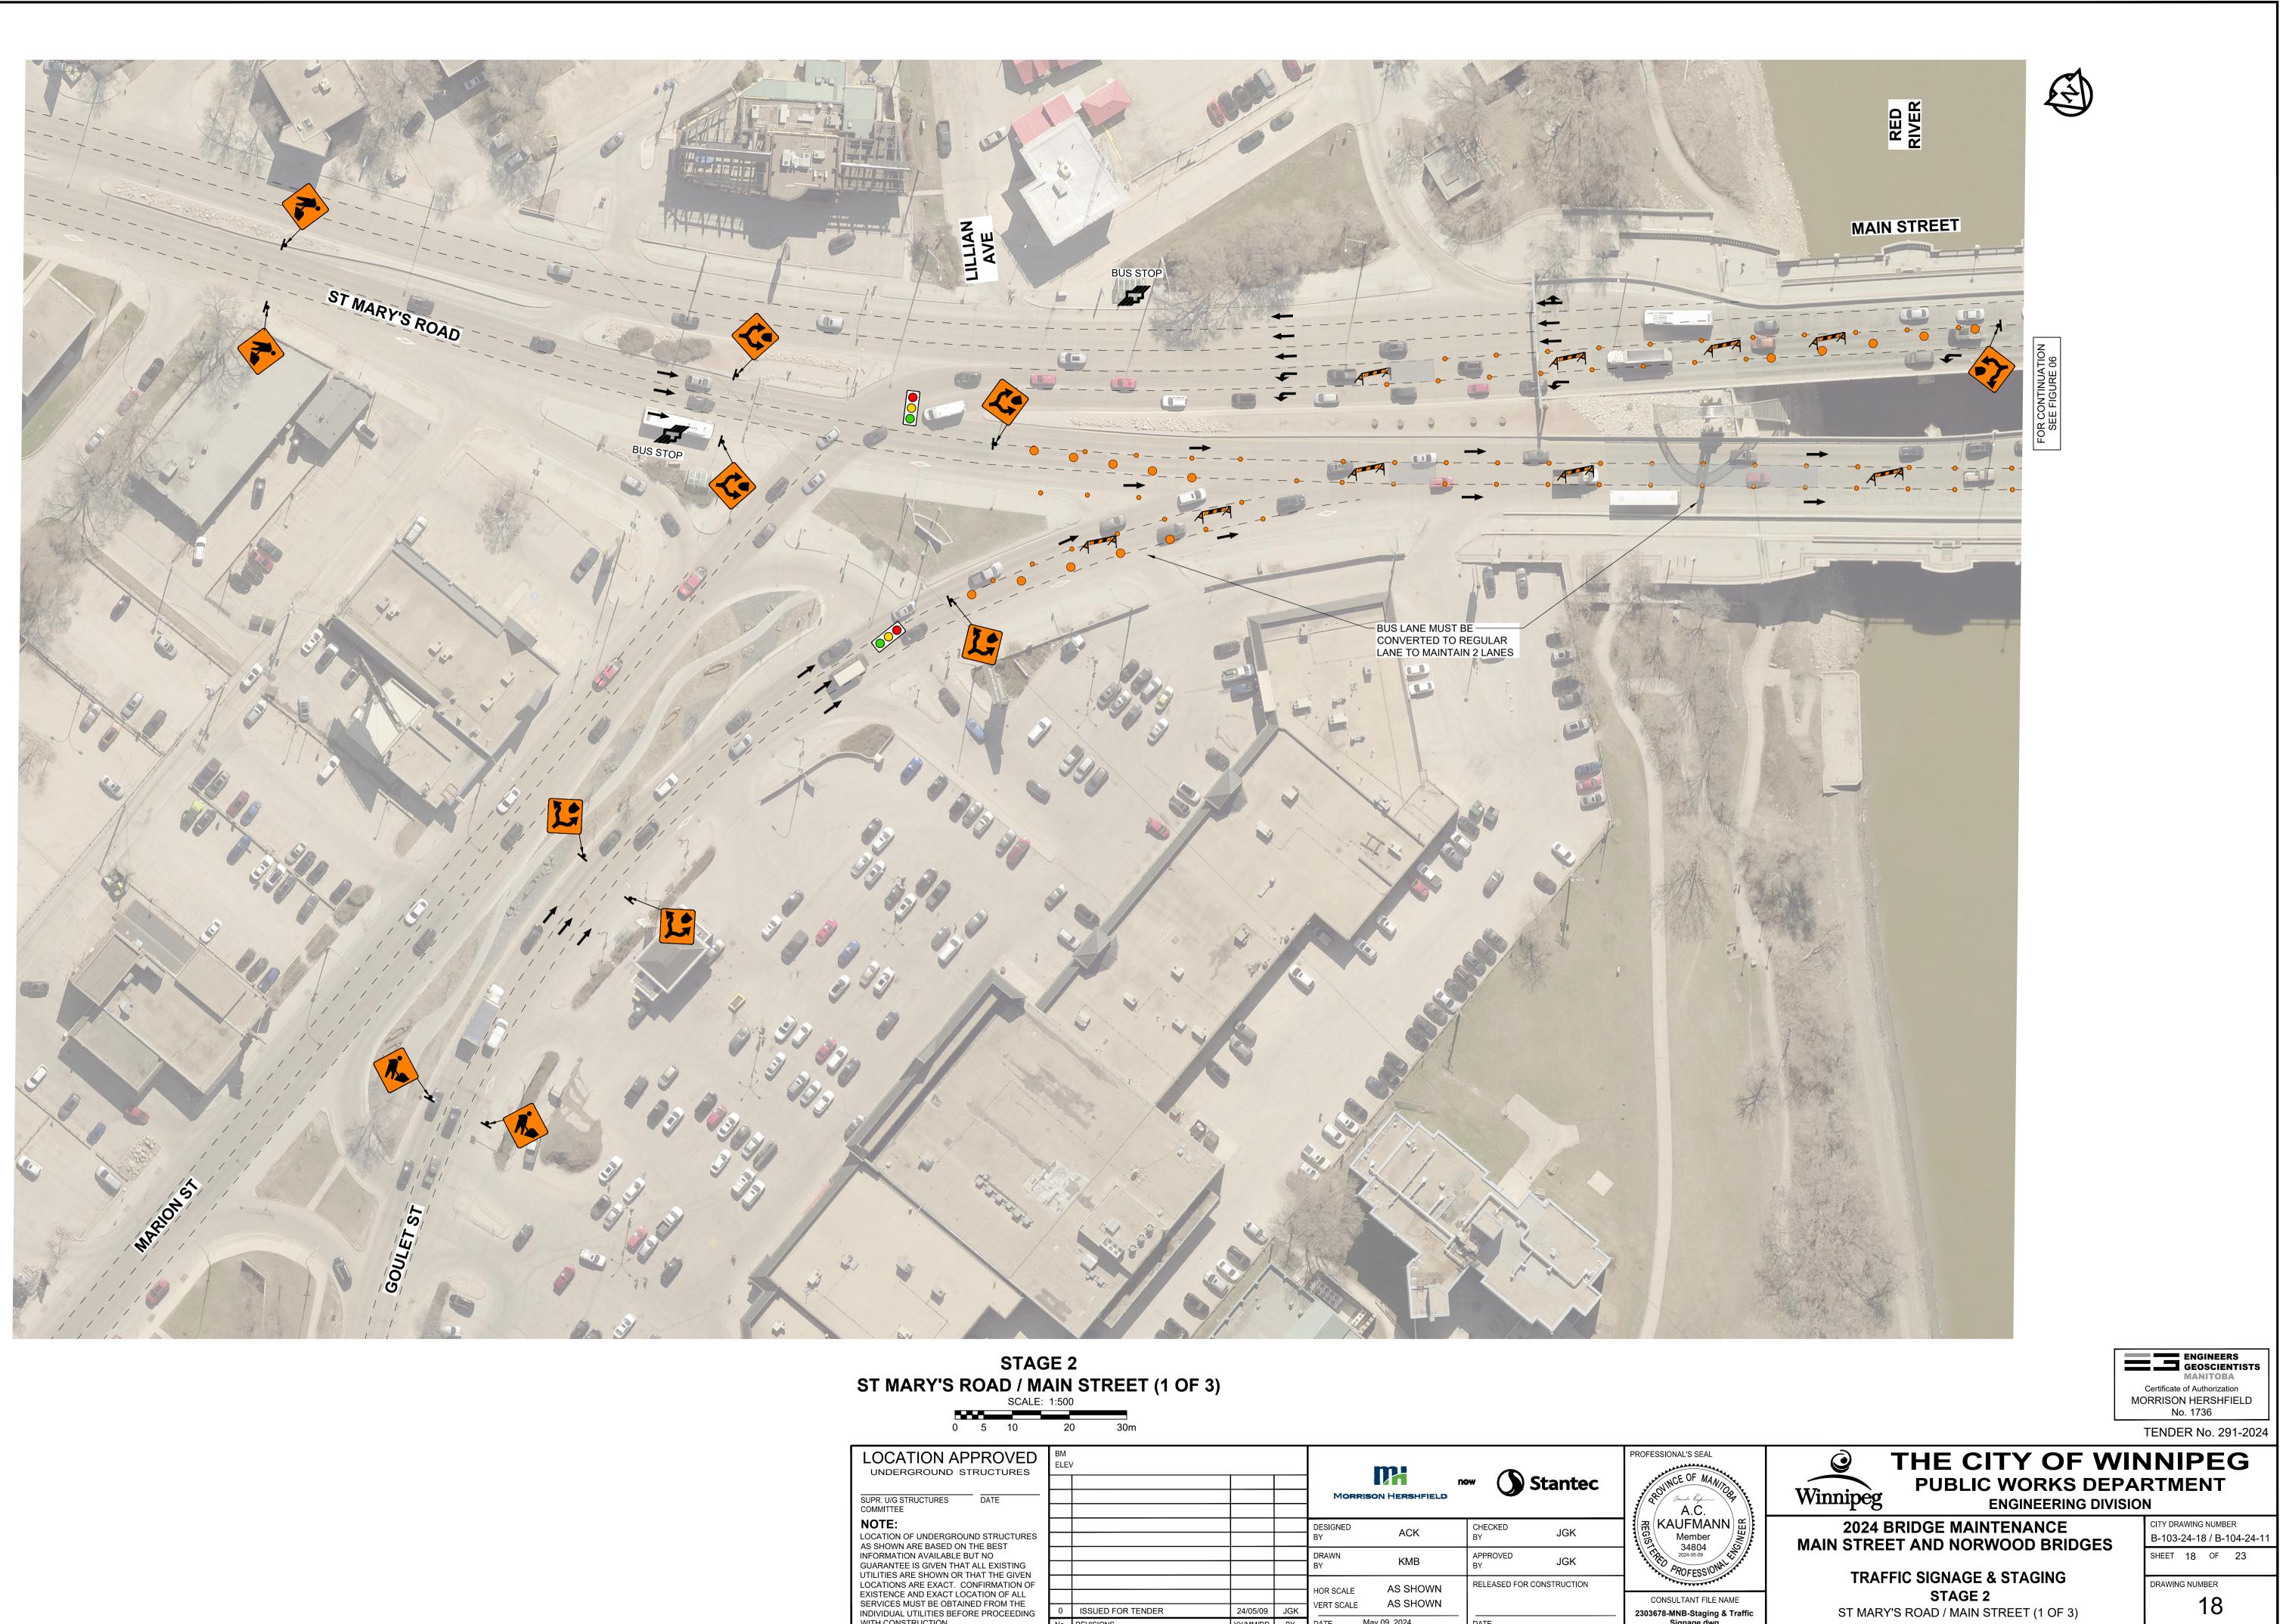

| LOCATION APPROVED<br>UNDERGROUND STRUCTURES                                                                                                                                                                                                                                                                         | BM<br>ELEV |                                |                      |           | m                  | new | ••• Stantec    |                    | PROFESSIONAL'S SEAL                         |
|-----------------------------------------------------------------------------------------------------------------------------------------------------------------------------------------------------------------------------------------------------------------------------------------------------