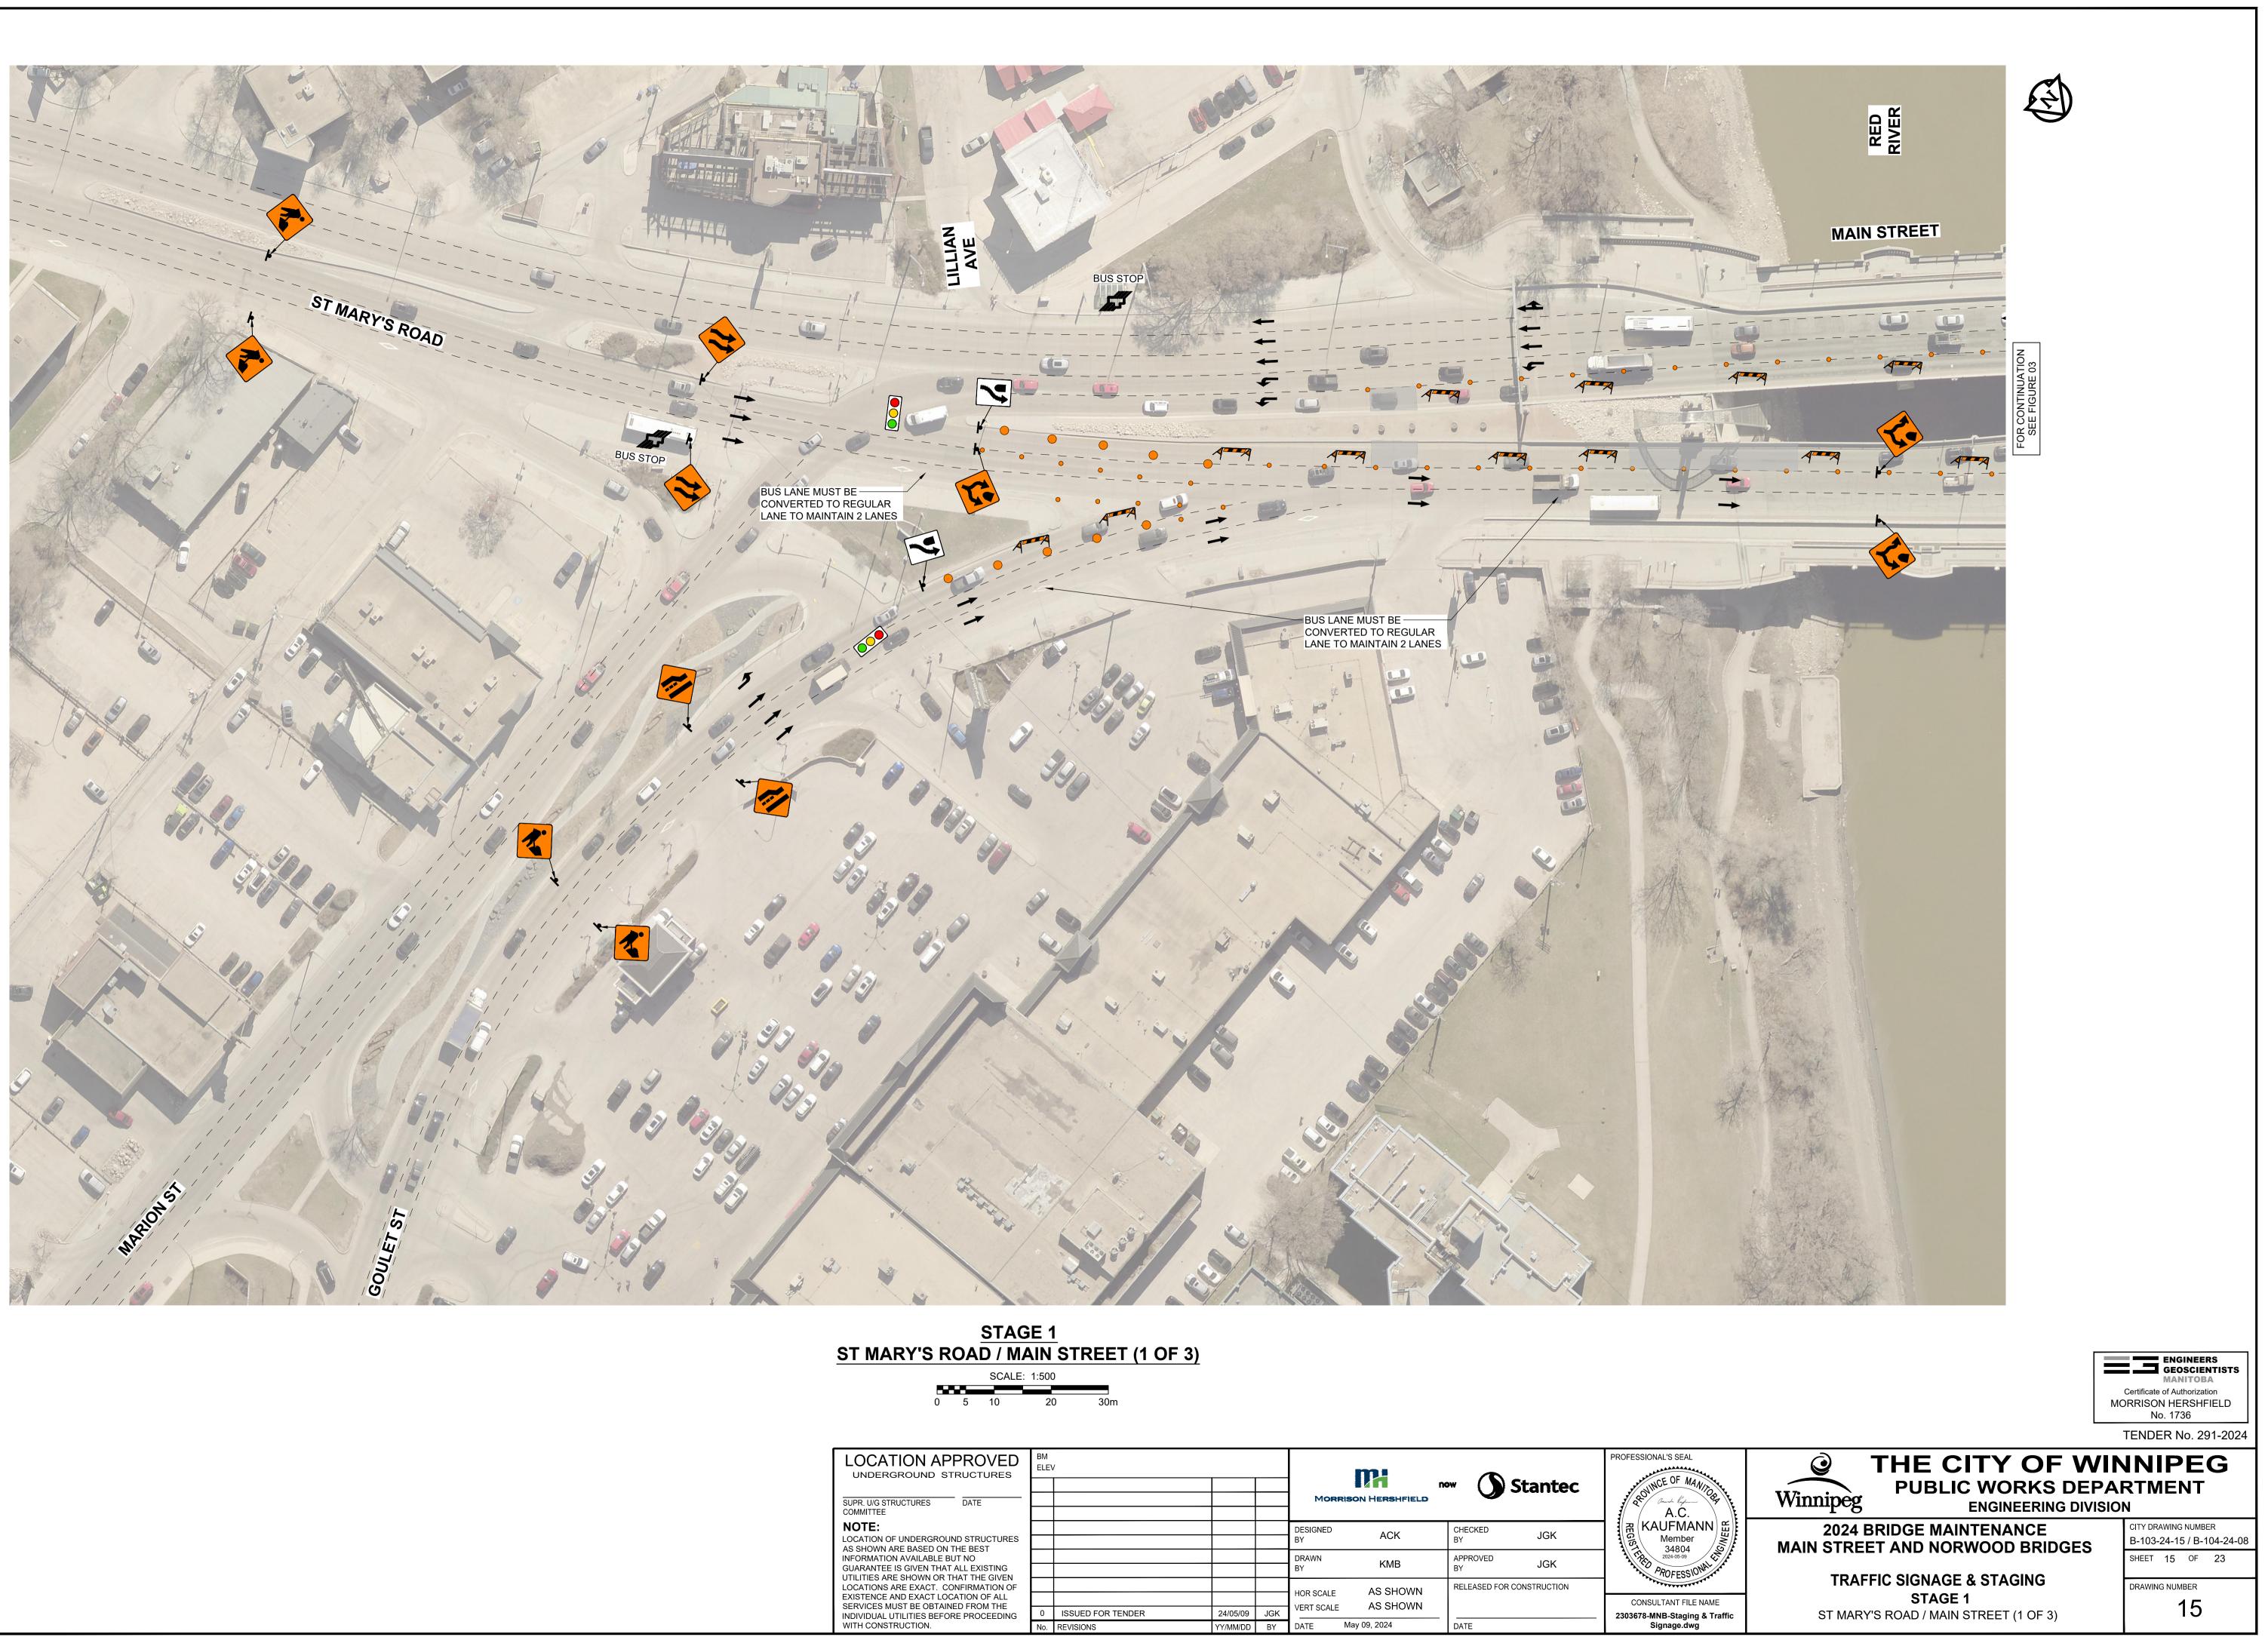

|      | LOCATION APPROVED                                                                                                                                                                                                                                                                                  | BM<br>ELEV |                   |          |     |                         |                      | •                   |              | PROFESSIONAL'S SEAL                          |
|------|----------------------------------------------------------------------------------------------------------------------------------------------------------------------------------------------------------------------------------------------------------------------------------------------------|------------|-------------------|----------|-----|-------------------------|----------------------|---------------------|--------------|----------------------------------------------|
| SUPF | SUPR. U/G STRUCTURES DATE<br>COMMITTEE                                                                                                                                                                                                                                                             |            |                   |          |     | Morrison Hershfield     | now Stantec          | y 200 munter Higher |              |                                              |
|      | NOTE:<br>LOCATION OF UNDERGROUND STRUCTURES<br>AS SHOWN ARE BASED ON THE BEST                                                                                                                                                                                                                      |            |                   |          |     | DESIGNED<br>BY          | ACK                  | CHECKED<br>BY       | JGK          | R KAUFMAN<br>G Member<br>34804<br>2024-05-09 |
|      | INFORMATION AVAILABLE BUT NO<br>GUARANTEE IS GIVEN THAT ALL EXISTING<br>UTILITIES ARE SHOWN OR THAT THE GIVEN<br>LOCATIONS ARE EXACT. CONFIRMATION OF<br>EXISTENCE AND EXACT LOCATION OF ALL<br>SERVICES MUST BE OBTAINED FROM THE<br>INDIVIDUAL UTILITIES BEFORE PROCEEDING<br>WITH CONSTRUCTION. |            |                   |          |     | DRAWN<br>BY             | KMB                  | APPROVED<br>BY      | JGK          | A THE 2024-05-09<br>PROFESSION               |
|      |                                                                                                                                                                                                                                                                                                    | 0          | ISSUED FOR TENDER | 24/05/09 | JGK | HOR SCALE<br>VERT SCALE | AS SHOWN<br>AS SHOWN | RELEASED FOR        | CONSTRUCTION | CONSULTANT FILE N/                           |
|      |                                                                                                                                                                                                                                                                                                    | No.        |                   | YY/MM/DD | BY  | DATE May                | 09, 2024             | DATE                |              | 2303678-MNB-Staging &<br>Signage.dwg         |