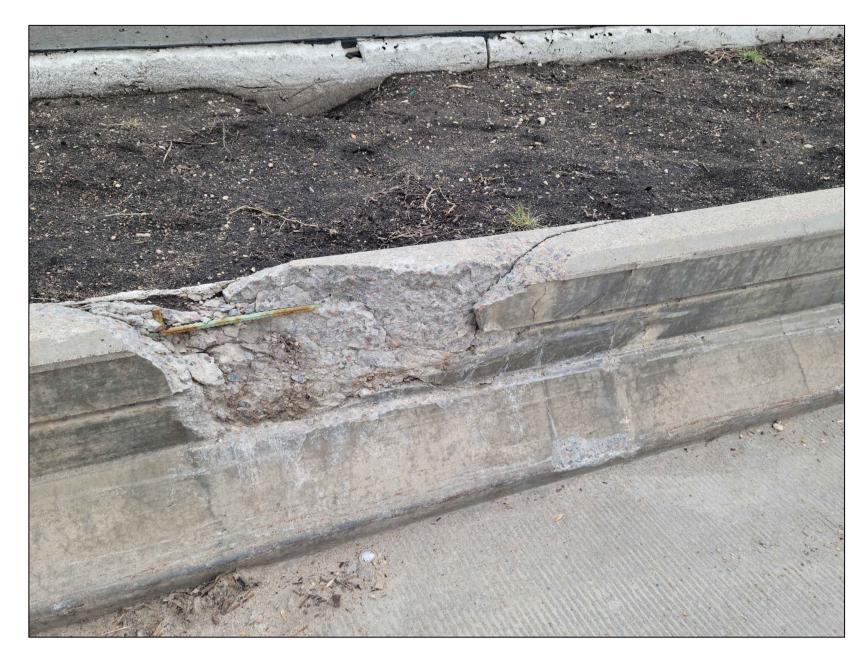

| LOCATION APPROVED<br>UNDERGROUND STRUCTURES                                                                                                                                                                                                                                                                                                                                                | BM<br>ELEV |                   |          |     | p                                         |                   |                           |    | PROFESSIONAL'S SEAL  |
|--------------------------------------------------------------------------------------------------------------------------------------------------------------------------------------------------------------------------------------------------