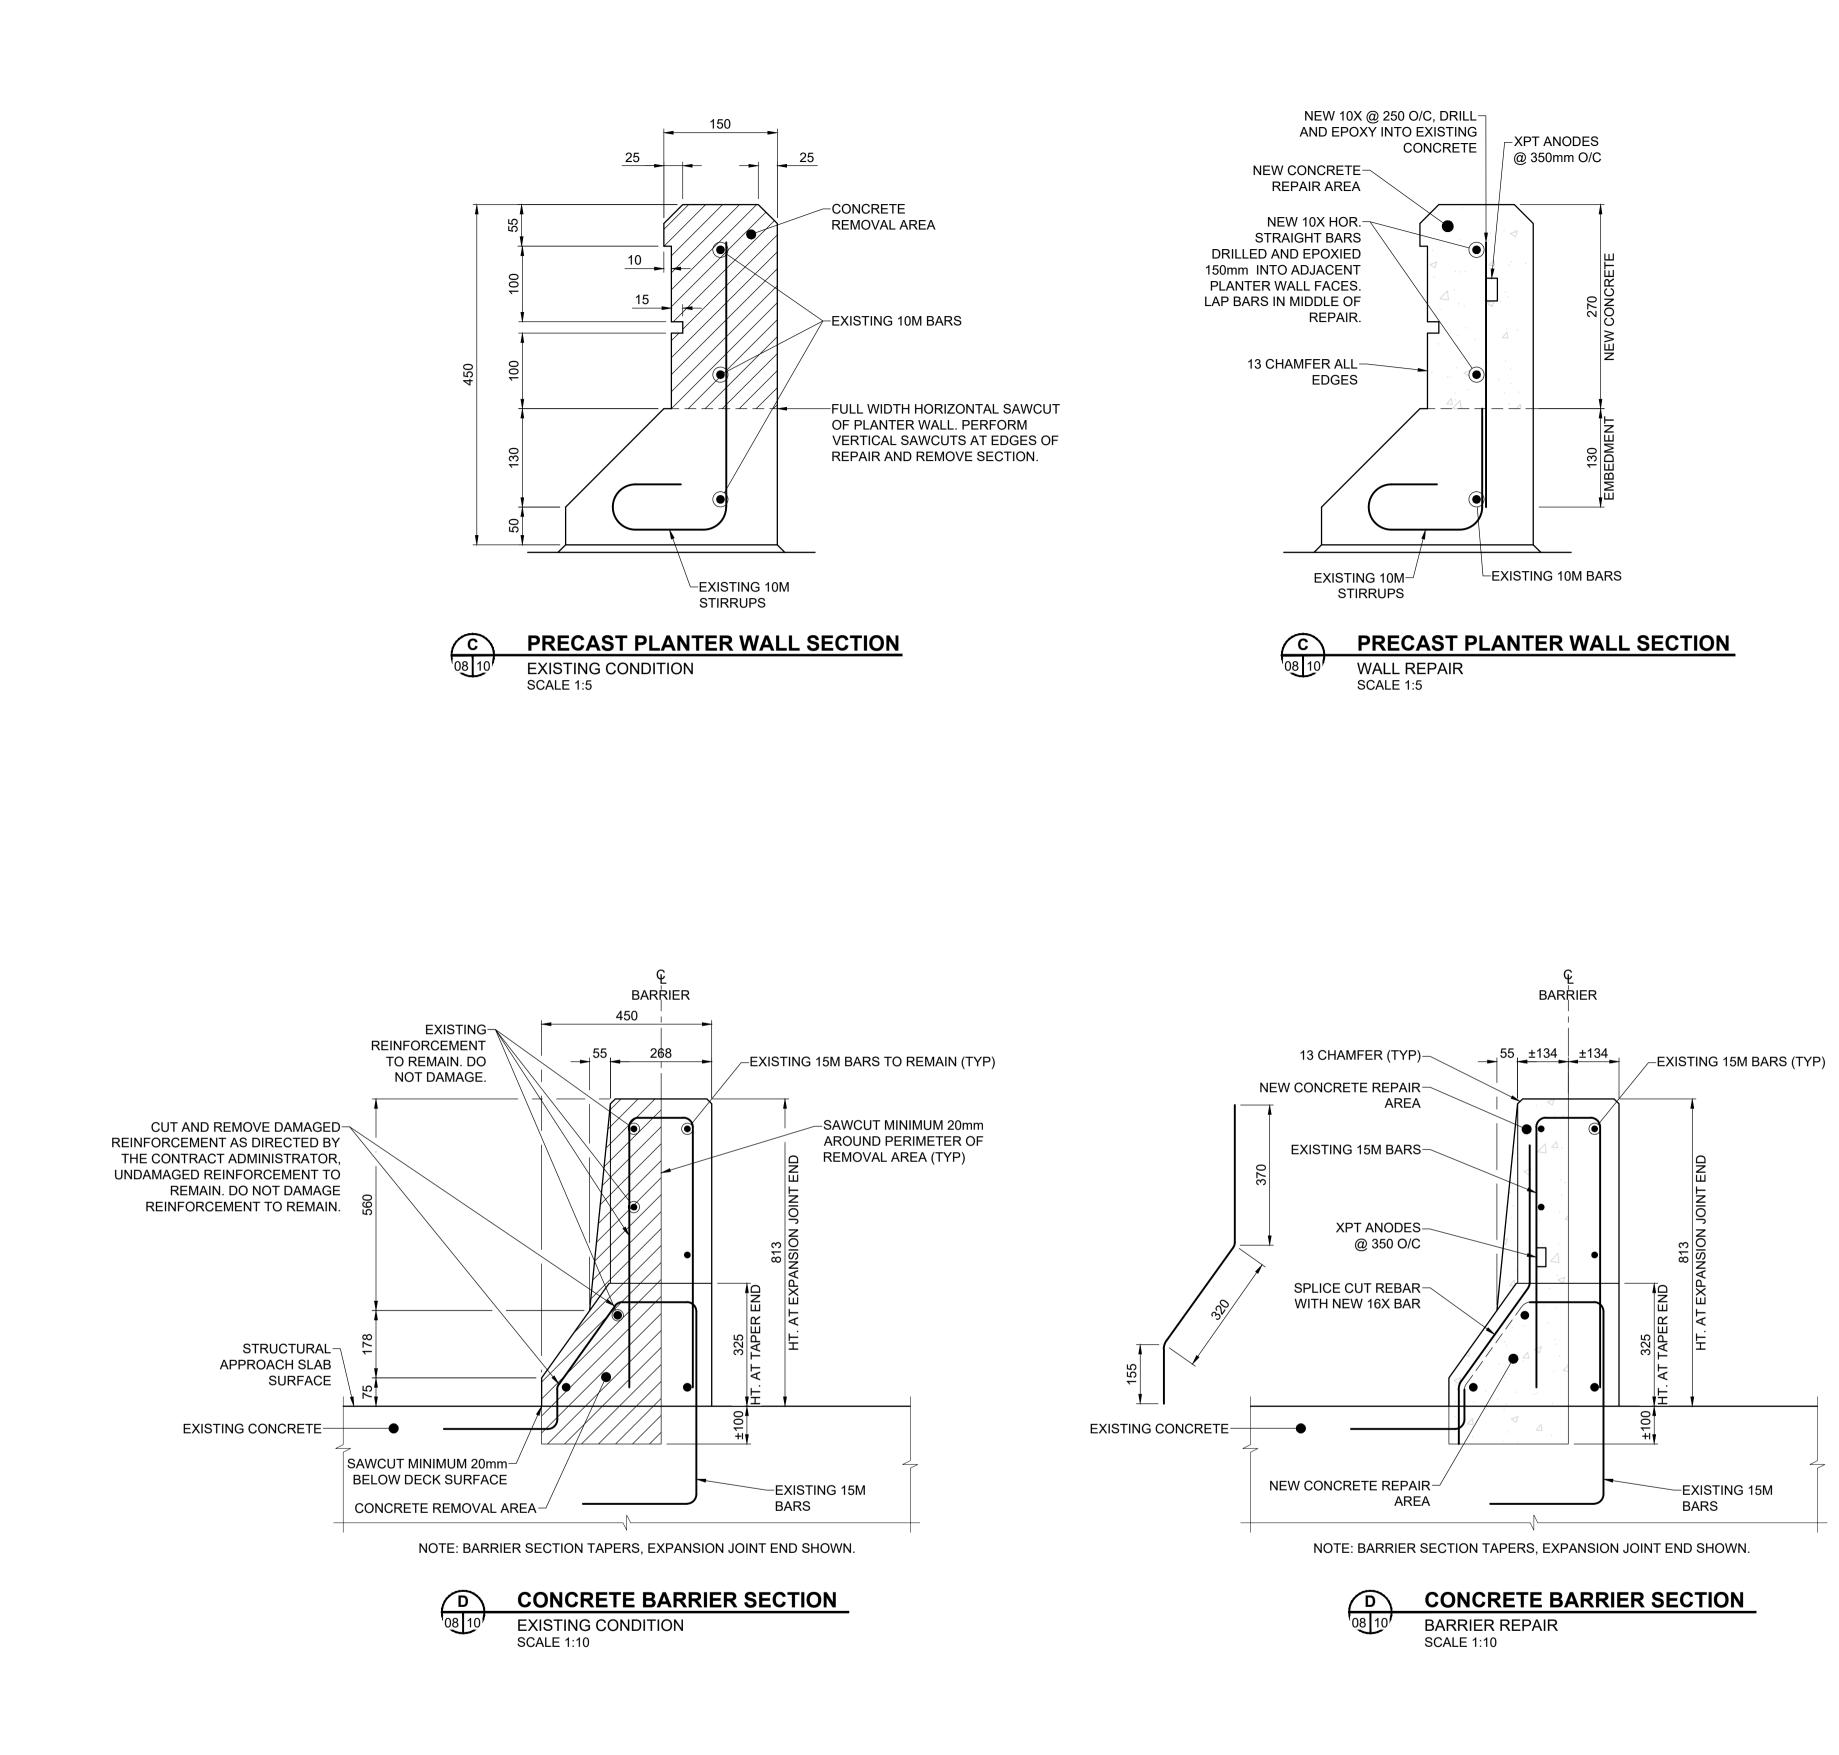

| LOCATION APPROVED<br>UNDERGROUND STRUCTURES                                                                                                                                                                                                                                                                                                                                                | BM<br>ELEV |                   |          |     | p                                         |                   |                           |    | PROFESSIONAL'S SEAL  |
|----------------------------------------------------------------------------------------------------------------------------------------------------------------------------------------------------------------------------------------------