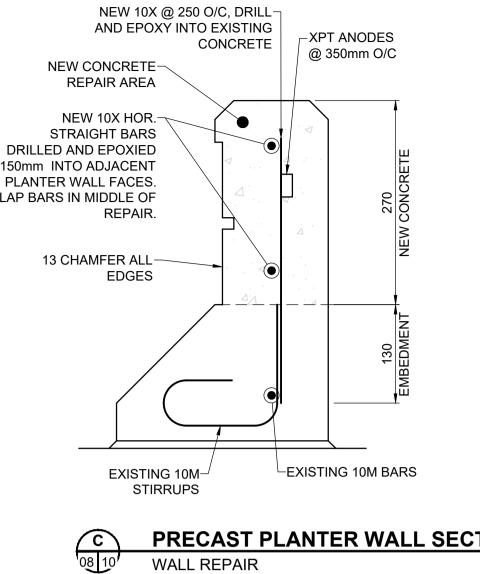

| LOCATION APPROVED<br>UNDERGROUND STRUCTURES                                                                                                                                                                                                                                                                                                                                                | BM<br>ELEV |                   |          |     | p                                         |                   |                           |    | PROFESSIONAL'S SEAL  |
|------------------------------------------------------------------------------------------------------------------------------------------------------------------------------------------------------------------------------------------------