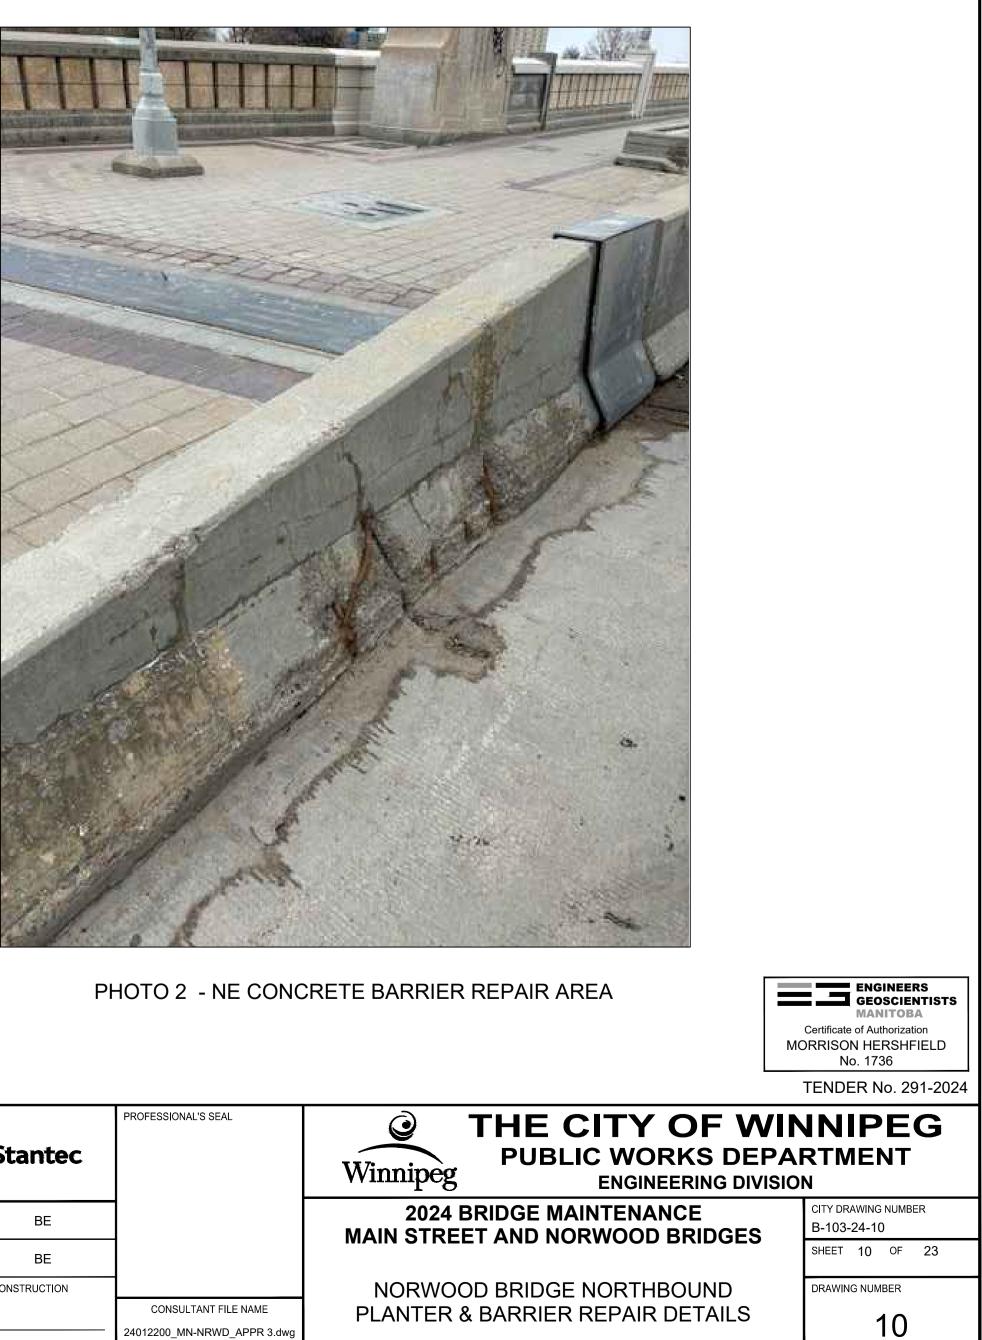

| LOCATION APPROVED<br>UNDERGROUND STRUCTURES                                                                                                                                                                                                                                                                                                                                                | BM<br>ELEV |                   |          |     | p                                         |                   |                           |    | PROFESSIONAL'S SEAL  |
|----------------------------------------------------------------------------------------------------------------------------------------------------------------------------------------------------------------------------------------------------