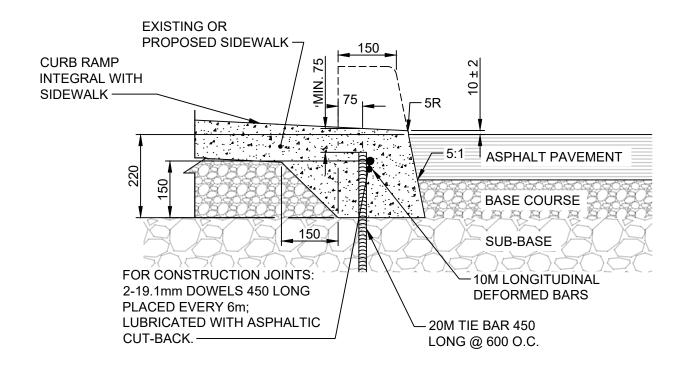

#### DIMENSIONS IN MILLIMETRES Revisions THE CITY OF WINNIPEG Winnipeg PUBLIC WORKS DEPARTMENT Reference Spec. No. CW 3325 Description Ву No. Date Drawn By: Scale: Designed By: A.G. R.B. N.T.S **CURB RAMP FOR** Checked By: Date: Drawing No. ASPHALT PAVEMENT B.K. 2024-03-19 **SD-200D** Approved: **DRAFT** PAVEMENT MANAGEMENT BRANCH