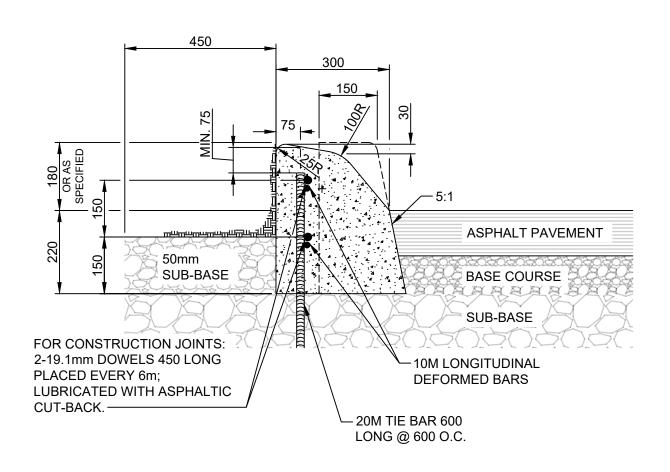

### DIMENSIONS IN MILLIMETRES Revisions THE CITY OF WINNIPEG Winnipeg PUBLIC WORKS DEPARTMENT Reference Spec. No. CW 3325 No. Date Description Ву Drawn By: Scale: Designed By: A.G. R.B. N.T.S MODIFIED BARRIER CURB Checked By: Date: Drawing No. FOR ASPHALT PAVEMENT B.K. 2024-03-19 **SD-200B** Approved: **DRAFT** PAVEMENT MANAGEMENT BRANCH

## NOTES:

- 1. TRANSVERSE SAW CUT EVERY 3m OR AT PAVEMENT JOINTS
- 2. TRANSVERSE SAW CUTS ARE TO BE A MAXIMUM DEPTH OF 25mm