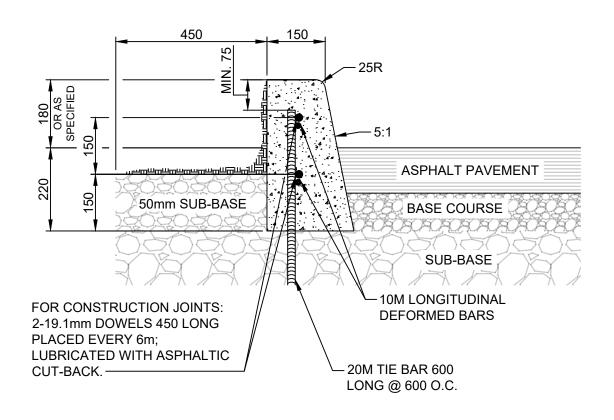

## NOTES:

- 1. TRANSVERSE SAW CUT EVERY 3m OR AT PAVEMENT JOINTS
- 2. TRANSVERSE SAW CUTS ARE TO BE A MAXIMUM DEPTH OF 25mm

DIMENSIONS IN MILLIMETRES

| THE CITY OF WINNIPEG Winnipeg PUBLIC WORKS DEPARTMENT | Revisions                                        |    |  |
|-------------------------------------------------------|--------------------------------------------------|----|--|
|                                                       |                                                  |    |  |
| Reference Spec. No.<br>CW 3325                        |                                                  |    |  |
|                                                       | No. Date Description                             | Ву |  |
| BARRIER CURB FOR<br>ASPHALT PAVEMENT                  | Designed By: Drawn By: Scale : R.B. N.T.S        | ;  |  |
|                                                       | Checked By:  B.K.  Date:  2024-03-19  Drawing No |    |  |
|                                                       | Approved: PAVEMENT MANAGEMENT BRANCH  DRAF       |    |  |

## NOTES:

- 1. TRANSVERSE SAW CUT EVERY 3m OR AT PAVEMENT JOINTS
- 2. TRANSVERSE SAW CUTS ARE TO BE A MAXIMUM DEPTH OF 25mm