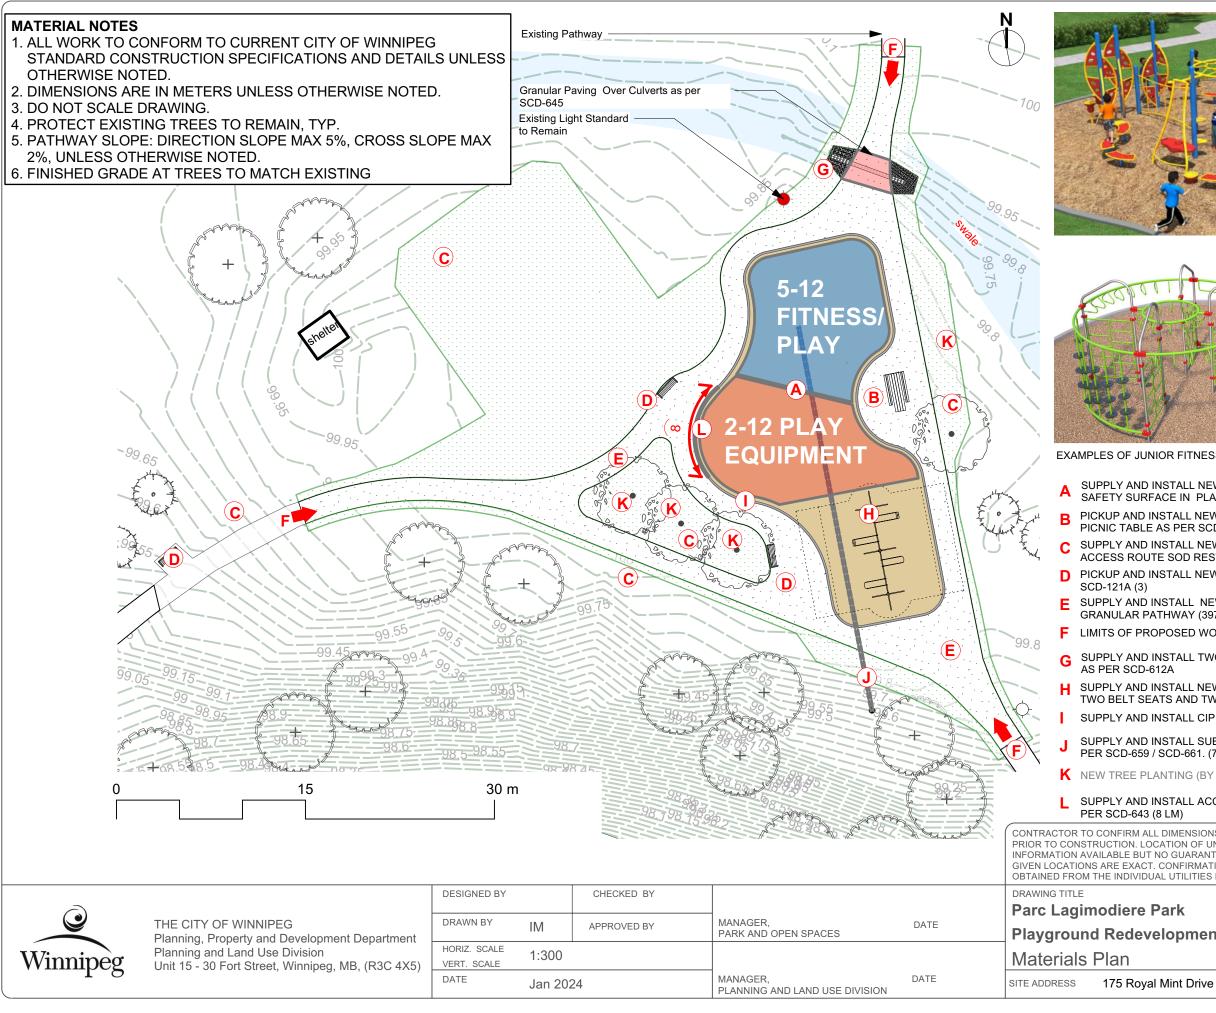

|                                                                                                                                                                                                                                                                                                                                                  | )                                                                                                                                                                                                                                                                                                                                                                                                                                                                                                                                                                                                                                                                                                   |
|--------------------------------------------------------------------------------------------------------------------------------------------------------------------------------------------------------------------------------------------------------------------------------------------------------------------------------------------------|-----------------------------------------------------------------------------------------------------------------------------------------------------------------------------------------------------------------------------------------------------------------------------------------------------------------------------------------------------------------------------------------------------------------------------------------------------------------------------------------------------------------------------------------------------------------------------------------------------------------------------------------------------------------------------------------------------|
| A COLOR DE COLORISTO                                                                                                                                                                                                                                                                                                                             |                                                                                                                                                                                                                                                                                                                                                                                                                                                                                                                                                                                                                                                                                                     |
|                                                                                                                                                                                                                                                                                                                                                  |                                                                                                                                                                                                                                                                                                                                                                                                                                                                                                                                                                                                                                                                                                     |
|                                                                                                                                                                                                                                                                                                                                                  |                                                                                                                                                                                                                                                                                                                                                                                                                                                                                                                                                                                                                                                                                                     |
|                                                                                                                                                                                                                                                                                                                                                  |                                                                                                                                                                                                                                                                                                                                                                                                                                                                                                                                                                                                                                                                                                     |
|                                                                                                                                                                                                                                                                                                                                                  | P                                                                                                                                                                                                                                                                                                                                                                                                                                                                                                                                                                                                                                                                                                   |
|                                                                                                                                                                                                                                                                                                                                                  | 102                                                                                                                                                                                                                                                                                                                                                                                                                                                                                                                                                                                                                                                                                                 |
|                                                                                                                                                                                                                                                                                                                                                  | a and a second se |
|                                                                                                                                                                                                                                                                                                                                                  | <u>.</u>                                                                                                                                                                                                                                                                                                                                                                                                                                                                                                                                                                                                                                                                                            |
| dha                                                                                                                                                                                                                                                                                                                                              | A                                                                                                                                                                                                                                                                                                                                                                                                                                                                                                                                                                                                                                                                                                   |
|                                                                                                                                                                                                                                                                                                                                                  |                                                                                                                                                                                                                                                                                                                                                                                                                                                                                                                                                                                                                                                                                                     |
|                                                                                                                                                                                                                                                                                                                                                  | 4 4 4 4 4 4 4 4 4 4 4 4 4 4 4 4 4 4 4                                                                                                                                                                                                                                                                                                                                                                                                                                                                                                                                                                                                                                                               |
|                                                                                                                                                                                                                                                                                                                                                  | E .                                                                                                                                                                                                                                                                                                                                                                                                                                                                                                                                                                                                                                                                                                 |
|                                                                                                                                                                                                                                                                                                                                                  | at                                                                                                                                                                                                                                                                                                                                                                                                                                                                                                                                                                                                                                                                                                  |
|                                                                                                                                                                                                                                                                                                                                                  |                                                                                                                                                                                                                                                                                                                                                                                                                                                                                                                                                                                                                                                                                                     |
|                                                                                                                                                                                                                                                                                                                                                  |                                                                                                                                                                                                                                                                                                                                                                                                                                                                                                                                                                                                                                                                                                     |
| DR FITNESS/PLAY                                                                                                                                                                                                                                                                                                                                  |                                                                                                                                                                                                                                                                                                                                                                                                                                                                                                                                                                                                                                                                                                     |
| STALL NEW PLAY EQUIPMENT AND ENGINEERED WOOD FIBRE                                                                                                                                                                                                                                                                                               |                                                                                                                                                                                                                                                                                                                                                                                                                                                                                                                                                                                                                                                                                                     |
| CE IN PLAY/JUNIOR FITNESS/SWING AREAS (343 SM)                                                                                                                                                                                                                                                                                                   |                                                                                                                                                                                                                                                                                                                                                                                                                                                                                                                                                                                                                                                                                                     |
| STALL NEW ACCESSIBLE<br>S PER SCD-122A (1)                                                                                                                                                                                                                                                                                                       |                                                                                                                                                                                                                                                                                                                                                                                                                                                                                                                                                                                                                                                                                                     |
| STALL NEW SOIL AND SOD (904 SM) INCL.<br>SOD RESTORATION                                                                                                                                                                                                                                                                                         |                                                                                                                                                                                                                                                                                                                                                                                                                                                                                                                                                                                                                                                                                                     |
| STALL NEW COMPOSITE BACKED BENCHES AS PER                                                                                                                                                                                                                                                                                                        |                                                                                                                                                                                                                                                                                                                                                                                                                                                                                                                                                                                                                                                                                                     |
| STALL NEW COMPACTED<br>HWAY (397 SM)                                                                                                                                                                                                                                                                                                             |                                                                                                                                                                                                                                                                                                                                                                                                                                                                                                                                                                                                                                                                                                     |
| POSED WORK                                                                                                                                                                                                                                                                                                                                       |                                                                                                                                                                                                                                                                                                                                                                                                                                                                                                                                                                                                                                                                                                     |
| STALL TWO (2) NEW 150 MM CULVERTS W/ GROUTED RIP RAP<br>2A                                                                                                                                                                                                                                                                                       |                                                                                                                                                                                                                                                                                                                                                                                                                                                                                                                                                                                                                                                                                                     |
| STALL NEW 2.44m (8') HIGH TWO-BAY SWING SET C/W<br>I'S AND TWO BUCKET SEATS (1)                                                                                                                                                                                                                                                                  |                                                                                                                                                                                                                                                                                                                                                                                                                                                                                                                                                                                                                                                                                                     |
| STALL CIP CONCRETE CURB AS PER SCD-643 (87 LM)                                                                                                                                                                                                                                                                                                   |                                                                                                                                                                                                                                                                                                                                                                                                                                                                                                                                                                                                                                                                                                     |
| STALL SUB-SURFACE DRAINAGE TO OUTLET AS<br>SCD-661. (7 LM OUTSIDE OF PLAY AREA)                                                                                                                                                                                                                                                                  |                                                                                                                                                                                                                                                                                                                                                                                                                                                                                                                                                                                                                                                                                                     |
| NTING (BY OTHERS) (4)                                                                                                                                                                                                                                                                                                                            |                                                                                                                                                                                                                                                                                                                                                                                                                                                                                                                                                                                                                                                                                                     |
| STALL ACCESSIBLE ENTRY IN CIP CONCRETE CURB AS<br>LM)                                                                                                                                                                                                                                                                                            |                                                                                                                                                                                                                                                                                                                                                                                                                                                                                                                                                                                                                                                                                                     |
| DIMENSIONS AND REPORT ANY DISCREPANCIES TO CONTRACT ADMINISTRATOR<br>ATION OF UNDERGROUND STRUCTURES AS SHOWN ARE BASED ON THE BEST<br>O GUARANTEE IS GIVEN THAT ALL EXISTING UTILITIES ARE SHOWN OR THAT THE<br>CONFIRMATION OF EXISTENCE AND EXACT LOCATION OF <u>ALL</u> SERVICES MUST BE<br>L UTILITIES BEFORE PROCEEDING WITH CONSTRUCTION. |                                                                                                                                                                                                                                                                                                                                                                                                                                                                                                                                                                                                                                                                                                     |
| ark                                                                                                                                                                                                                                                                                                                                              | DRAWING NO.                                                                                                                                                                                                                                                                                                                                                                                                                                                                                                                                                                                                                                                                                         |
| lopment                                                                                                                                                                                                                                                                                                                                          | S.88-B2                                                                                                                                                                                                                                                                                                                                                                                                                                                                                                                                                                                                                                                                                             |
| •                                                                                                                                                                                                                                                                                                                                                |                                                                                                                                                                                                                                                                                                                                                                                                                                                                                                                                                                                                                                                                                                     |