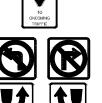

# TRAFFIC SIGNAGE & STAGING TC-2 ROADWORK TC-5 (L/R) LEFT/RIGHT LANE ENDS TC-13L DIVERSION LEFT TC-17 YIELD TO ONCOMING TRAFFIC RB-11 (L/R) TURN PROHIBITED RB-25 (L/R) KEEP LEFT/RIGHT SIDEWALK CLOSED BARRICADE ROAD CLOSED BARRICADE TC-63 CHANNELIZATION BARREL RB-14 (L/R) LEFT/RIGHT TURN ONLY **WRONG WAY** CONSTRUCTION AREA TRAFFIC LANE DIRECTION RB 21 (L/R) ONE WAY SIGN