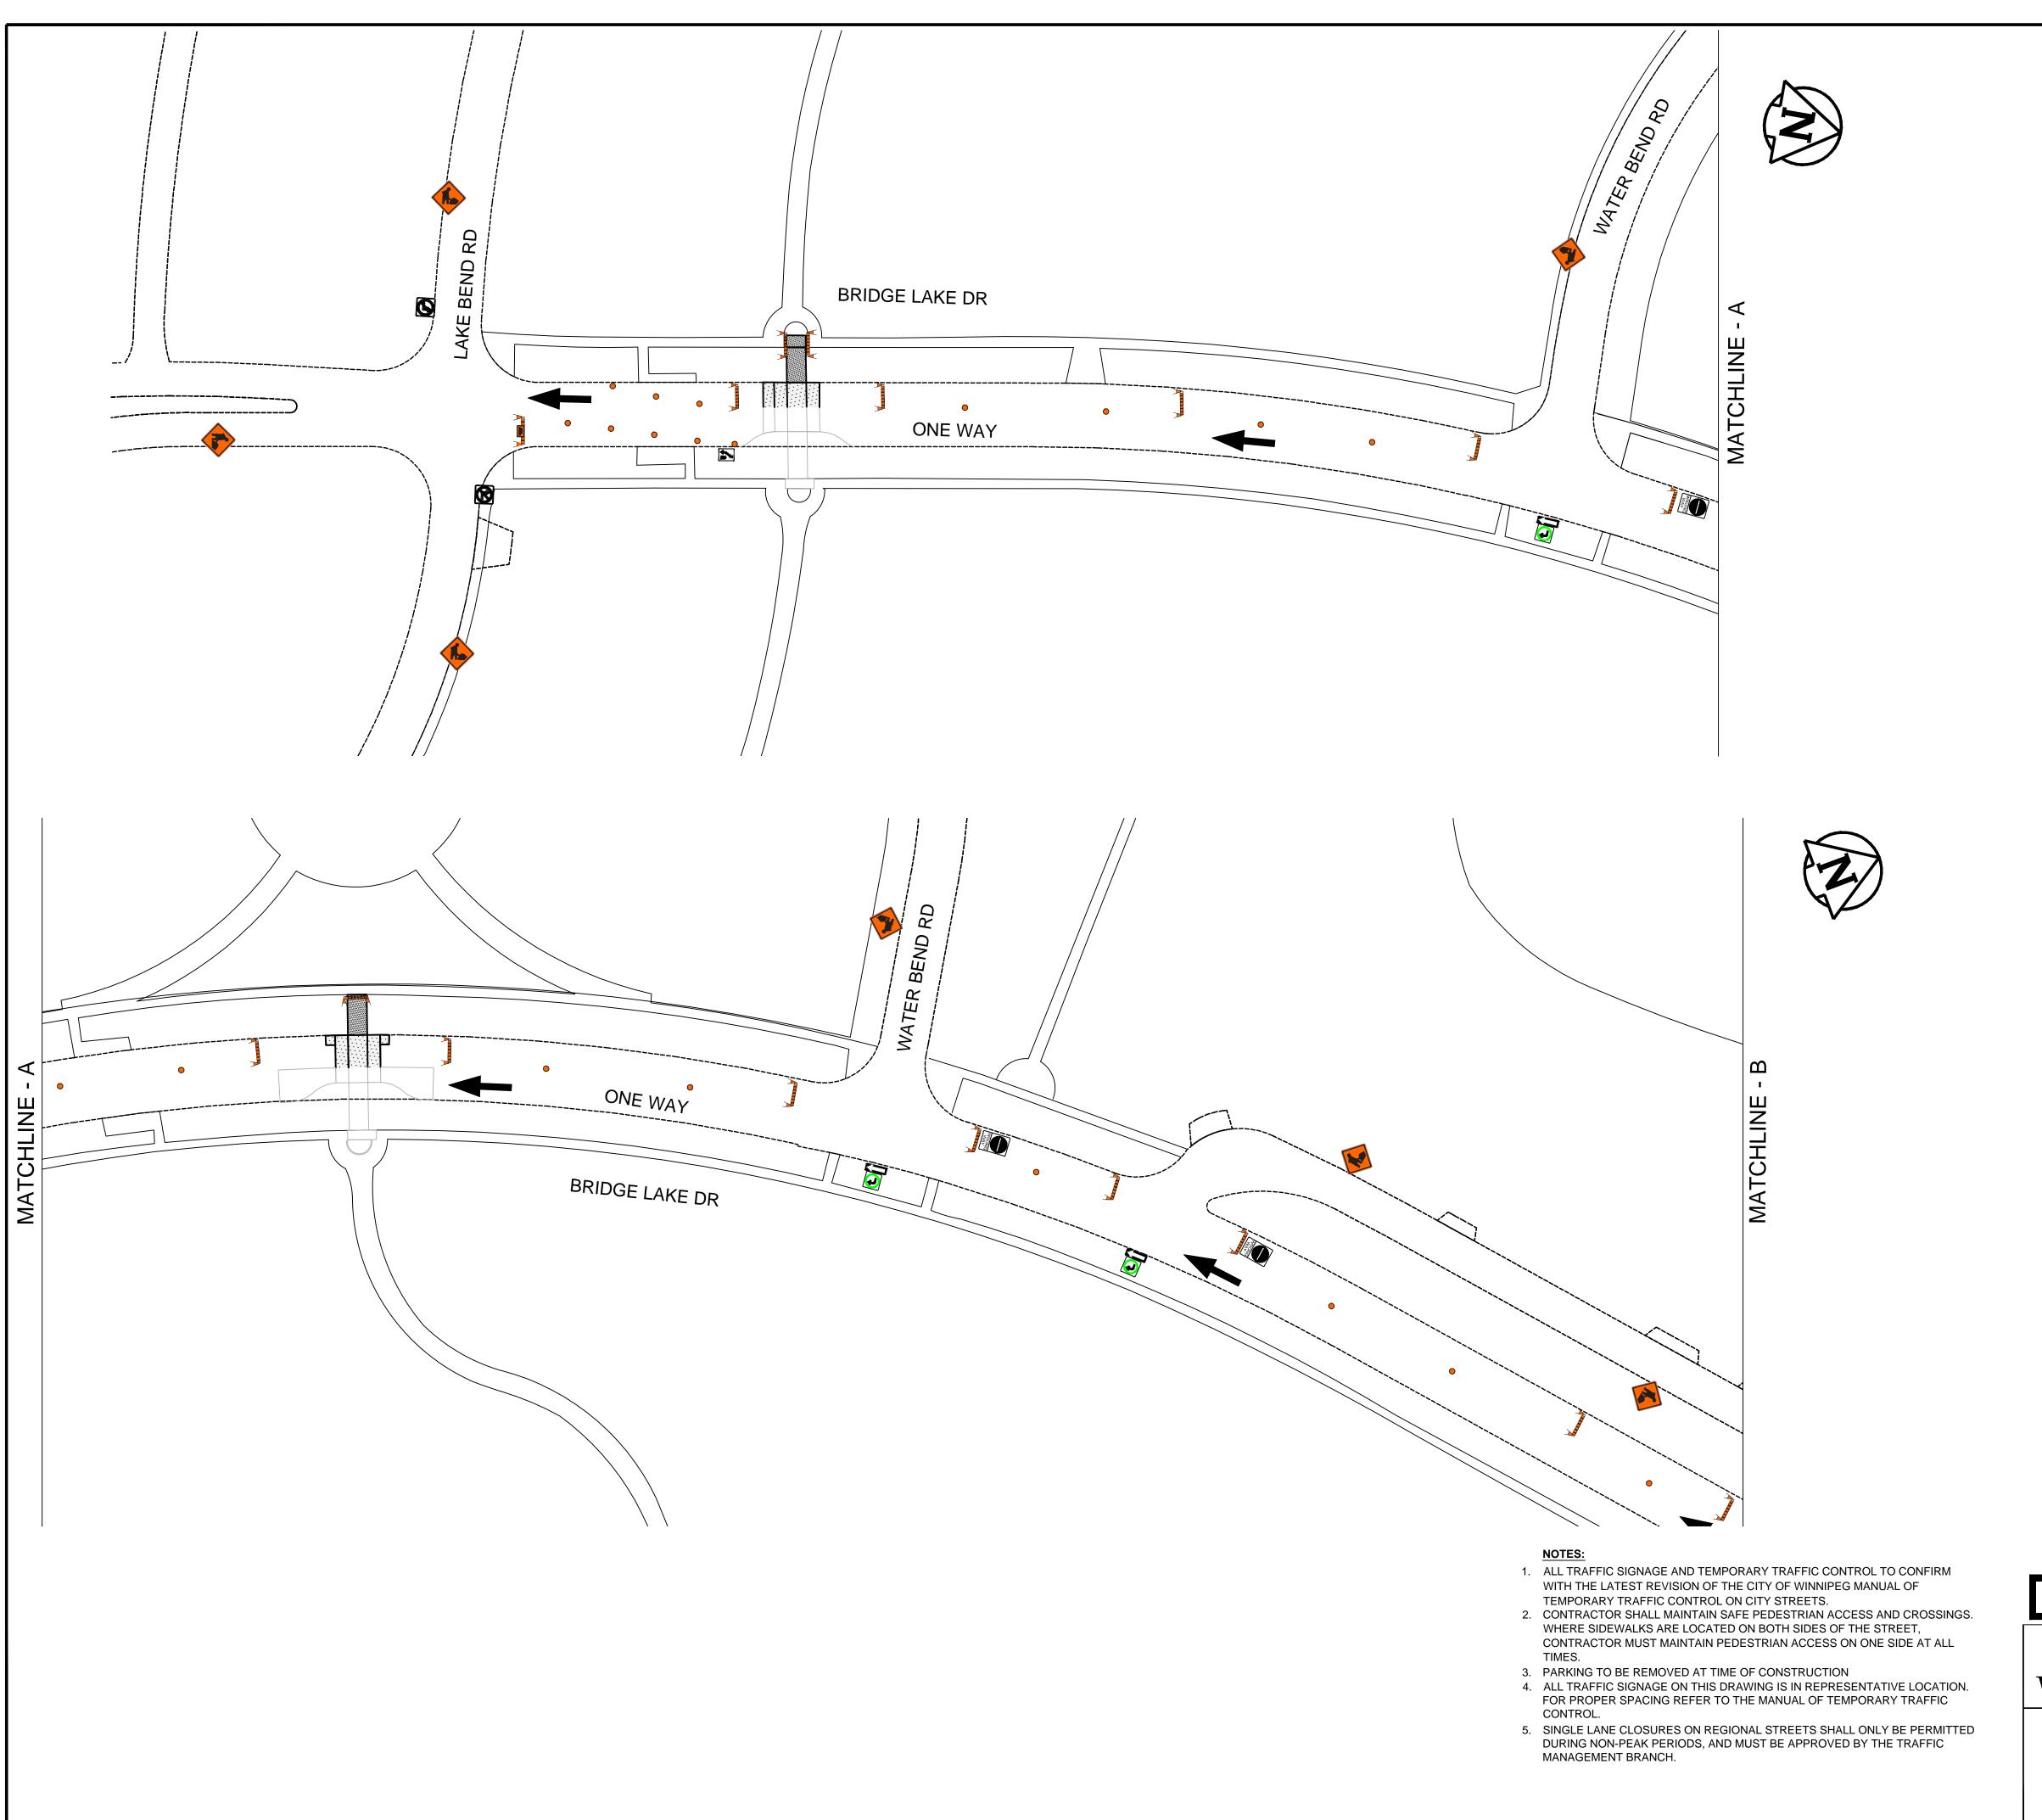

# TRAFFIC SIGNAGE & STAGING TC-2 ROADWORK TC-5 (L/R) LEFT/RIGHT LANE ENDS TC-13L DIVERSION LEFT TC-17 YIELD TO ONCOMING TRAFFIC RB-11 (L/R) TURN PROHIBITED RB-25 (L/R) KEEP LEFT/RIGHT SIDEWALK CLOSED BARRICADE ROAD CLOSED BARRICADE TC-63 CHANNELIZATION BARREL RB-14 (L/R) LEFT/RIGHT TURN ONLY **WRONG WAY** CONSTRUCTION AREA TRAFFIC LANE DIRECTION RB 21 (L/R) ONE WAY SIGN

#### NOTES:

- 1. ALL TRAFFIC SIGNAGE AND TEMPORARY TRAFFIC CONTROL TO CONFIRM WITH THE LATEST REVISION OF THE CITY OF WINNIPEG MANUAL OF TEMPORARY TRAFFIC CONTROL ON CITY STREETS.
- 2. CONTRACTOR SHALL MAINTAIN SAFE PEDESTRIAN ACCESS AND CROSSINGS.
  WHERE SIDEWALKS ARE LOCATED ON BOTH SIDES OF THE STREET,
  CONTRACTOR MUST MAINTAIN PEDESTRIAN ACCESS ON ONE SIDE AT ALL
  TIMES
- PARKING TO BE REMOVED AT TIME OF CONSTRUCTION
   ALL TRAFFIC SIGNAGE ON THIS DRAWING IS IN REPRESENTATIVE LOCATION.
  FOR PROPER SPACING REFER TO THE MANUAL OF TEMPORARY TRAFFIC
  CONTROL.
- 5. SINGLE LANE CLOSURES ON REGIONAL STREETS SHALL ONLY BE PERMITTED DURING NON-PEAK PERIODS, AND MUST BE APPROVED BY THE TRAFFIC MANAGEMENT BRANCH.

FOR INFORMATION ONLY

TENDER NO. 13-2024

## THE CITY OF WINNIPEG PUBLIC WORKS DEPARTMENT

BRIDGE LAKE DR (STAGE II)
FROM LAKE BEND RD TO NORTH TOWN RD

SHEET 7 OF 11

TEMPORARY TRAFFIC SIGNAGE AND STAGING

4