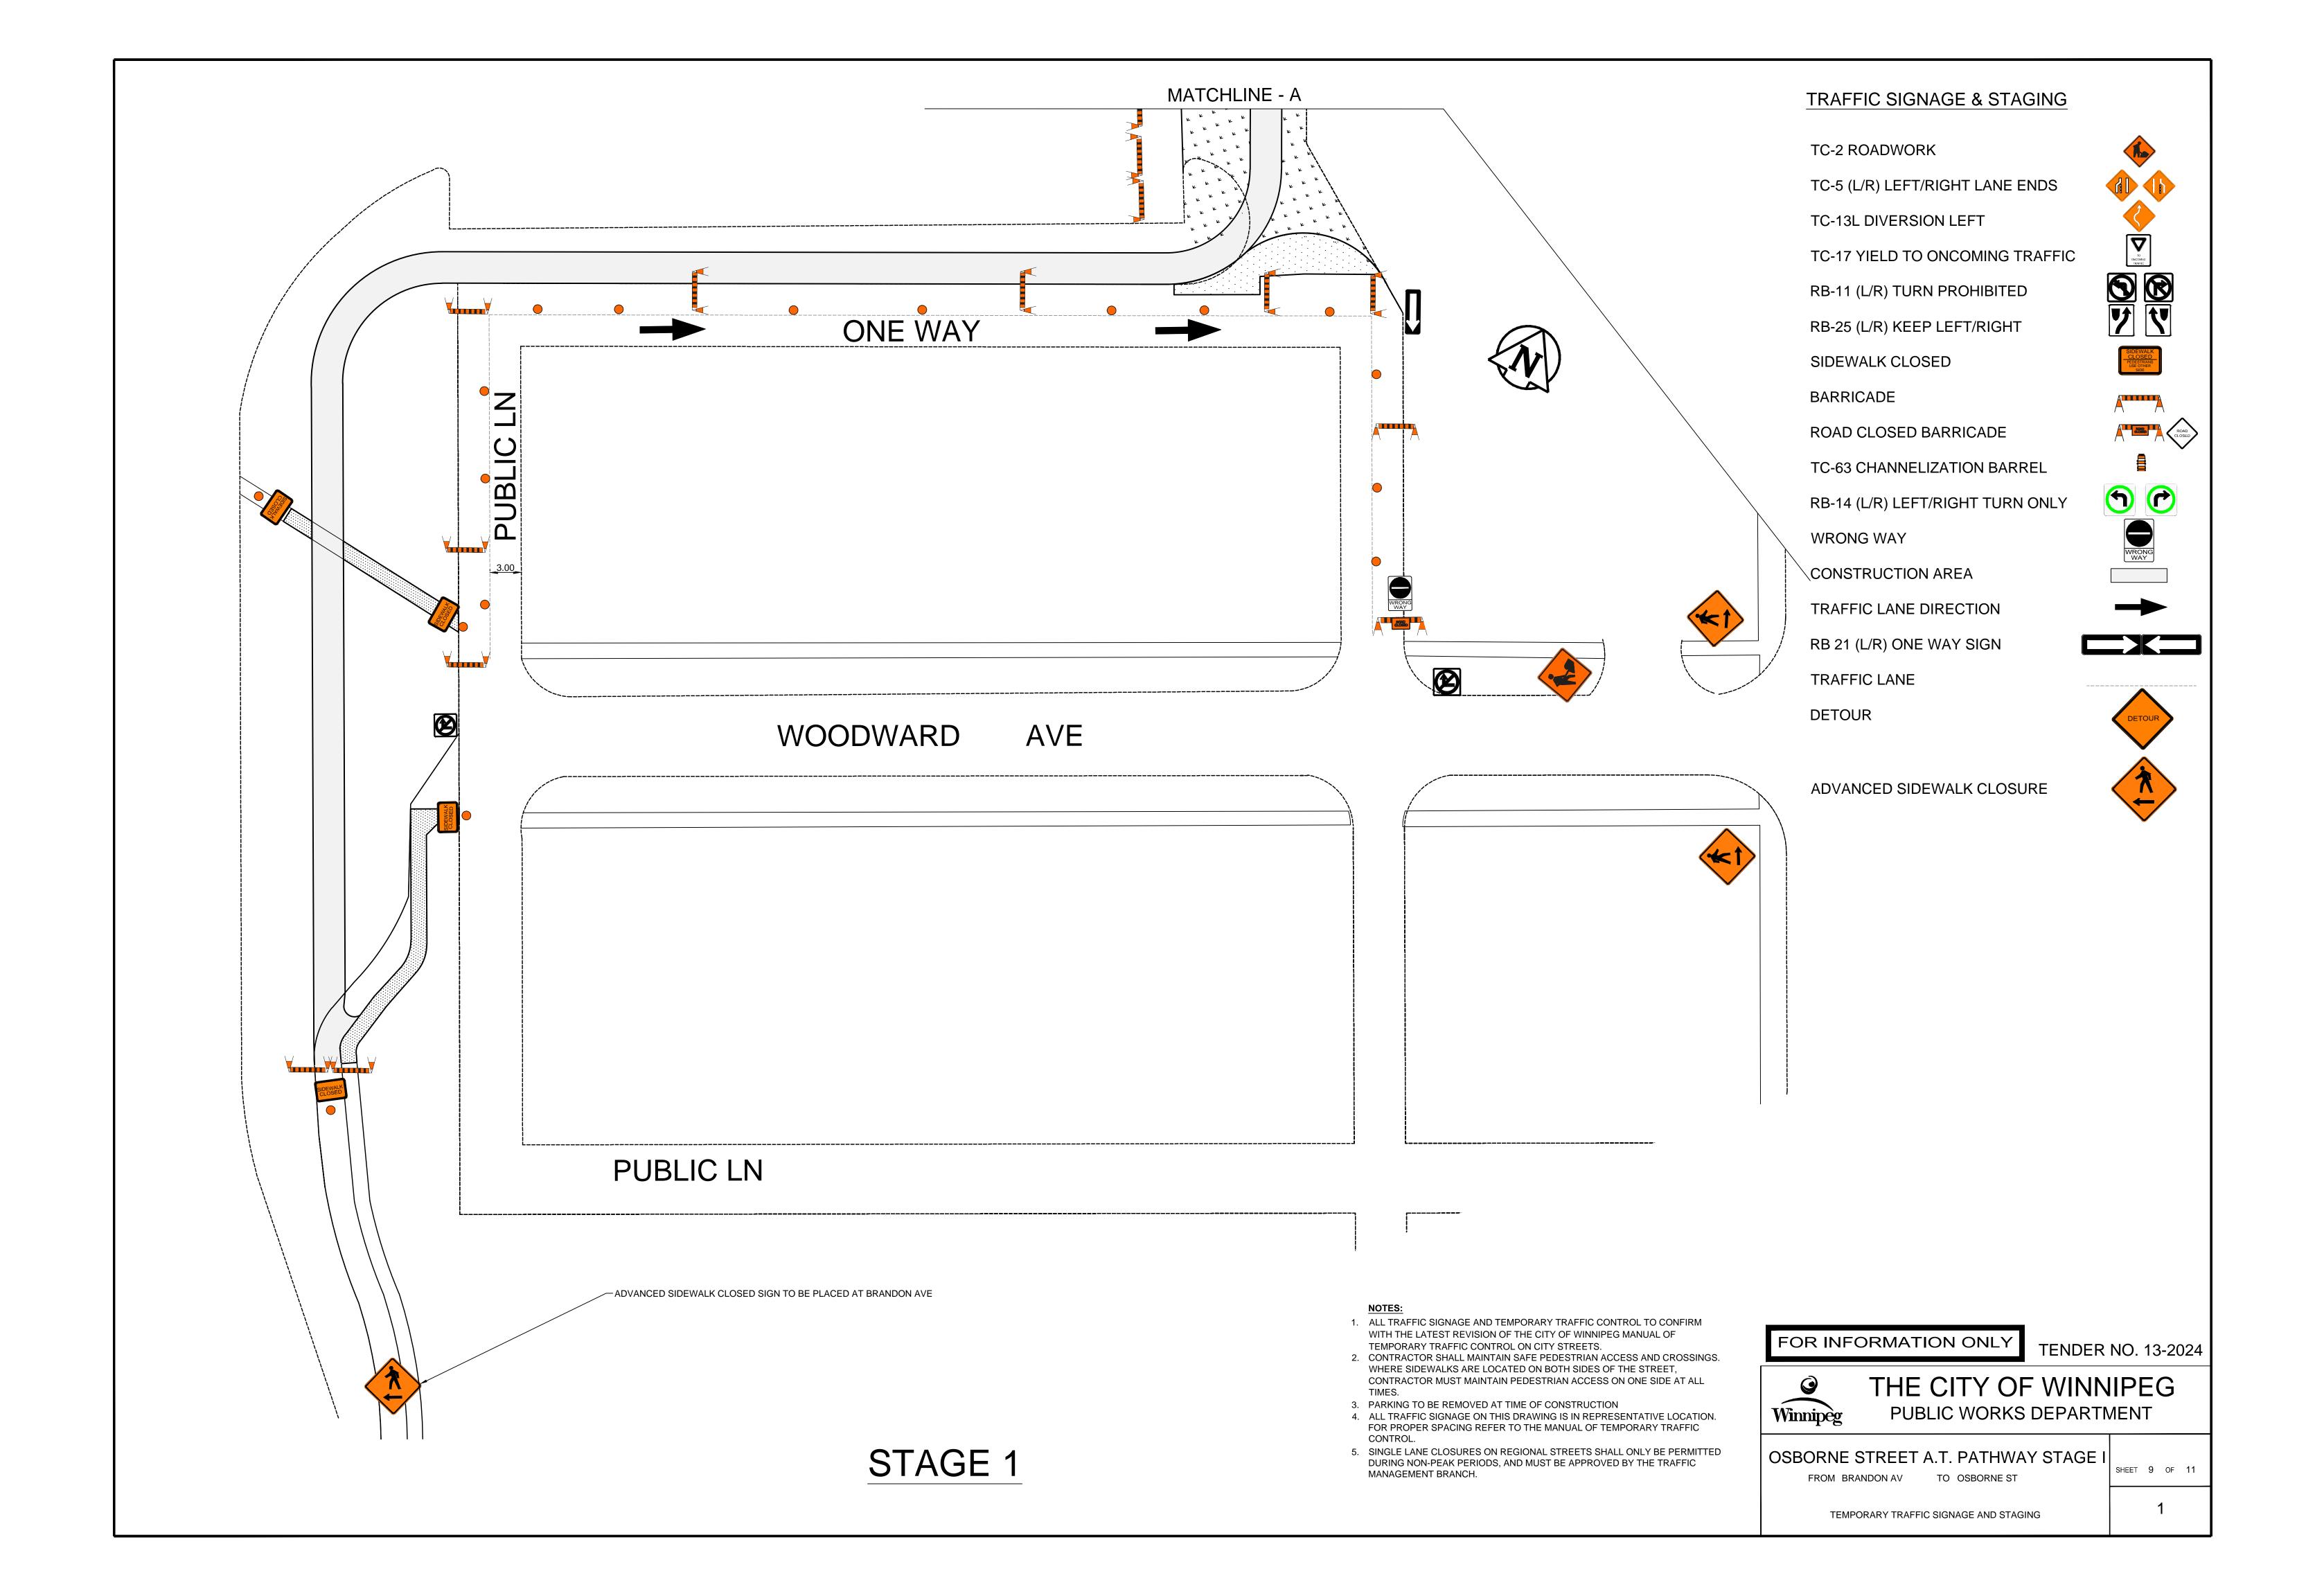

The City of Winnipeg Tender No.13-2024

Template Version: 2024 02 01- Const Road Works

Appendix 'B'

**APPENDIX 'B' - TRAFFIC CONTROL DRAWINGS** 

ROAD CLOSED BARRICADE

SIDEWALK CLOSED BARRICADE

CONSTRUCTION AREA

EDGE OF PAVEMENT/BOC

TRAFFIC LANE

SHOULDER LANE

POLY POST

\_\_\_\_\_

TRAFFIC LANE DIRECTION

ADVANCED SIDEWALK CLOSURE

TEMPORARY ACCESS

NOTES:

- 1. ALL TRAFFIC SIGNAGE AND TEMPORARY TRAFFIC CONTROL TO CONFIRM WITH THE LATEST REVISION OF THE CITY OF WINNIPEG MANUAL OF TEMPORARY TRAFFIC CONTROL ON CITY STREETS.
- 2. CONTRACTOR SHALL MAINTAIN SAFE PEDESTRIAN ACCESS AND CROSSINGS.
  WHERE SIDEWALKS ARE LOCATED ON BOTH SIDES OF THE STREET,
  CONTRACTOR MUST MAINTAIN PEDESTRIAN ACCESS ON ONE SIDE AT ALL
  TIMES
- PARKING TO BE REMOVED AT TIME OF CONSTRUCTION
   ALL TRAFFIC SIGNAGE ON THIS DRAWING IS IN REPRESENTATIVE LOCATION.
  FOR PROPER SPACING REFER TO THE MANUAL OF TEMPORARY TRAFFIC
  CONTROL.
- 5. SINGLE LANE CLOSURES ON REGIONAL STREETS SHALL ONLY BE PERMITTED DURING NON-PEAK PERIODS, AND MUST BE APPROVED BY THE TRAFFIC MANAGEMENT BRANCH.