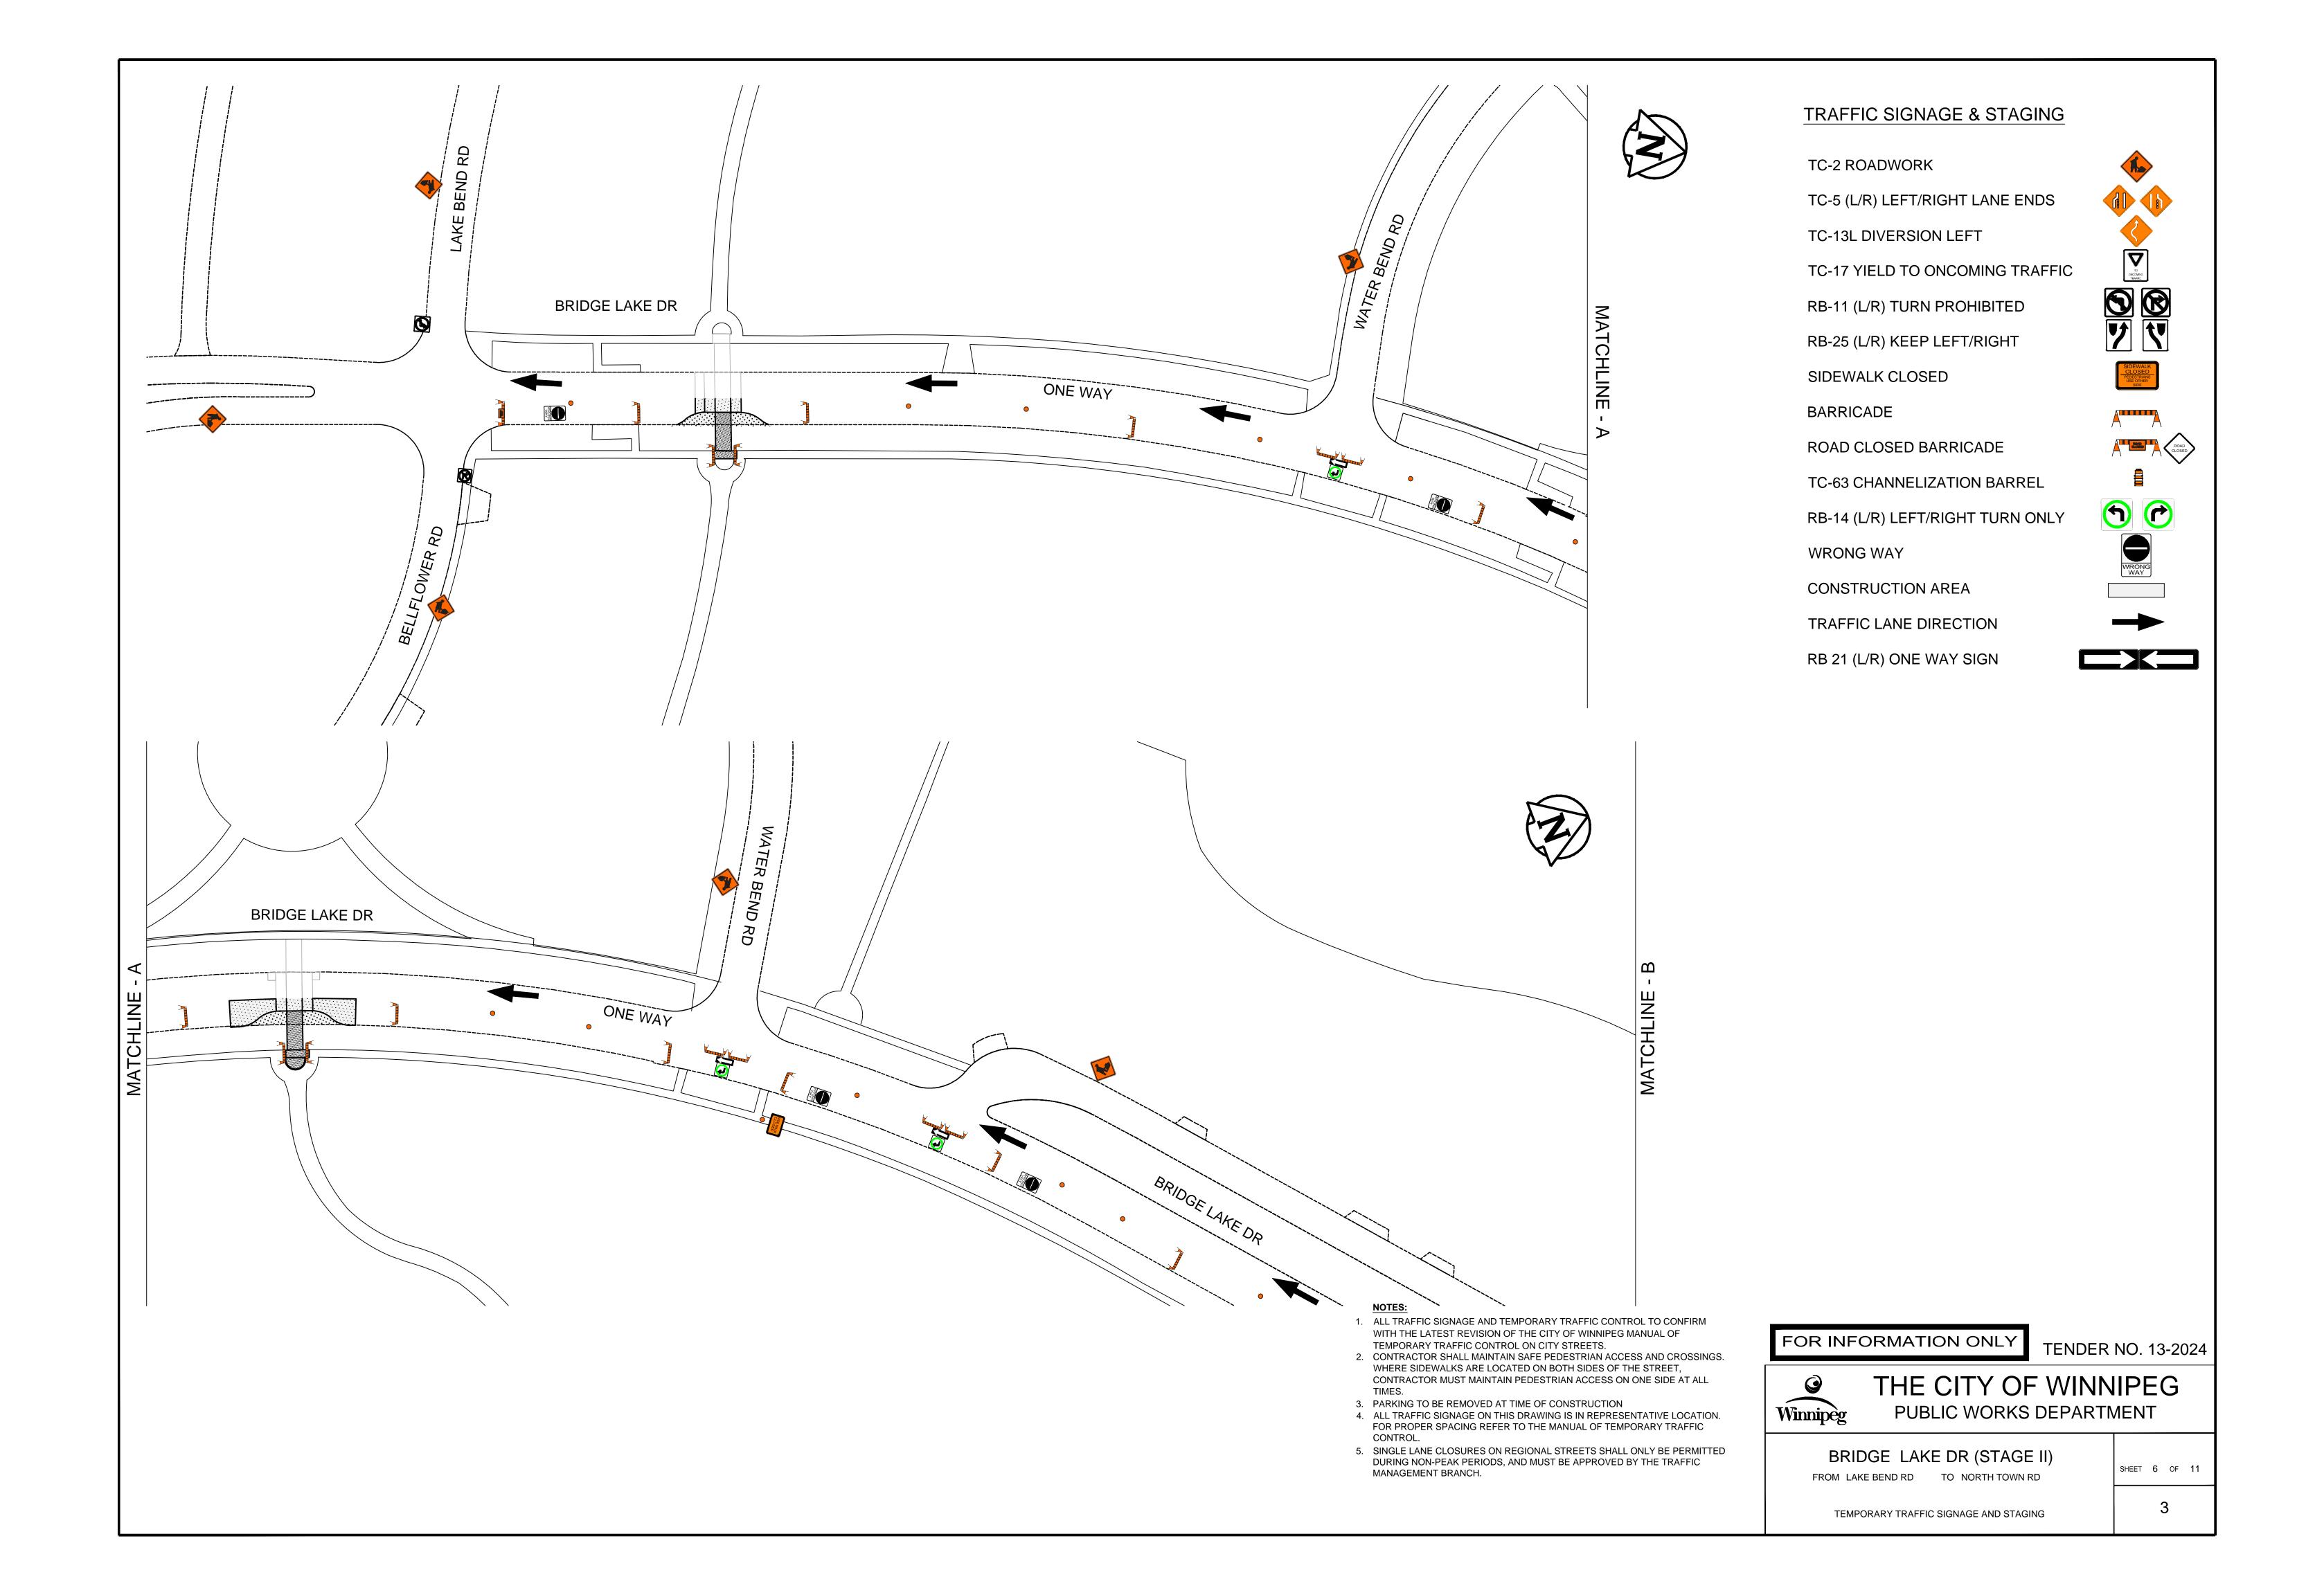

# TRAFFIC SIGNAGE & STAGING TC-2 ROADWORK TC-5 (L/R) LEFT/RIGHT LANE ENDS TC-13L DIVERSION LEFT TC-17 YIELD TO ONCOMING TRAFFIC RB-11 (L/R) TURN PROHIBITED RB-25 (L/R) KEEP LEFT/RIGHT SIDEWALK CLOSED BARRICADE ROAD CLOSED BARRICADE TC-63 CHANNELIZATION BARREL RB-14 (L/R) LEFT/RIGHT TURN ONLY **WRONG WAY** CONSTRUCTION AREA TRAFFIC LANE DIRECTION RB 21 (L/R) ONE WAY SIGN

#### NOTES:

- 1. ALL TRAFFIC SIGNAGE AND TEMPORARY TRAFFIC CONTROL TO CONFIRM WITH THE LATEST REVISION OF THE CITY OF WINNIPEG MANUAL OF TEMPORARY TRAFFIC CONTROL ON CITY STREETS.
- 2. CONTRACTOR SHALL MAINTAIN SAFE PEDESTRIAN ACCESS AND CROSSINGS.
  WHERE SIDEWALKS ARE LOCATED ON BOTH SIDES OF THE STREET,
  CONTRACTOR MUST MAINTAIN PEDESTRIAN ACCESS ON ONE SIDE AT ALL
  TIMES
- PARKING TO BE REMOVED AT TIME OF CONSTRUCTION
   ALL TRAFFIC SIGNAGE ON THIS DRAWING IS IN REPRESENTATIVE LOCATION.
  FOR PROPER SPACING REFER TO THE MANUAL OF TEMPORARY TRAFFIC
  CONTROL.
- 5. SINGLE LANE CLOSURES ON REGIONAL STREETS SHALL ONLY BE PERMITTED DURING NON-PEAK PERIODS, AND MUST BE APPROVED BY THE TRAFFIC MANAGEMENT BRANCH.

FOR INFORMATION ONLY

TENDER NO. 13-2024

## THE CITY OF WINNIPEG PUBLIC WORKS DEPARTMENT

BRIDGE LAKE DR (STAGE II)
FROM LAKE BEND RD TO NORTH TOWN RD

SHEET 7 OF 11

TEMPORARY TRAFFIC SIGNAGE AND STAGING

4