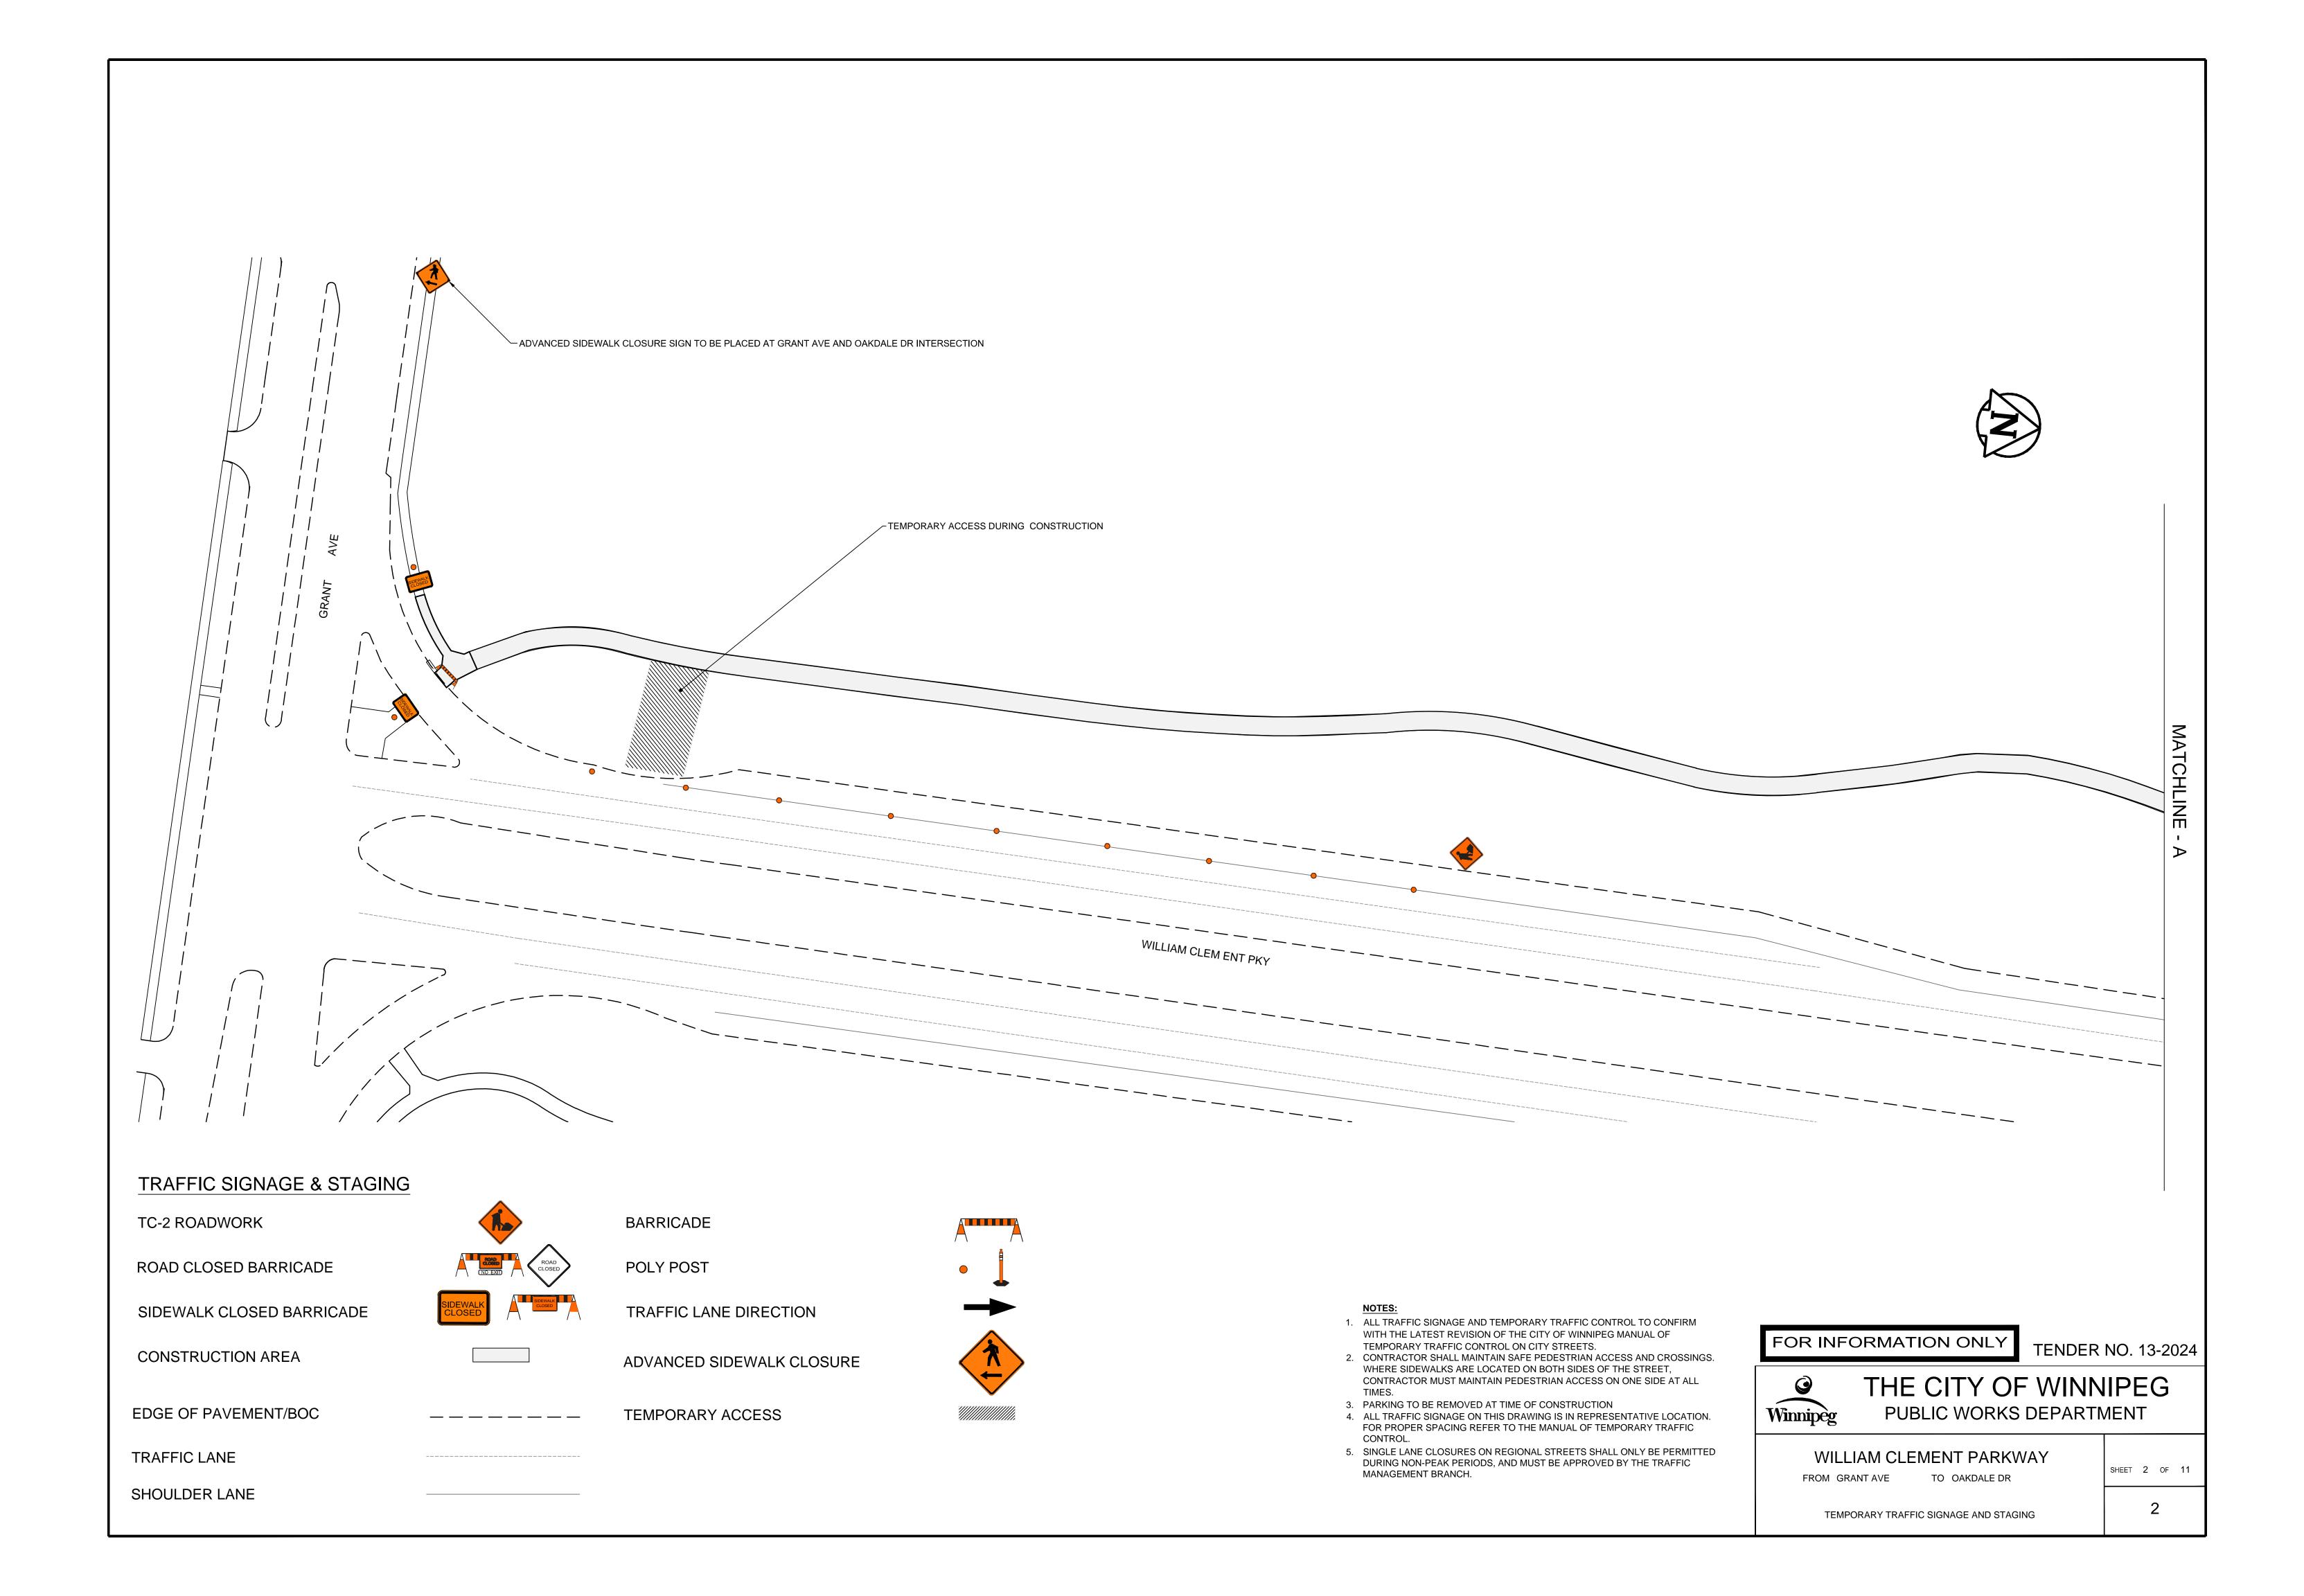

The City of Winnipeg Tender No.13-2024

Template Version: 2024 02 01- Const Road Works

Appendix 'B'

**APPENDIX 'B' - TRAFFIC CONTROL DRAWINGS** 

ROAD CLOSED BARRICADE

SIDEWALK CLOSED BARRICADE

CONSTRUCTION AREA

EDGE OF PAVEMENT/BOC

TRAFFIC LANE

SHOULDER LANE

POLY POST

\_\_\_\_\_

TRAFFIC LANE DIRECTION

ADVANCED SIDEWALK CLOSURE

TEMPORARY ACCESS

NOTES:

- 1. ALL TRAFFIC SIGNAGE AND TEMPORARY TRAFFIC CONTROL TO CONFIRM WITH THE LATEST REVISION OF THE CITY OF WINNIPEG MANUAL OF TEMPORARY TRAFFIC CONTROL ON CITY STREETS.
- 2. CONTRACTOR SHALL MAINTAIN SAFE PEDESTRIAN ACCESS AND CROSSINGS.
  WHERE SIDEWALKS ARE LOCATED ON BOTH SIDES OF THE STREET,
  CONTRACTOR MUST MAINTAIN PEDESTRIAN ACCESS ON ONE SIDE AT ALL
  TIMES
- PARKING TO BE REMOVED AT TIME OF CONSTRUCTION
   ALL TRAFFIC SIGNAGE ON THIS DRAWING IS IN REPRESENTATIVE LOCATION.
  FOR PROPER SPACING REFER TO THE MANUAL OF TEMPORARY TRAFFIC
  CONTROL.
- 5. SINGLE LANE CLOSURES ON REGIONAL STREETS SHALL ONLY BE PERMITTED DURING NON-PEAK PERIODS, AND MUST BE APPROVED BY THE TRAFFIC MANAGEMENT BRANCH.

FOR INFORMATION ONLY

TENDER NO. 13-2024

THE CITY OF WINNIPEG
PUBLIC WORKS DEPARTMENT

WILLIAM CLEMENT PARKWAY

FROM GRANT AVE

TO OAKDALE DR

TEMPORARY TRAFFIC SIGNAGE AND STAGING

3