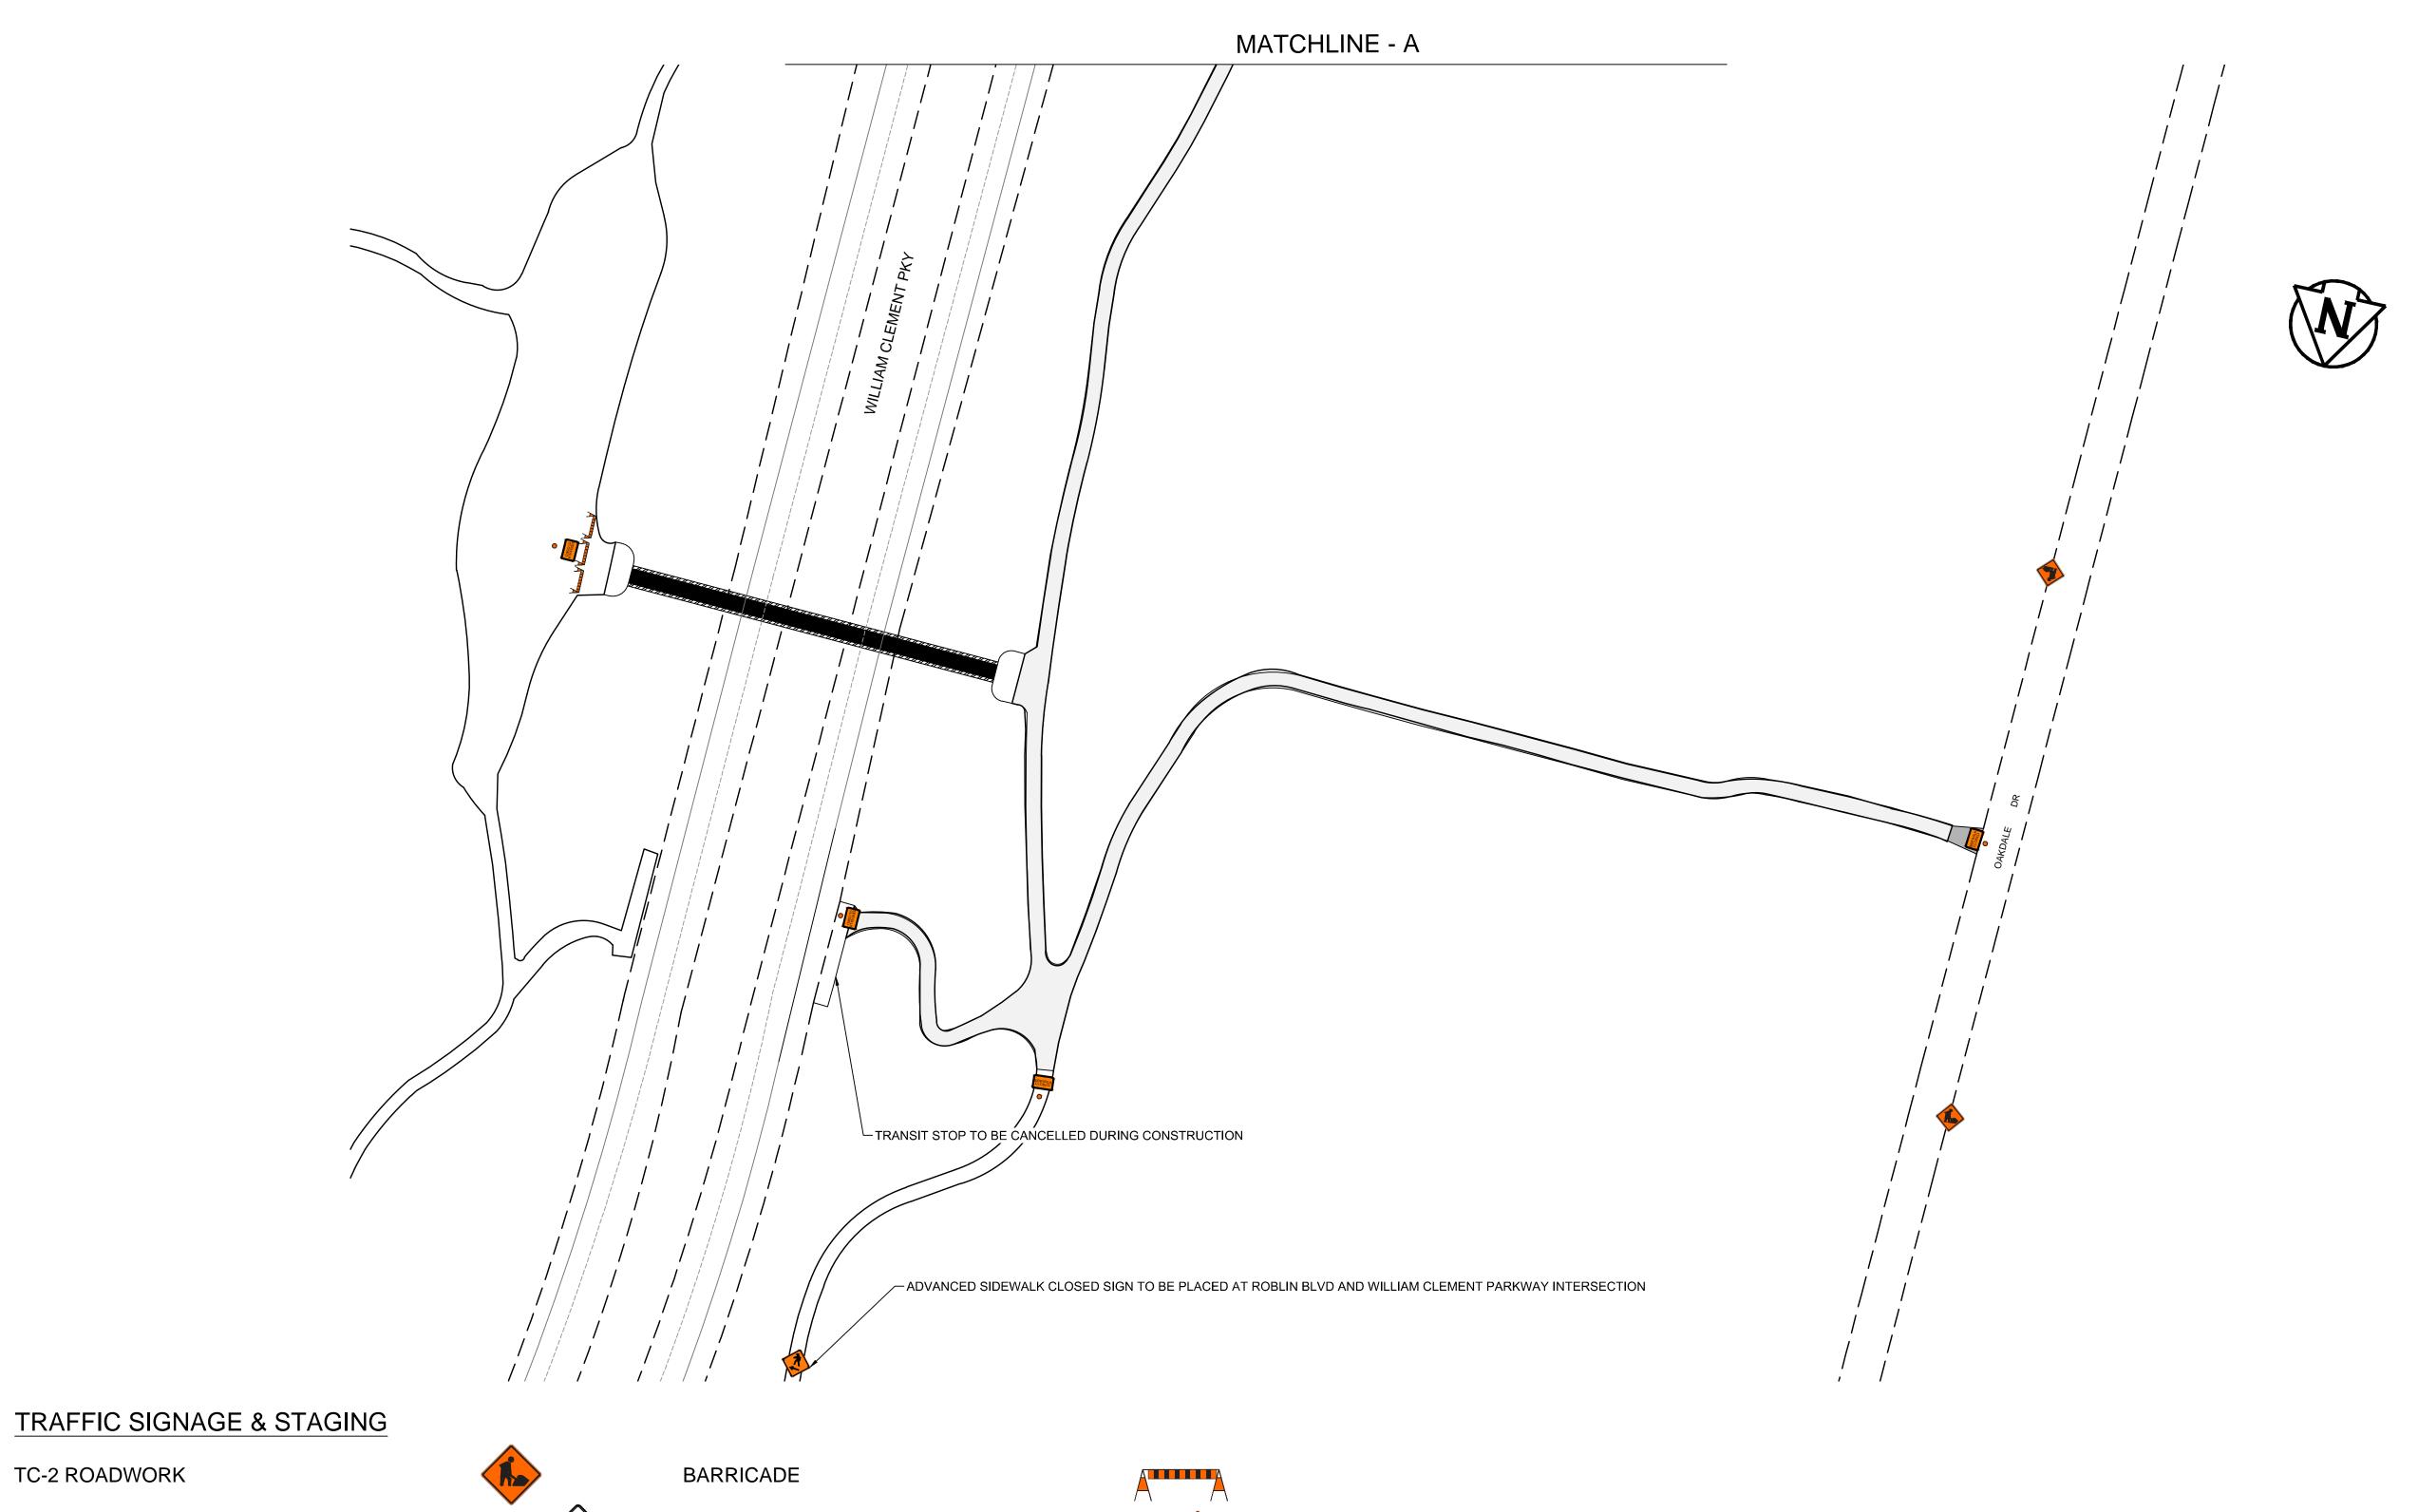

SHEET 3 OF 11

TENDER NO. 13-2024

### THE CITY OF WINNIPEG PUBLIC WORKS DEPARTMENT

BRIDGE LAKE DR (STAGE I) FROM LAKE BEND RD TO NORTH TOWN RD

SHEET 4 OF 11

TEMPORARY TRAFFIC SIGNAGE AND STAGING

CONTRACTOR MUST MAINTAIN PEDESTRIAN ACCESS ON ONE SIDE AT ALL

3. PARKING TO BE REMOVED AT TIME OF CONSTRUCTION 4. ALL TRAFFIC SIGNAGE ON THIS DRAWING IS IN REPRESENTATIVE LOCATION. FOR PROPER SPACING REFER TO THE MANUAL OF TEMPORARY TRAFFIC

5. SINGLE LANE CLOSURES ON REGIONAL STREETS SHALL ONLY BE PERMITTED DURING NON-PEAK PERIODS, AND MUST BE APPROVED BY THE TRAFFIC MANAGEMENT BRANCH.