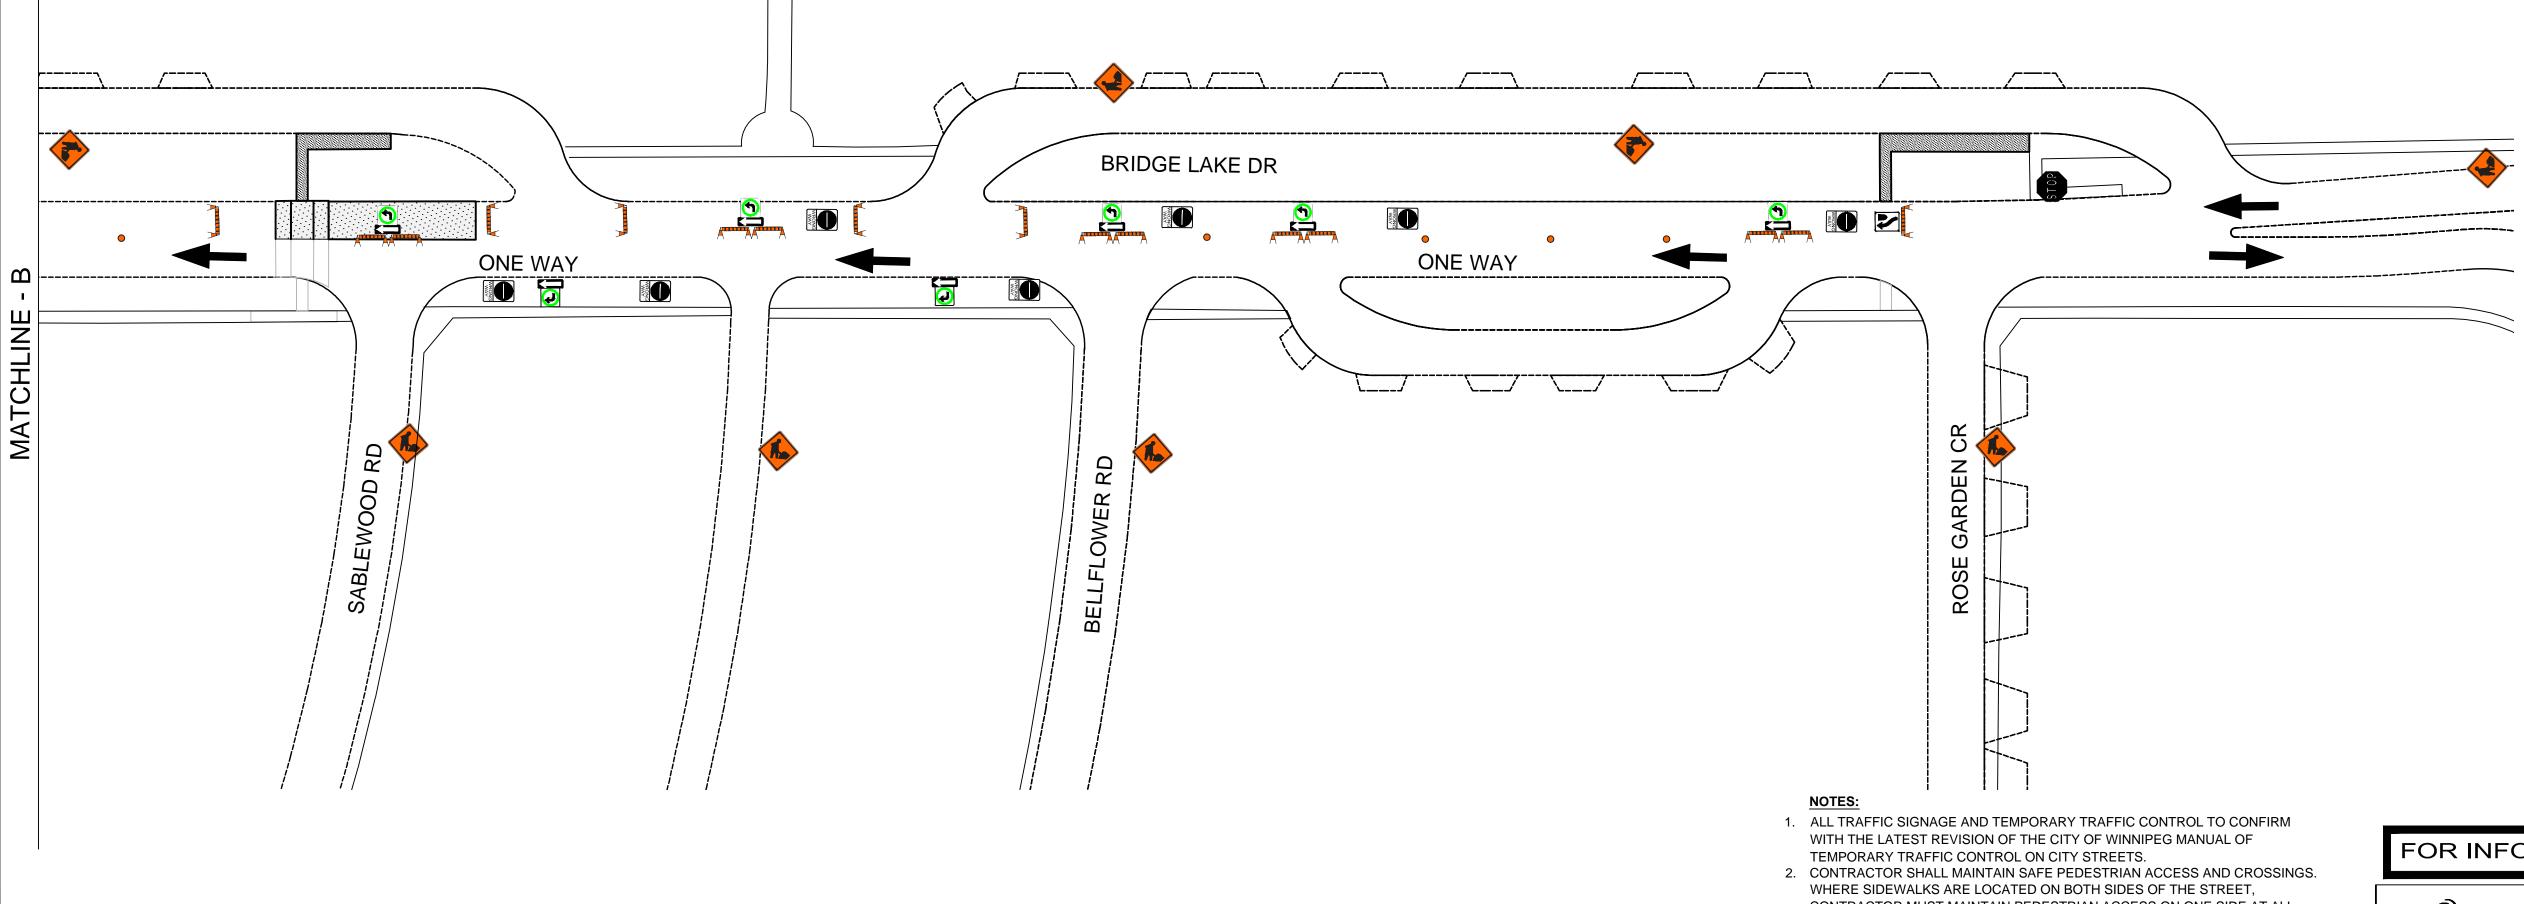

3. PARKING TO BE REMOVED AT TIME OF CONSTRUCTION 4. ALL TRAFFIC SIGNAGE ON THIS DRAWING IS IN REPRESENTATIVE LOCATION. FOR PROPER SPACING REFER TO THE MANUAL OF TEMPORARY TRAFFIC

5. SINGLE LANE CLOSURES ON REGIONAL STREETS SHALL ONLY BE PERMITTED DURING NON-PEAK PERIODS, AND MUST BE APPROVED BY THE TRAFFIC MANAGEMENT BRANCH.

FOR INFORMATION ONLY

TENDER NO. 13-2024

### THE CITY OF WINNIPEG PUBLIC WORKS DEPARTMENT

BRIDGE LAKE DR (STAGE I) FROM LAKE BEND RD TO NORTH TOWN RD

SHEET 5 OF 11

TEMPORARY TRAFFIC SIGNAGE AND STAGING