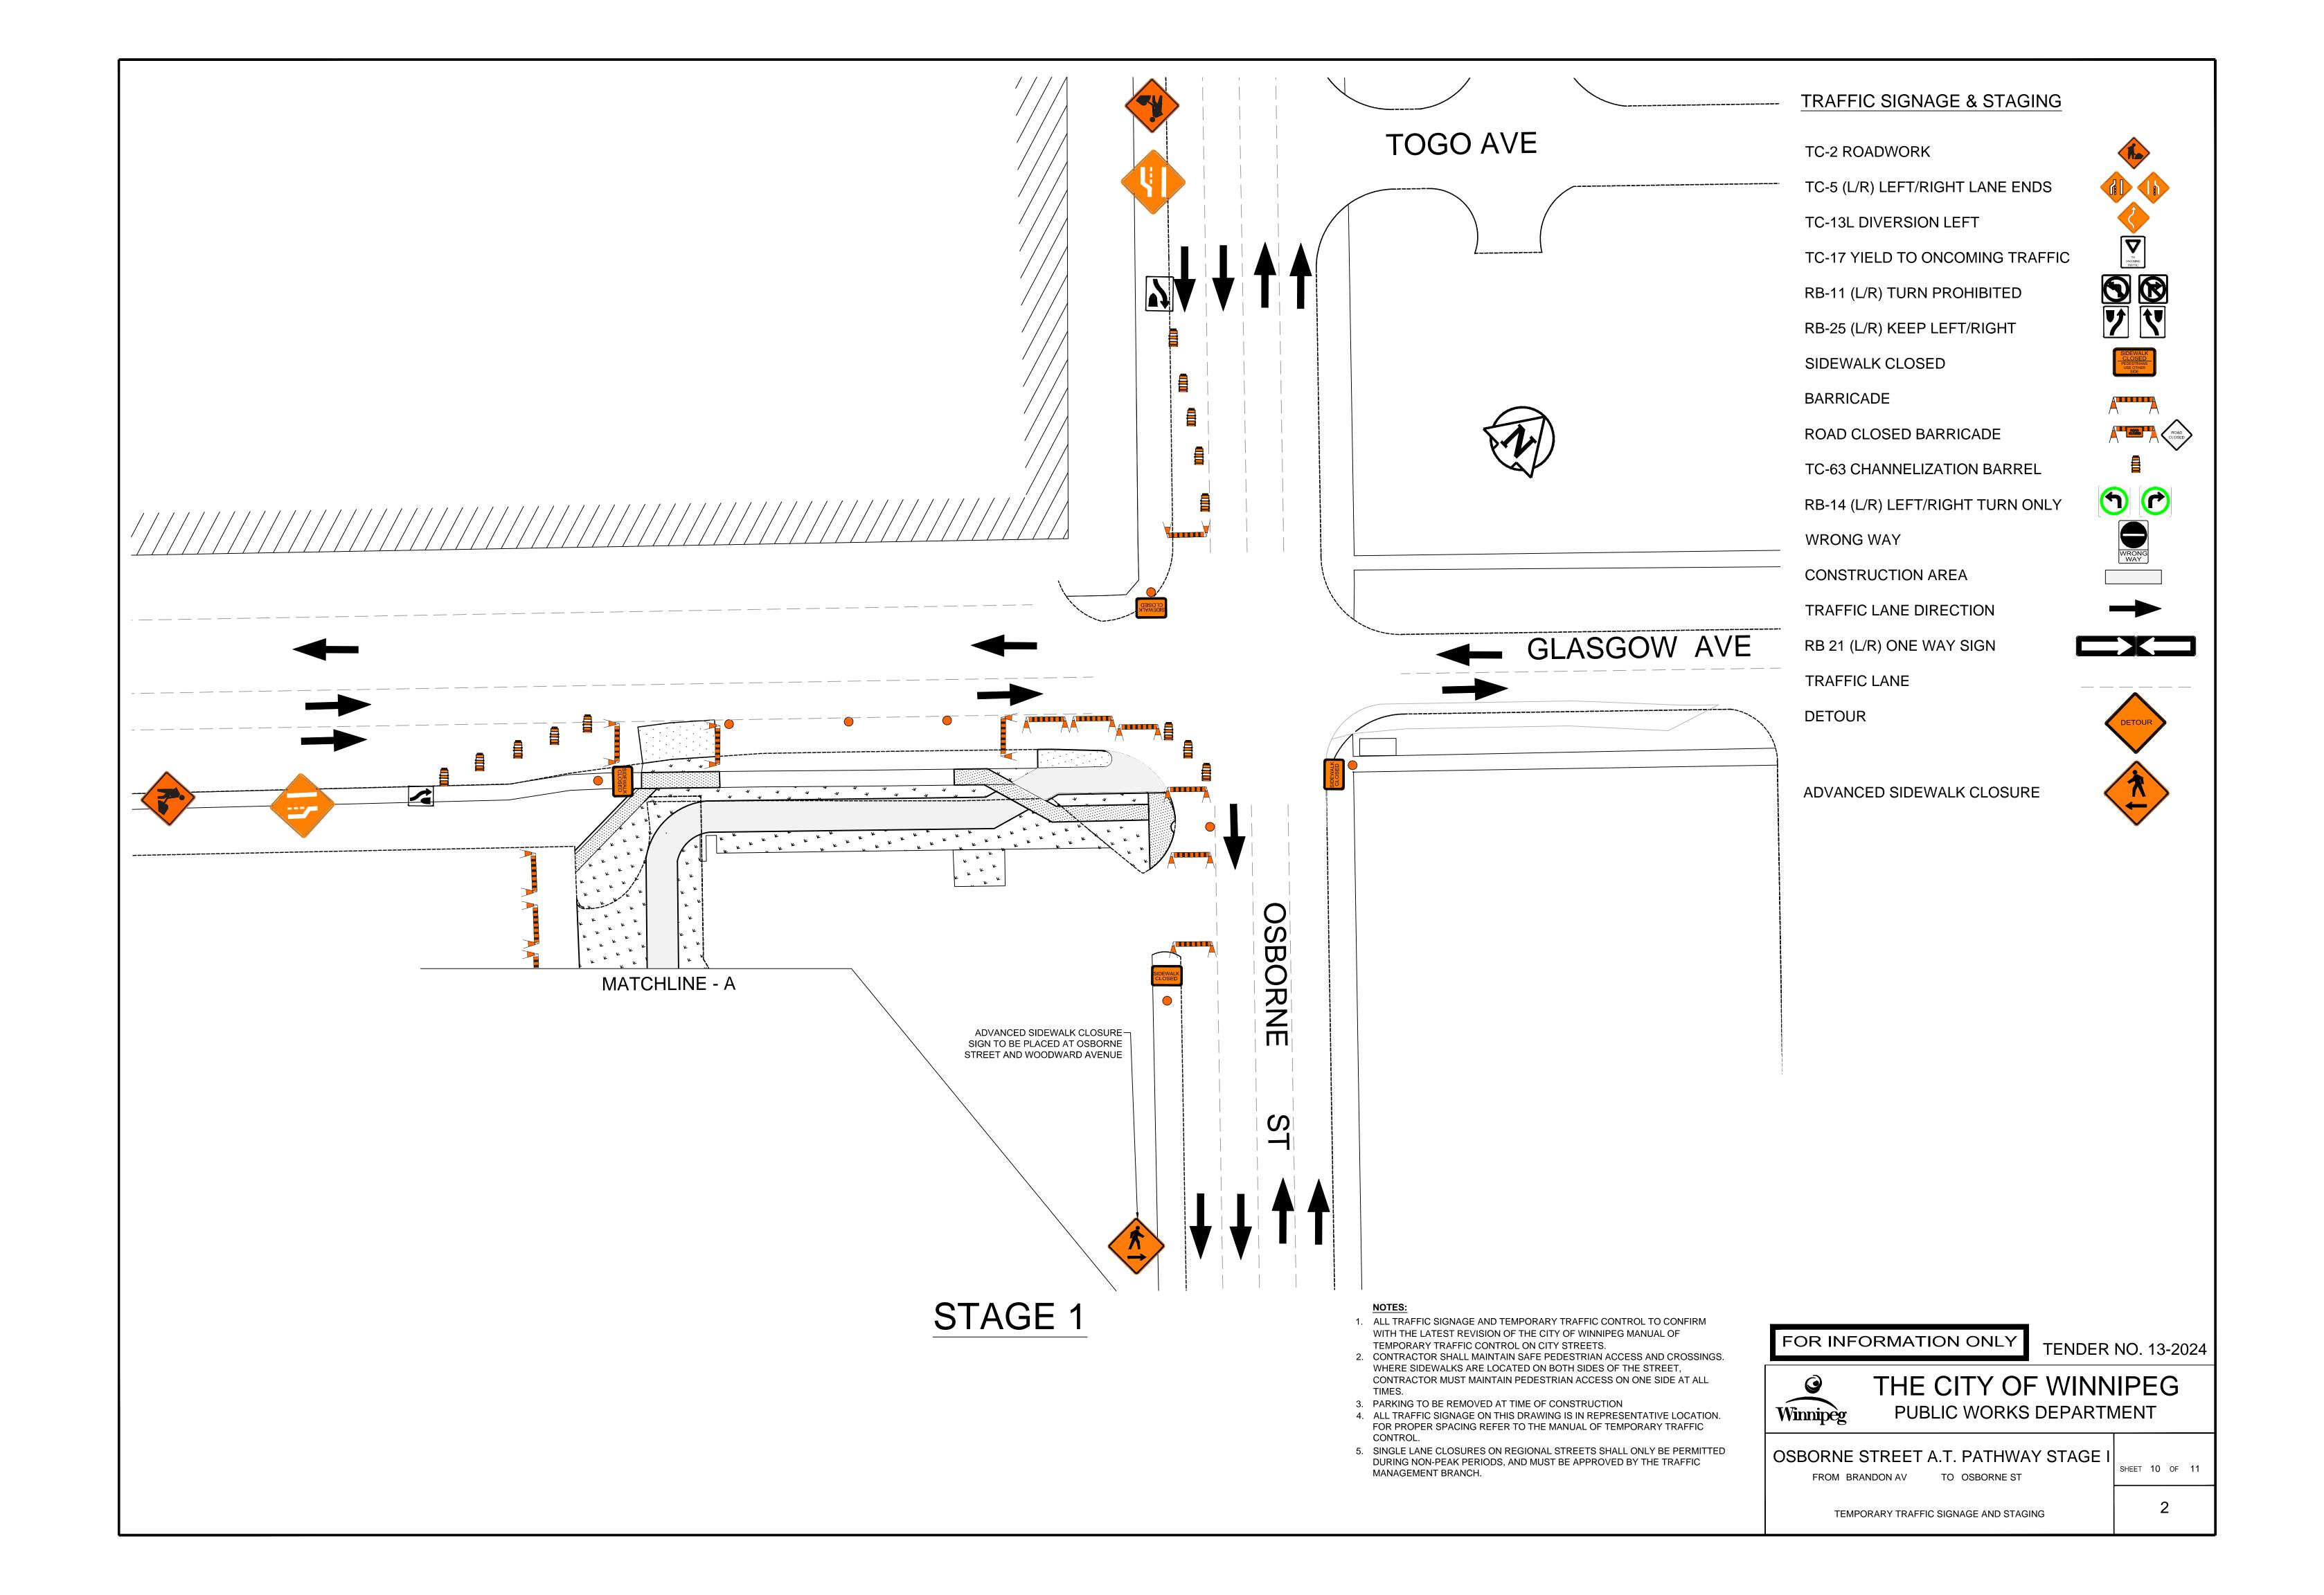

NOTES:

- 1. ALL TRAFFIC SIGNAGE AND TEMPORARY TRAFFIC CONTROL TO CONFIRM WITH THE LATEST REVISION OF THE CITY OF WINNIPEG MANUAL OF TEMPORARY TRAFFIC CONTROL ON CITY STREETS.
- 2. CONTRACTOR SHALL MAINTAIN SAFE PEDESTRIAN ACCESS AND CROSSINGS.
  WHERE SIDEWALKS ARE LOCATED ON BOTH SIDES OF THE STREET,
  CONTRACTOR MUST MAINTAIN PEDESTRIAN ACCESS ON ONE SIDE AT ALL
  TIMES
- PARKING TO BE REMOVED AT TIME OF CONSTRUCTION
   ALL TRAFFIC SIGNAGE ON THIS DRAWING IS IN REPRESENTATIVE LOCATION.
  FOR PROPER SPACING REFER TO THE MANUAL OF TEMPORARY TRAFFIC
  CONTROL.
- 5. SINGLE LANE CLOSURES ON REGIONAL STREETS SHALL ONLY BE PERMITTED DURING NON-PEAK PERIODS, AND MUST BE APPROVED BY THE TRAFFIC MANAGEMENT BRANCH.

### TRAFFIC SIGNAGE & STAGING

TC-2 ROADWORK

TC-5 (L/R) LEFT/RIGHT LANE ENDS

TC-13L DIVERSION LEFT

TC-17 YIELD TO ONCOMING TRAFFIC

RB-11 (L/R) TURN PROHIBITED

RB-25 (L/R) KEEP LEFT/RIGHT

SIDEWALK CLOSED

BARRICADE

ROAD CLOSED BARRICADE

TC-63 CHANNELIZATION BARREL

RB-14 (L/R) LEFT/RIGHT TURN ONLY

**WRONG WAY** 

CONSTRUCTION AREA

TRAFFIC LANE DIRECTION

RB 21 (L/R) ONE WAY SIGN