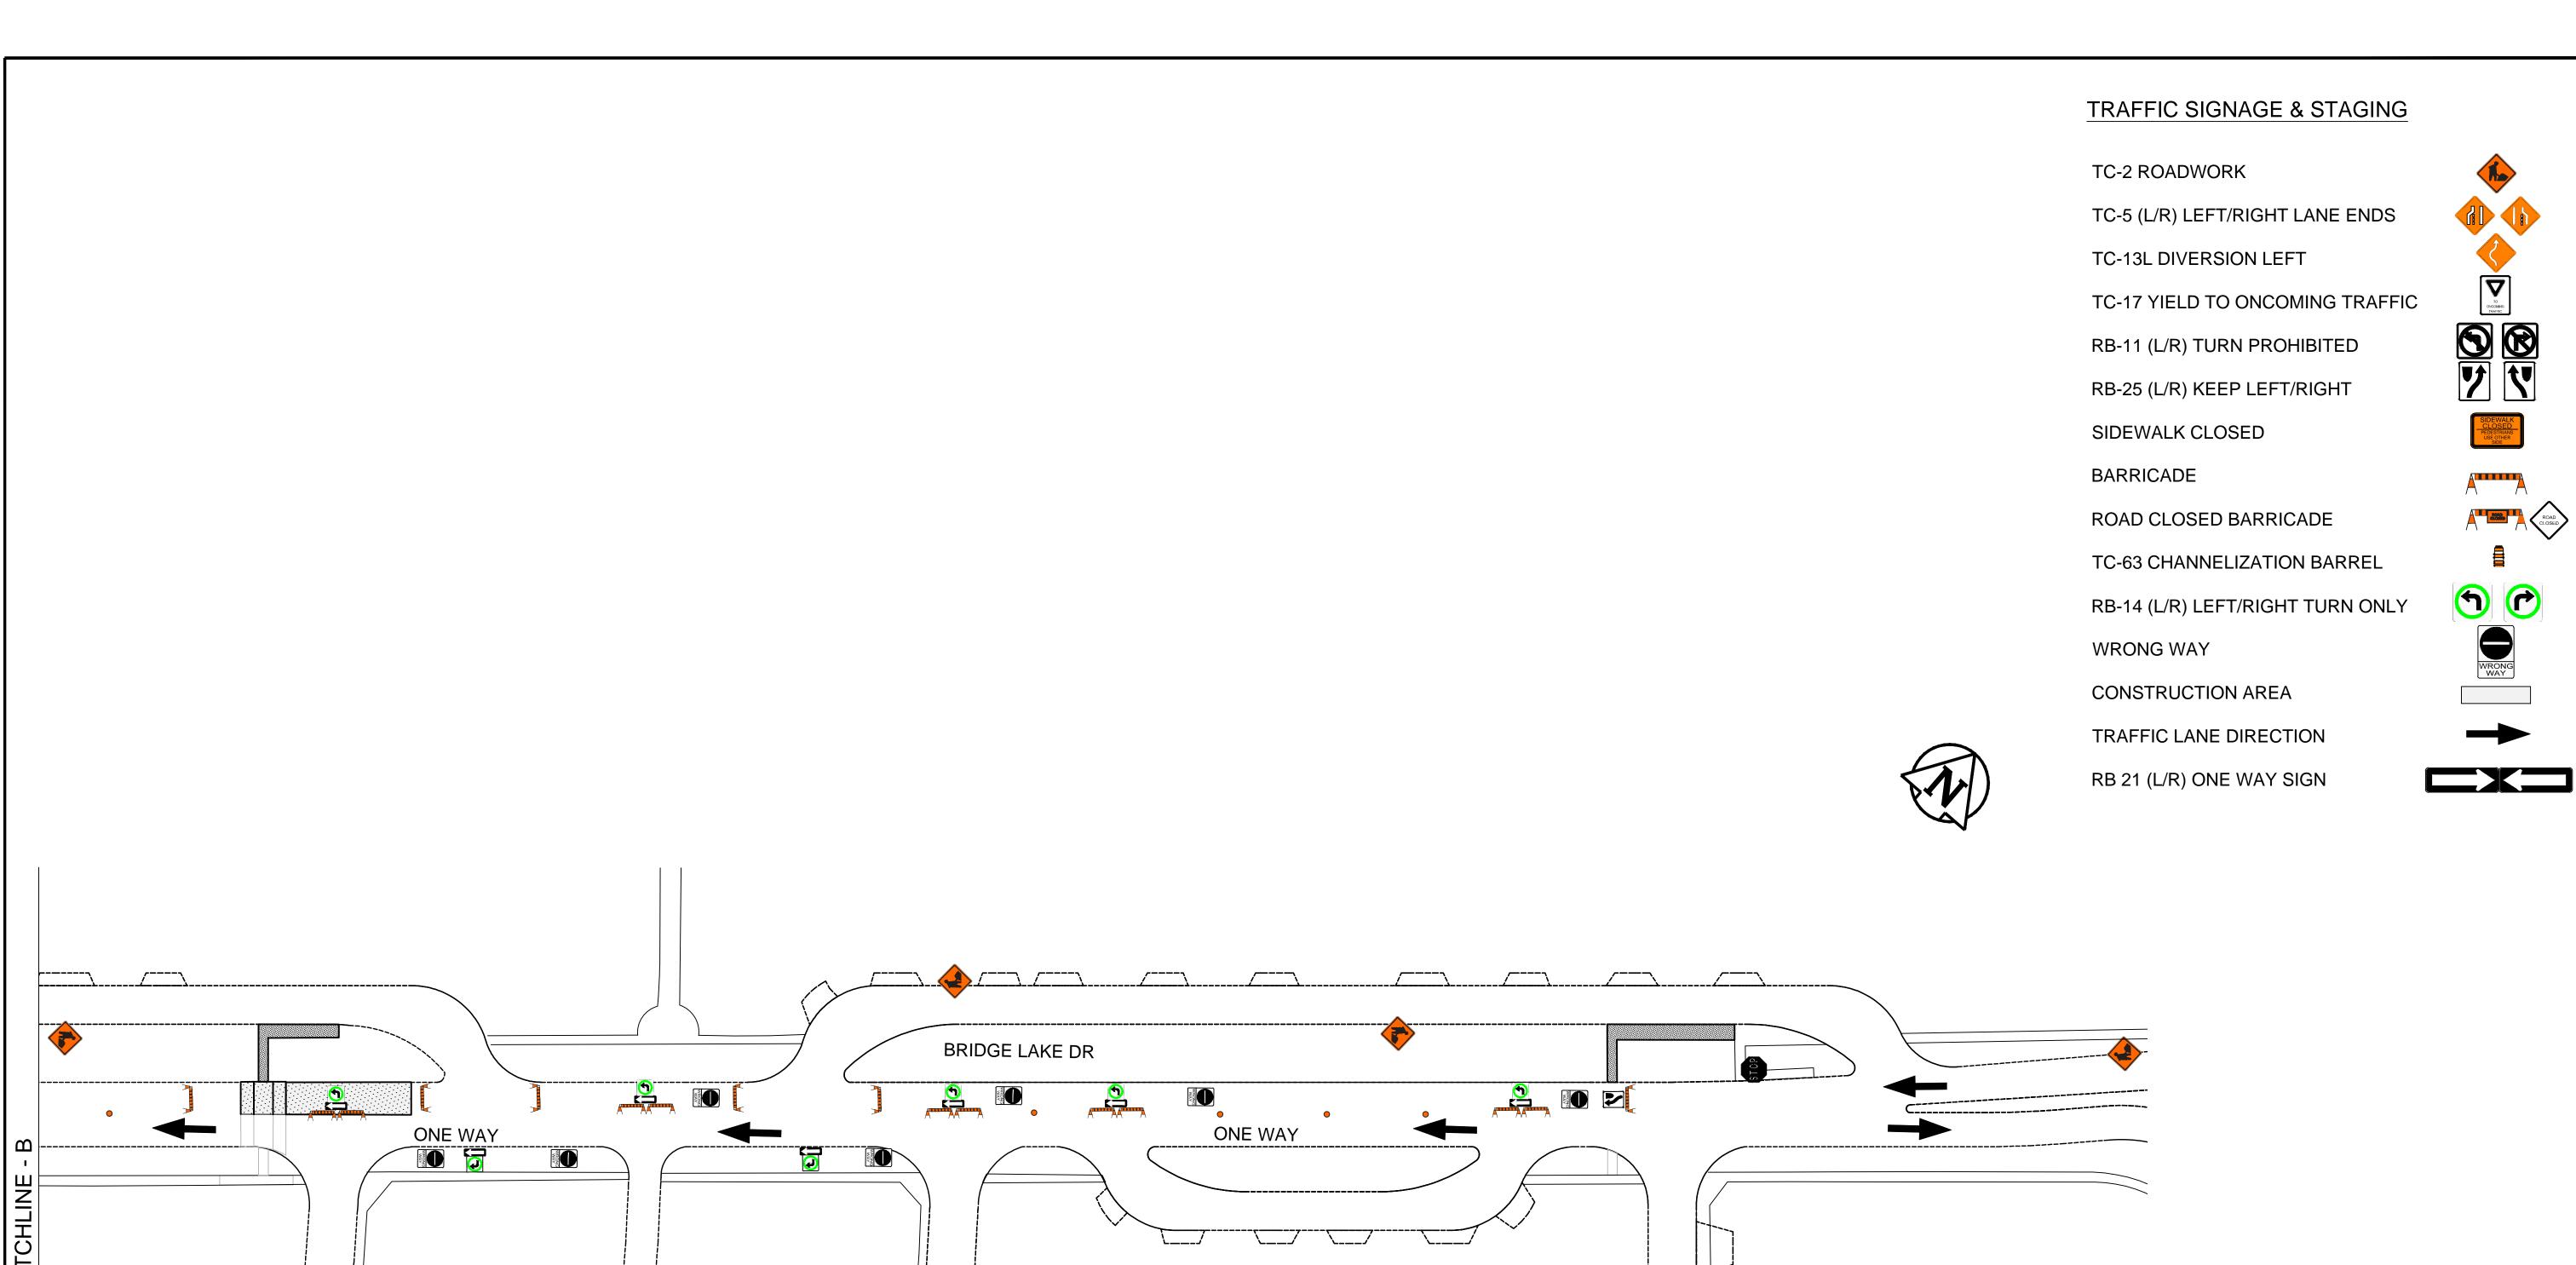

### TRAFFIC SIGNAGE & STAGING

TC-2 ROADWORK

TC-5 (L/R) LEFT/RIGHT LANE ENDS

TC-13L DIVERSION LEFT

TC-17 YIELD TO ONCOMING TRAFFIC

RB-11 (L/R) TURN PROHIBITED

RB-25 (L/R) KEEP LEFT/RIGHT

SIDEWALK CLOSED

BARRICADE

ROAD CLOSED BARRICADE

TC-63 CHANNELIZATION BARREL

RB-14 (L/R) LEFT/RIGHT TURN ONLY

**WRONG WAY** 

CONSTRUCTION AREA

TRAFFIC LANE DIRECTION

RB 21 (L/R) ONE WAY SIGN

TENDER NO. 13-2024

### THE CITY OF WINNIPEG PUBLIC WORKS DEPARTMENT

BRIDGE LAKE DR (STAGE I) FROM LAKE BEND RD TO NORTH TOWN RD

SHEET 4 OF 11

TEMPORARY TRAFFIC SIGNAGE AND STAGING

CONTRACTOR MUST MAINTAIN PEDESTRIAN ACCESS ON ONE SIDE AT ALL