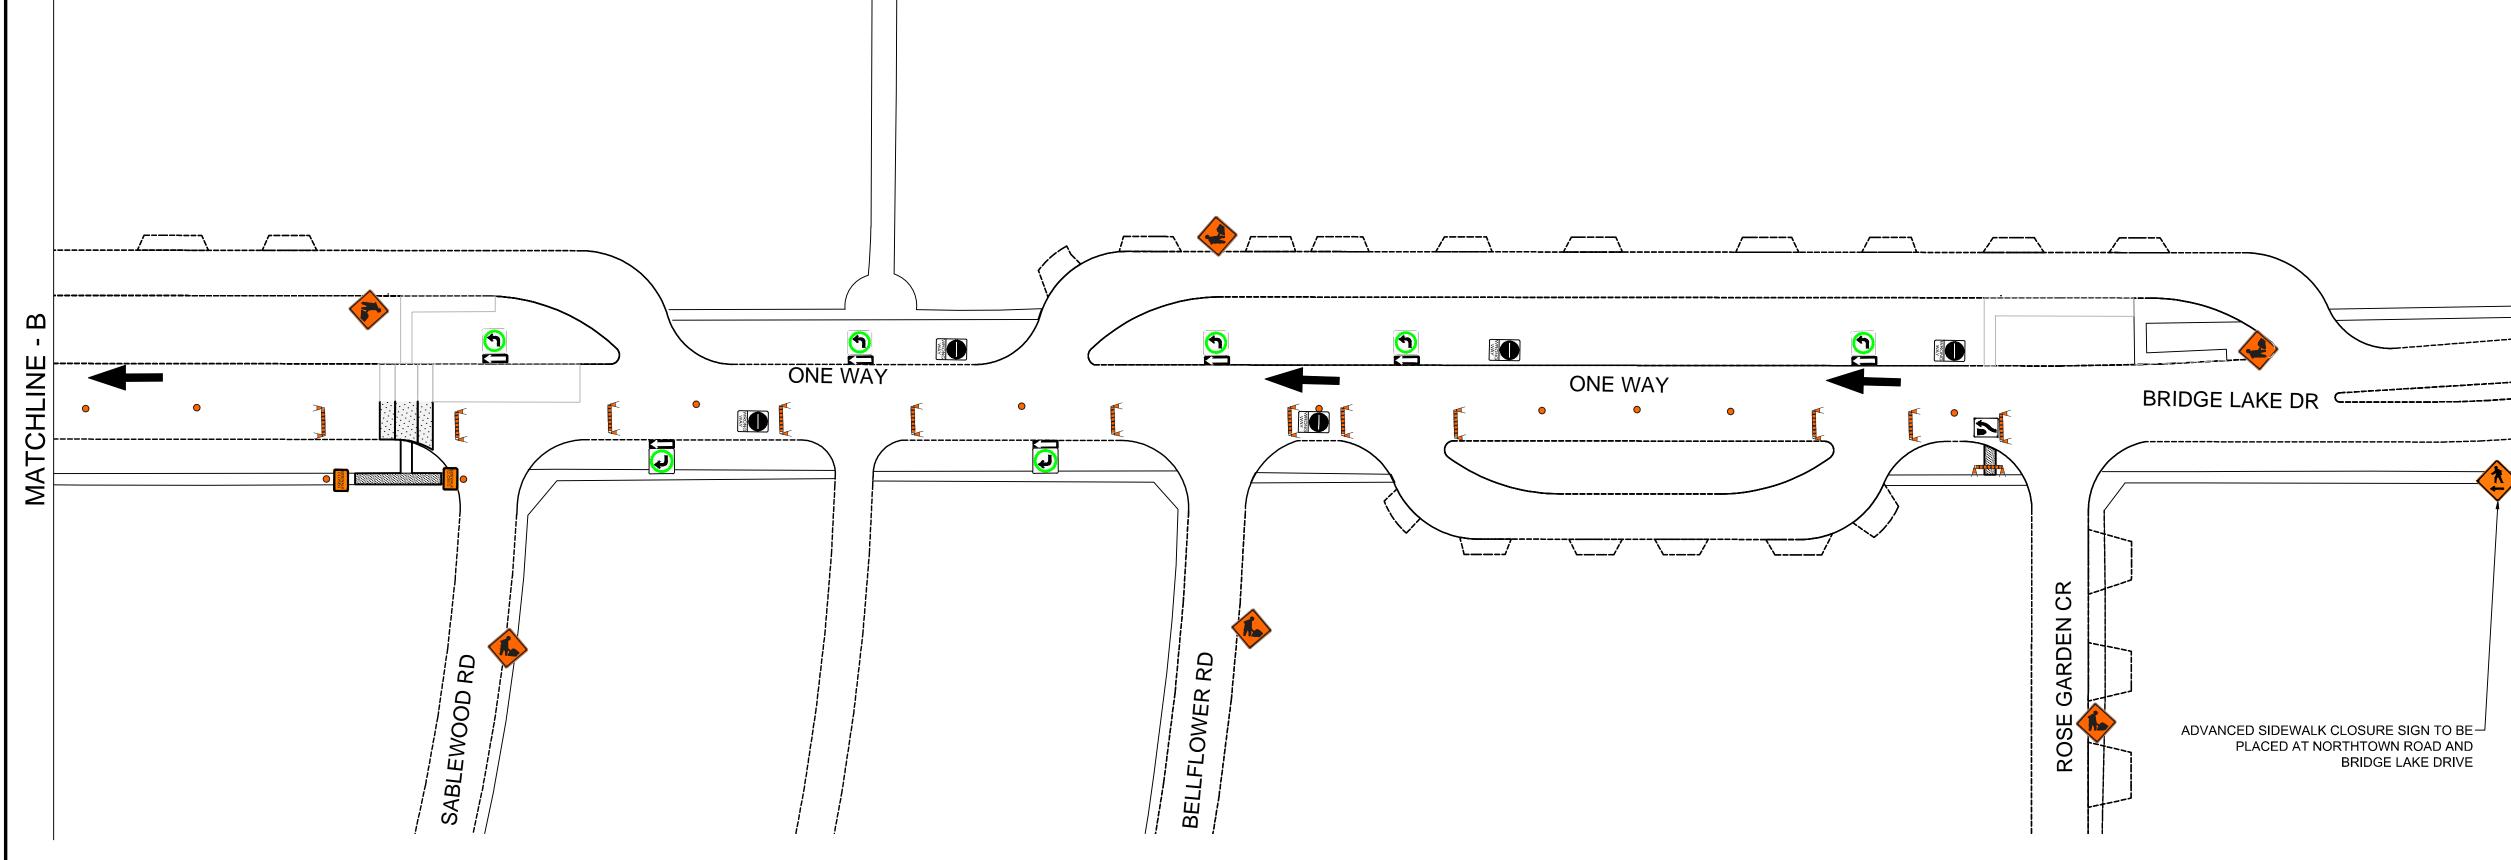

# TRAFFIC SIGNAGE & STAGING TC-2 ROADWORK TC-5 (L/R) LEFT/RIGHT LANE ENDS TC-13L DIVERSION LEFT TC-17 YIELD TO ONCOMING TRAFFIC RB-11 (L/R) TURN PROHIBITED RB-25 (L/R) KEEP LEFT/RIGHT SIDEWALK CLOSED BARRICADE ROAD CLOSED BARRICADE TC-63 CHANNELIZATION BARREL RB-14 (L/R) LEFT/RIGHT TURN ONLY **WRONG WAY** CONSTRUCTION AREA TRAFFIC LANE DIRECTION RB 21 (L/R) ONE WAY SIGN

#### NOTES:

- 1. ALL TRAFFIC SIGNAGE AND TEMPORARY TRAFFIC CONTROL TO CONFIRM WITH THE LATEST REVISION OF THE CITY OF WINNIPEG MANUAL OF TEMPORARY TRAFFIC CONTROL ON CITY STREETS.
- 2. CONTRACTOR SHALL MAINTAIN SAFE PEDESTRIAN ACCESS AND CROSSINGS.
  WHERE SIDEWALKS ARE LOCATED ON BOTH SIDES OF THE STREET,
  CONTRACTOR MUST MAINTAIN PEDESTRIAN ACCESS ON ONE SIDE AT ALL
  TIMES
- PARKING TO BE REMOVED AT TIME OF CONSTRUCTION
   ALL TRAFFIC SIGNAGE ON THIS DRAWING IS IN REPRESENTATIVE LOCATION.
  FOR PROPER SPACING REFER TO THE MANUAL OF TEMPORARY TRAFFIC
  CONTROL.
- 5. SINGLE LANE CLOSURES ON REGIONAL STREETS SHALL ONLY BE PERMITTED DURING NON-PEAK PERIODS, AND MUST BE APPROVED BY THE TRAFFIC MANAGEMENT BRANCH.

FOR INFORMATION ONLY

TENDER NO. 13-2024

## THE CITY OF WINNIPEG PUBLIC WORKS DEPARTMENT

BRIDGE LAKE DR (STAGE II)
FROM LAKE BEND RD TO NORTH TOWN RD

SHEET 7 OF 11

TEMPORARY TRAFFIC SIGNAGE AND STAGING

4