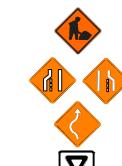

### TRAFFIC SIGNAGE & STAGING

TC-2 ROADWORK

TC-5 (L/R) LEFT/RIGHT LANE ENDS

TC-13L DIVERSION LEFT

TC-17 YIELD TO ONCOMING TRAFFIC

RB-11 (L/R) TURN PROHIBITED

RB-25 (L/R) KEEP LEFT/RIGHT

SIDEWALK CLOSED

BARRICADE

ROAD CLOSED BARRICADE

TC-63 CHANNELIZATION BARREL

RB-14 (L/R) LEFT/RIGHT TURN ONLY

**WRONG WAY** 

CONSTRUCTION AREA

TRAFFIC LANE DIRECTION

RB 21 (L/R) ONE WAY SIGN