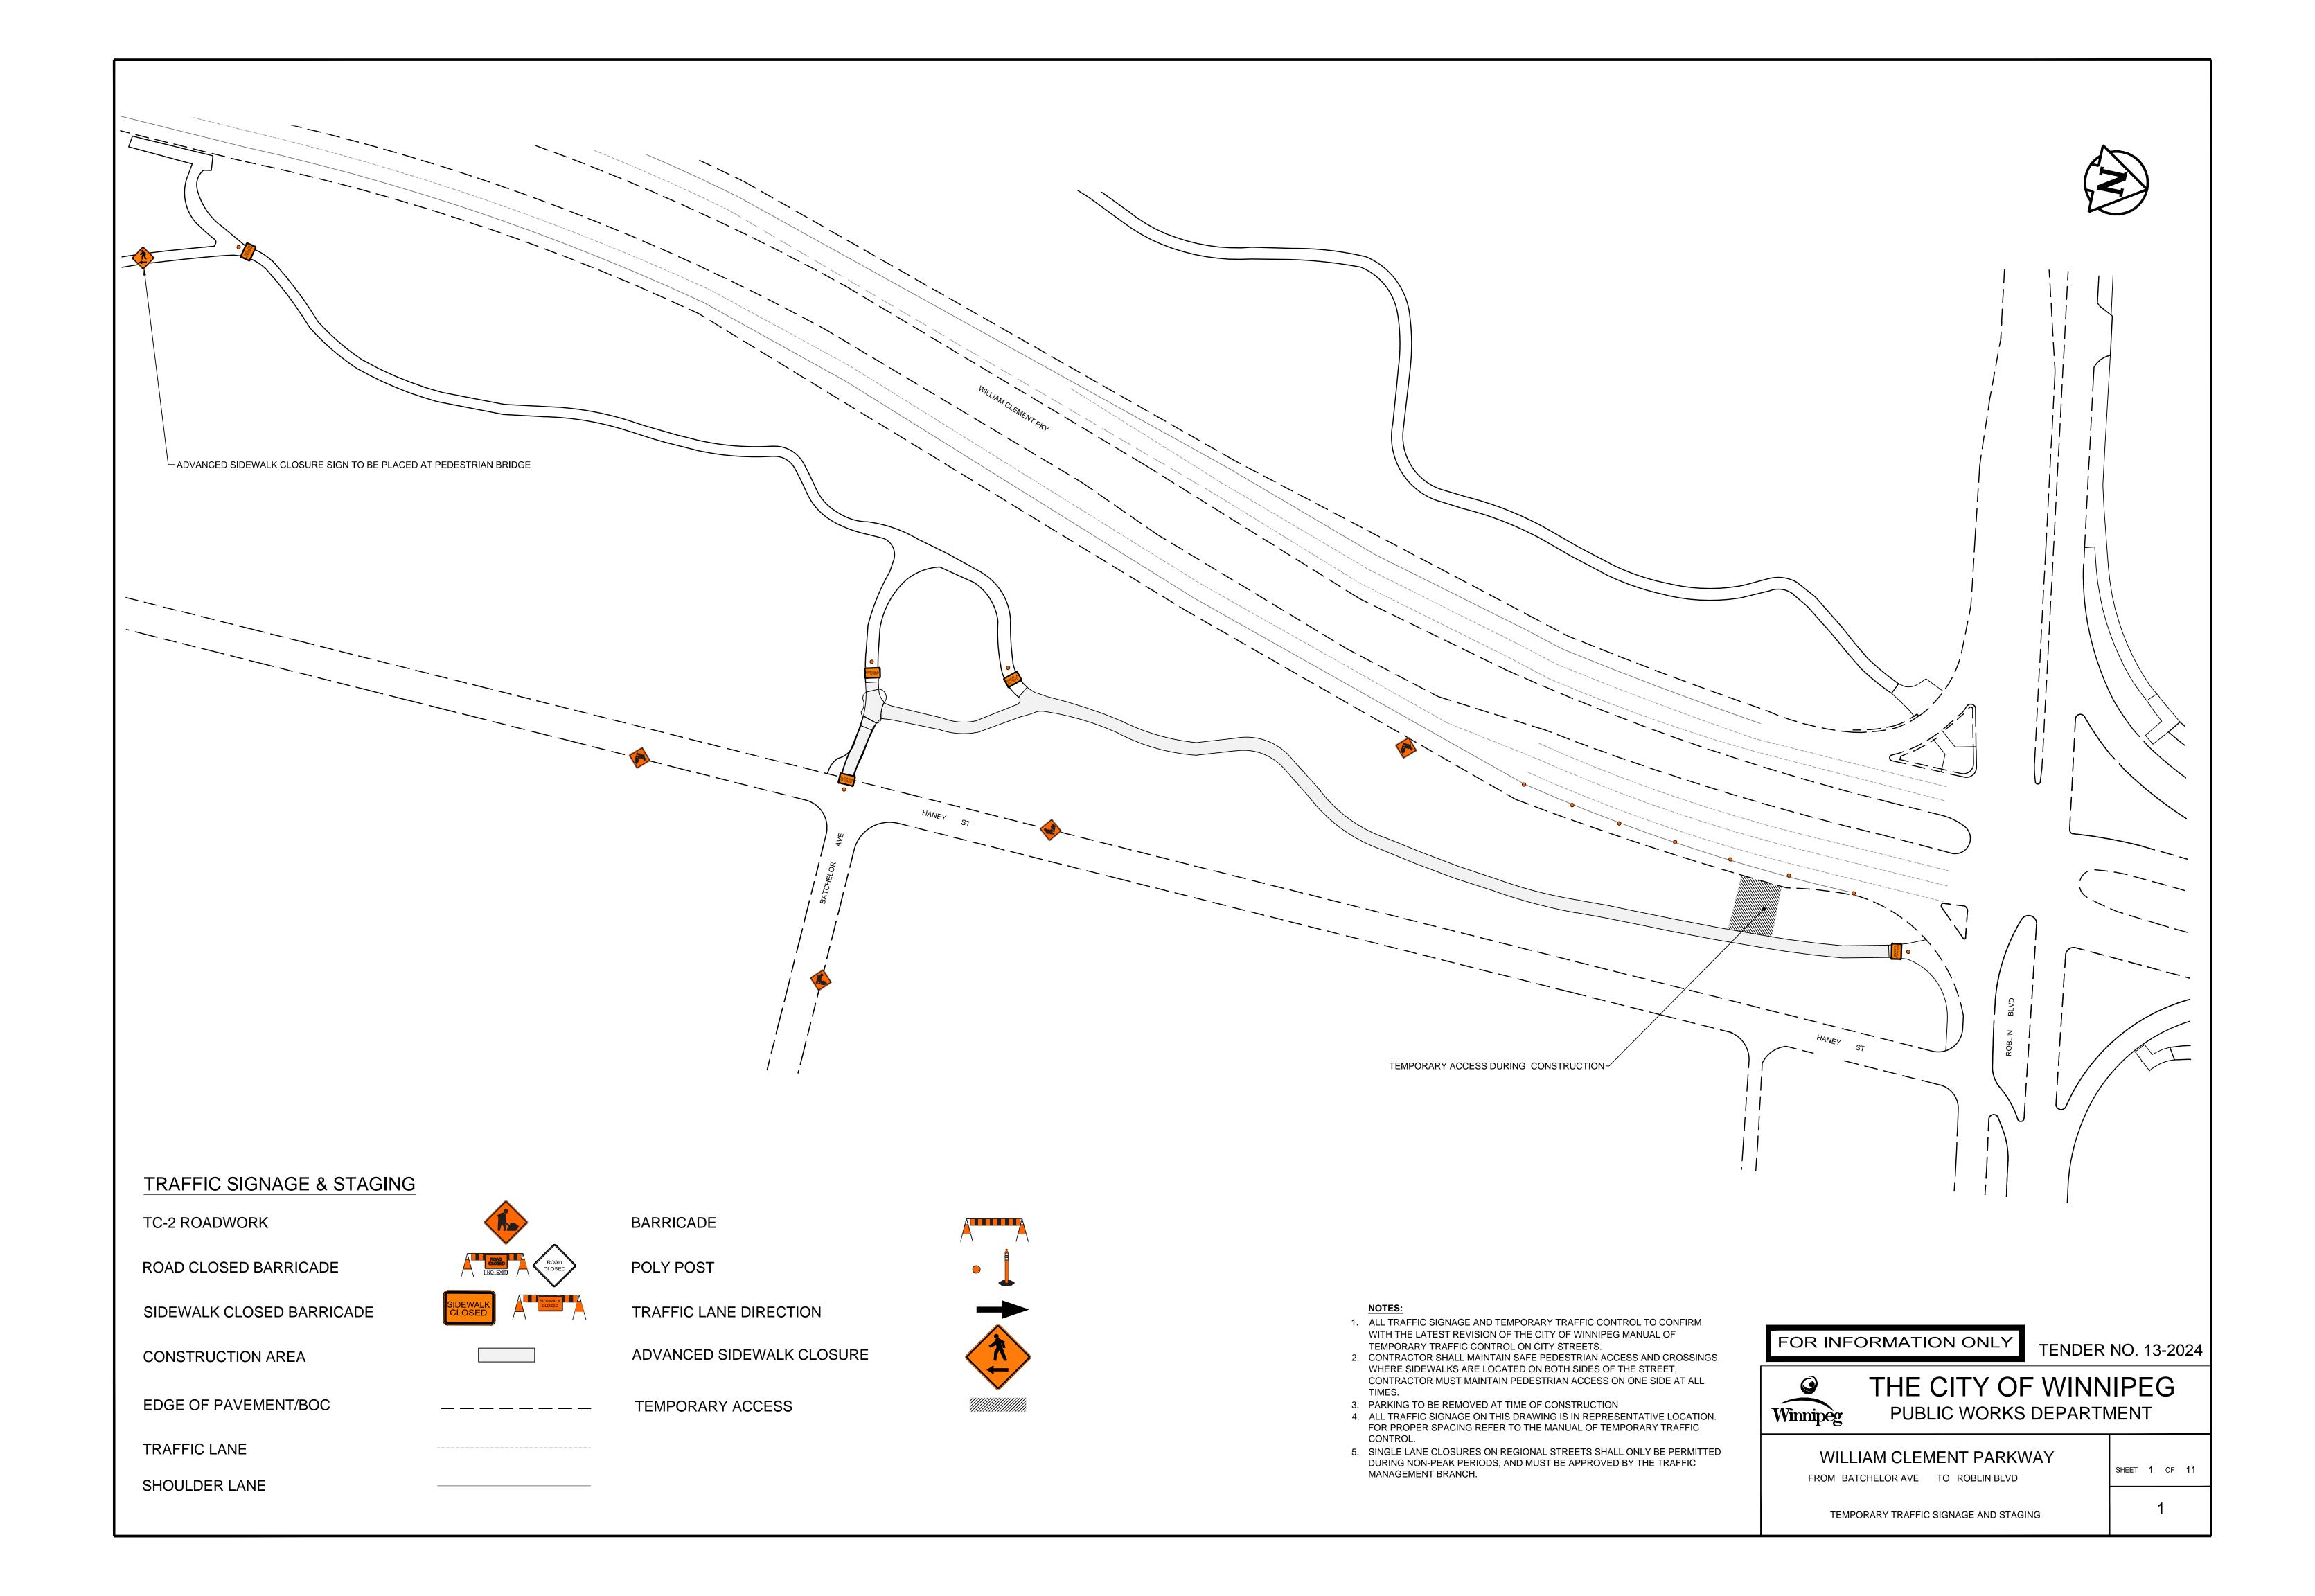

The City of Winnipeg Tender No.13-2024

Template Version: 2024 02 01- Const Road Works

Appendix 'B'

**APPENDIX 'B' - TRAFFIC CONTROL DRAWINGS** 

ROAD CLOSED BARRICADE

SIDEWALK CLOSED BARRICADE

CONSTRUCTION AREA

EDGE OF PAVEMENT/BOC

TRAFFIC LANE

SHOULDER LANE

POLY POST

\_\_\_\_\_

TRAFFIC LANE DIRECTION

ADVANCED SIDEWALK CLOSURE

TEMPORARY ACCESS

NOTES:

- 1. ALL TRAFFIC SIGNAGE AND TEMPORARY TRAFFIC CONTROL TO CONFIRM WITH THE LATEST REVISION OF THE CITY OF WINNIPEG MANUAL OF TEMPORARY TRAFFIC CONTROL ON CITY STREETS.
- 2. CONTRACTOR SHALL MAINTAIN SAFE PEDESTRIAN ACCESS AND CROSSINGS.
  WHERE SIDEWALKS ARE LOCATED ON BOTH SIDES OF THE STREET,
  CONTRACTOR MUST MAINTAIN PEDESTRIAN ACCESS ON ONE SIDE AT ALL
  TIMES
- PARKING TO BE REMOVED AT TIME OF CONSTRUCTION
   ALL TRAFFIC SIGNAGE ON THIS DRAWING IS IN REPRESENTATIVE LOCATION.
  FOR PROPER SPACING REFER TO THE MANUAL OF TEMPORARY TRAFFIC
  CONTROL.
- 5. SINGLE LANE CLOSURES ON REGIONAL STREETS SHALL ONLY BE PERMITTED DURING NON-PEAK PERIODS, AND MUST BE APPROVED BY THE TRAFFIC MANAGEMENT BRANCH.

FOR INFORMATION ONLY

TENDER NO. 13-2024

THE CITY OF WINNIPEG
PUBLIC WORKS DEPARTMENT

WILLIAM CLEMENT PARKWAY

FROM GRANT AVE

TO OAKDALE DR

TEMPORARY TRAFFIC SIGNAGE AND STAGING

3