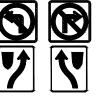

# TRAFFIC SIGNAGE & STAGING TC-2 ROADWORK TC-5 (L/R) LEFT/RIGHT LANE ENDS TC-13L DIVERSION LEFT TC-17 YIELD TO ONCOMING TRAFFIC RB-11 (L/R) TURN PROHIBITED RB-25 (L/R) KEEP LEFT/RIGHT SIDEWALK CLOSED BARRICADE ROAD CLOSED BARRICADE TC-63 CHANNELIZATION BARREL RB-14 (L/R) LEFT/RIGHT TURN ONLY **WRONG WAY** CONSTRUCTION AREA TRAFFIC LANE DIRECTION RB 21 (L/R) ONE WAY SIGN