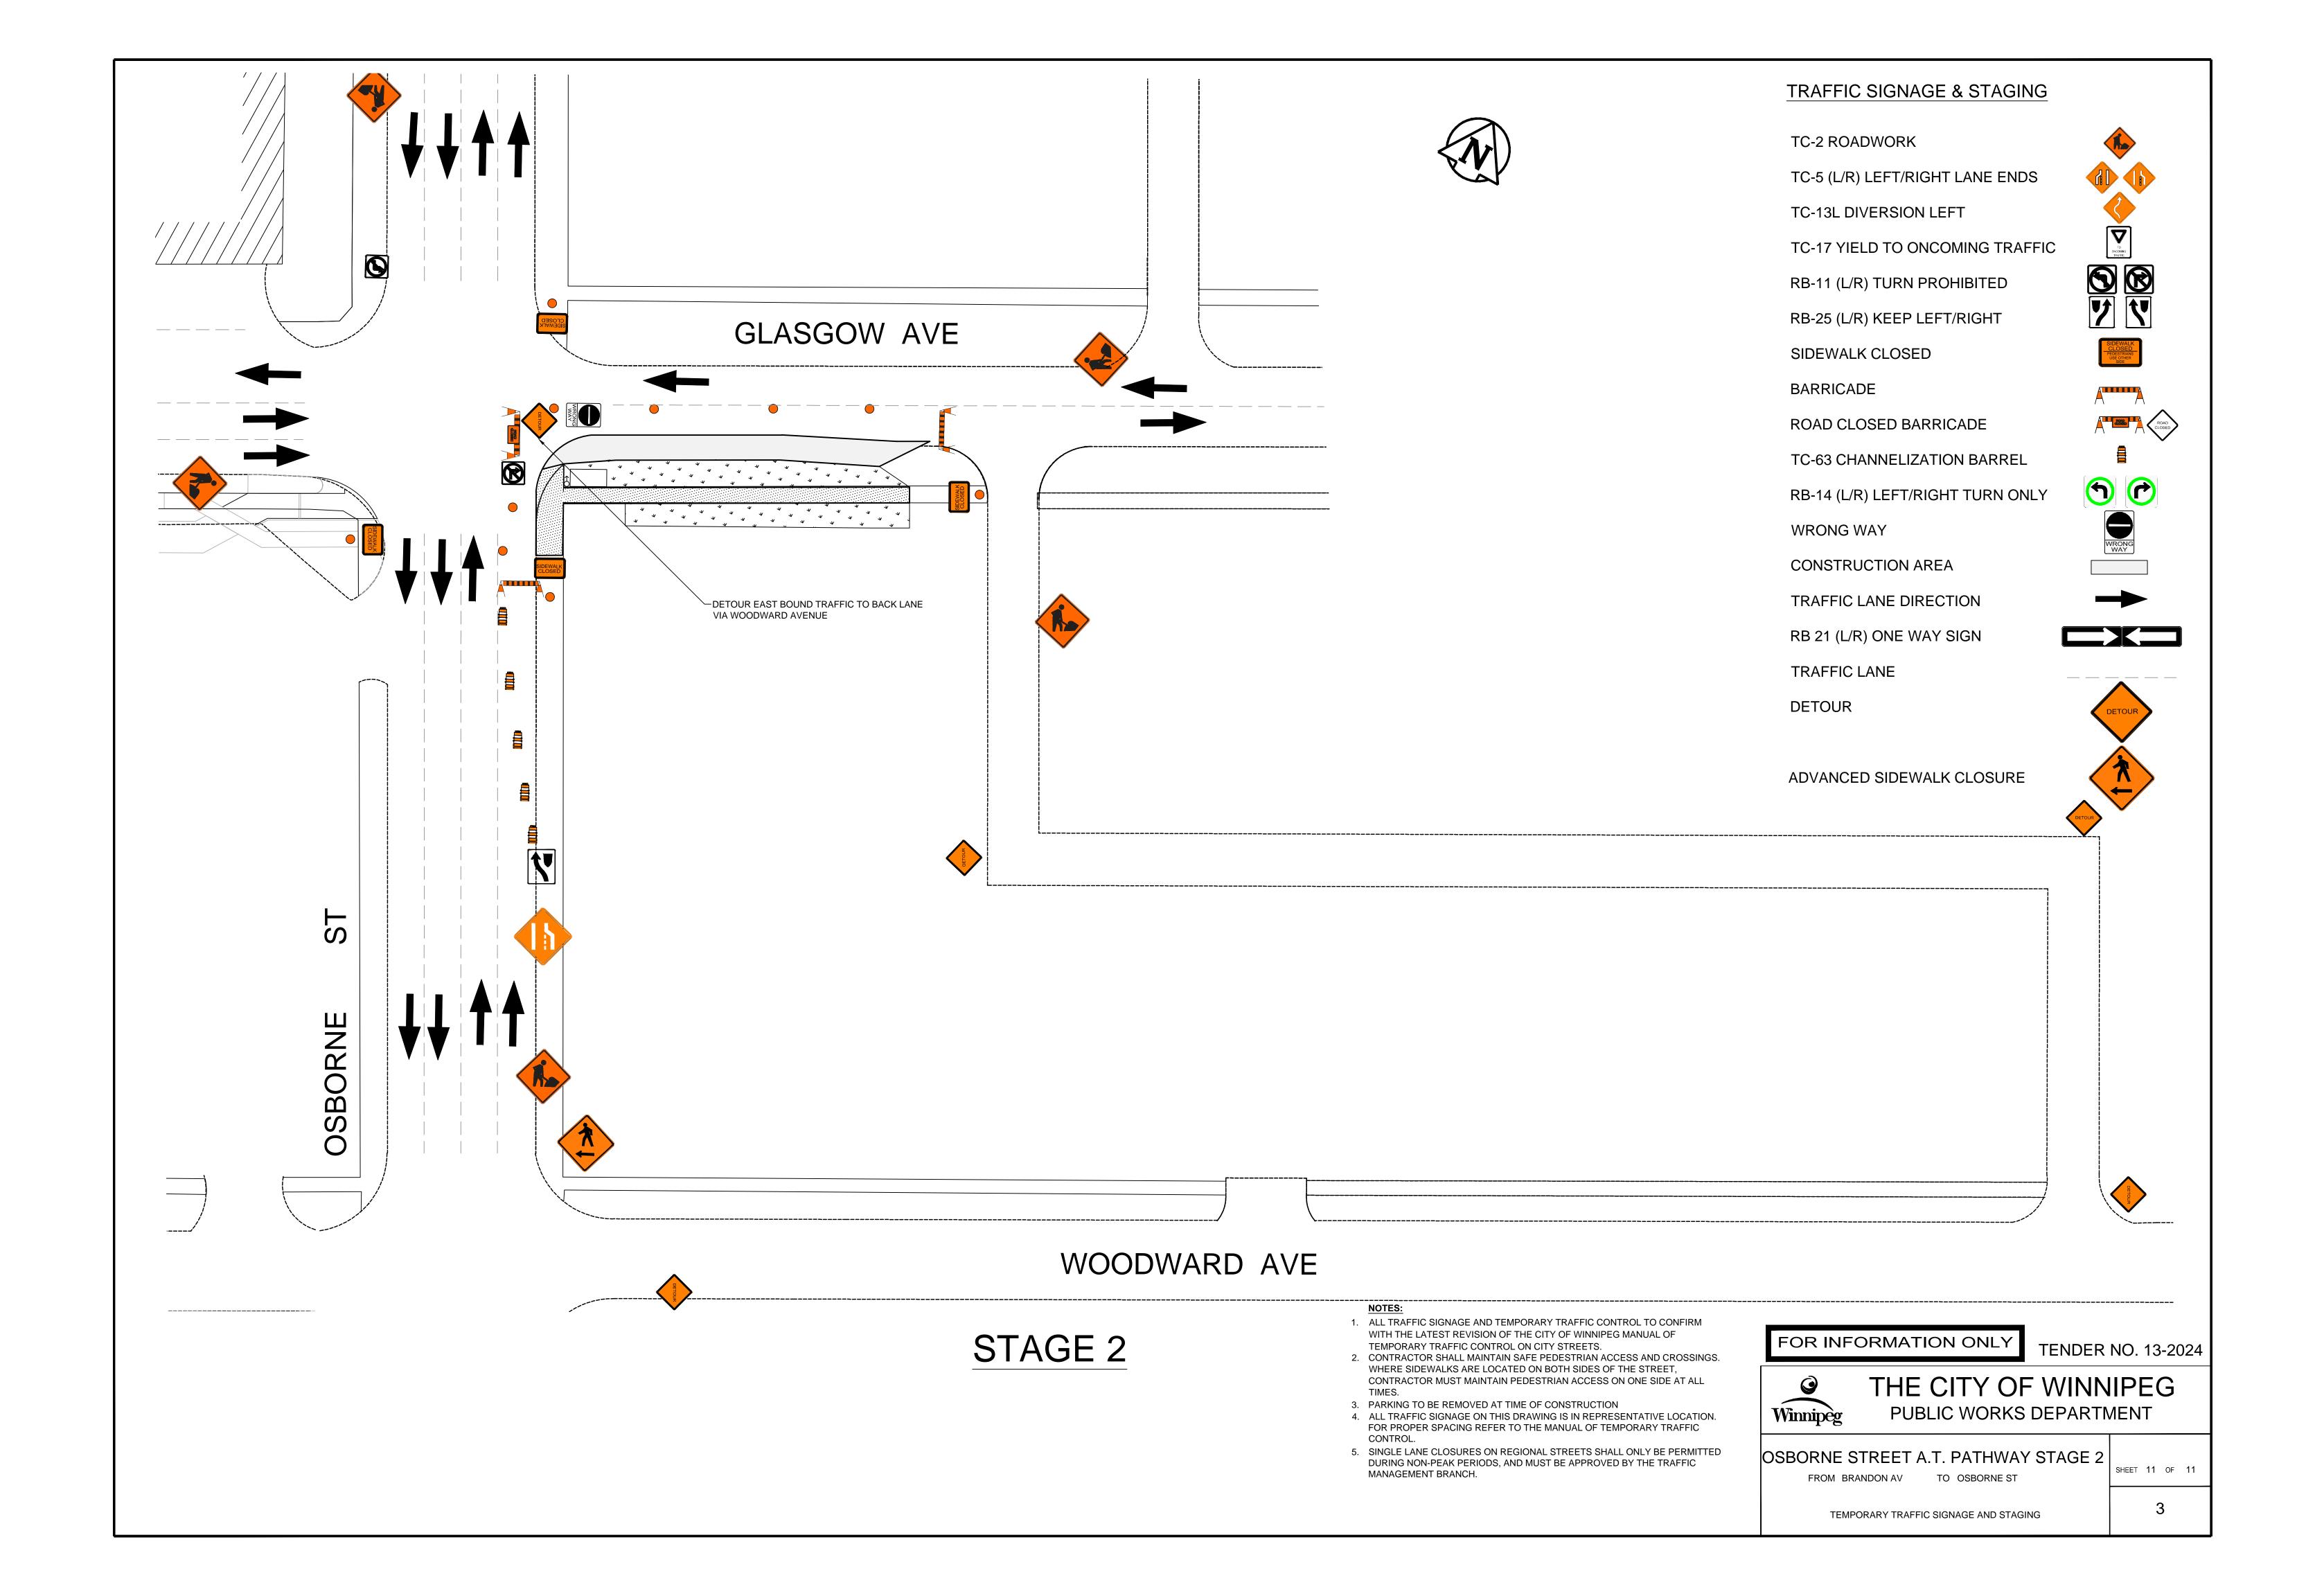

# TRAFFIC SIGNAGE & STAGING TC-2 ROADWORK TC-5 (L/R) LEFT/RIGHT LANE ENDS TC-13L DIVERSION LEFT TC-17 YIELD TO ONCOMING TRAFFIC RB-11 (L/R) TURN PROHIBITED RB-25 (L/R) KEEP LEFT/RIGHT SIDEWALK CLOSED BARRICADE ROAD CLOSED BARRICADE TC-63 CHANNELIZATION BARREL RB-14 (L/R) LEFT/RIGHT TURN ONLY **WRONG WAY** CONSTRUCTION AREA TRAFFIC LANE DIRECTION RB 21 (L/R) ONE WAY SIGN

#### NOTES:

- 1. ALL TRAFFIC SIGNAGE AND TEMPORARY TRAFFIC CONTROL TO CONFIRM WITH THE LATEST REVISION OF THE CITY OF WINNIPEG MANUAL OF TEMPORARY TRAFFIC CONTROL ON CITY STREETS.
- 2. CONTRACTOR SHALL MAINTAIN SAFE PEDESTRIAN ACCESS AND CROSSINGS.
  WHERE SIDEWALKS ARE LOCATED ON BOTH SIDES OF THE STREET,
  CONTRACTOR MUST MAINTAIN PEDESTRIAN ACCESS ON ONE SIDE AT ALL
  TIMES
- PARKING TO BE REMOVED AT TIME OF CONSTRUCTION
   ALL TRAFFIC SIGNAGE ON THIS DRAWING IS IN REPRESENTATIVE LOCATION.
  FOR PROPER SPACING REFER TO THE MANUAL OF TEMPORARY TRAFFIC
  CONTROL.
- 5. SINGLE LANE CLOSURES ON REGIONAL STREETS SHALL ONLY BE PERMITTED DURING NON-PEAK PERIODS, AND MUST BE APPROVED BY THE TRAFFIC MANAGEMENT BRANCH.