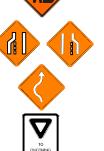

### TRAFFIC SIGNAGE & STAGING

TC-2 ROADWORK

TC-5 (L/R) LEFT/RIGHT LANE ENDS

TC-13L DIVERSION LEFT

TC-17 YIELD TO ONCOMING TRAFFIC

RB-11 (L/R) TURN PROHIBITED

RB-25 (L/R) KEEP LEFT/RIGHT

SIDEWALK CLOSED

BARRICADE

ROAD CLOSED BARRICADE

TC-63 CHANNELIZATION BARREL

RB-14 (L/R) LEFT/RIGHT TURN ONLY

**WRONG WAY** 

CONSTRUCTION AREA

TRAFFIC LANE DIRECTION

RB 21 (L/R) ONE WAY SIGN