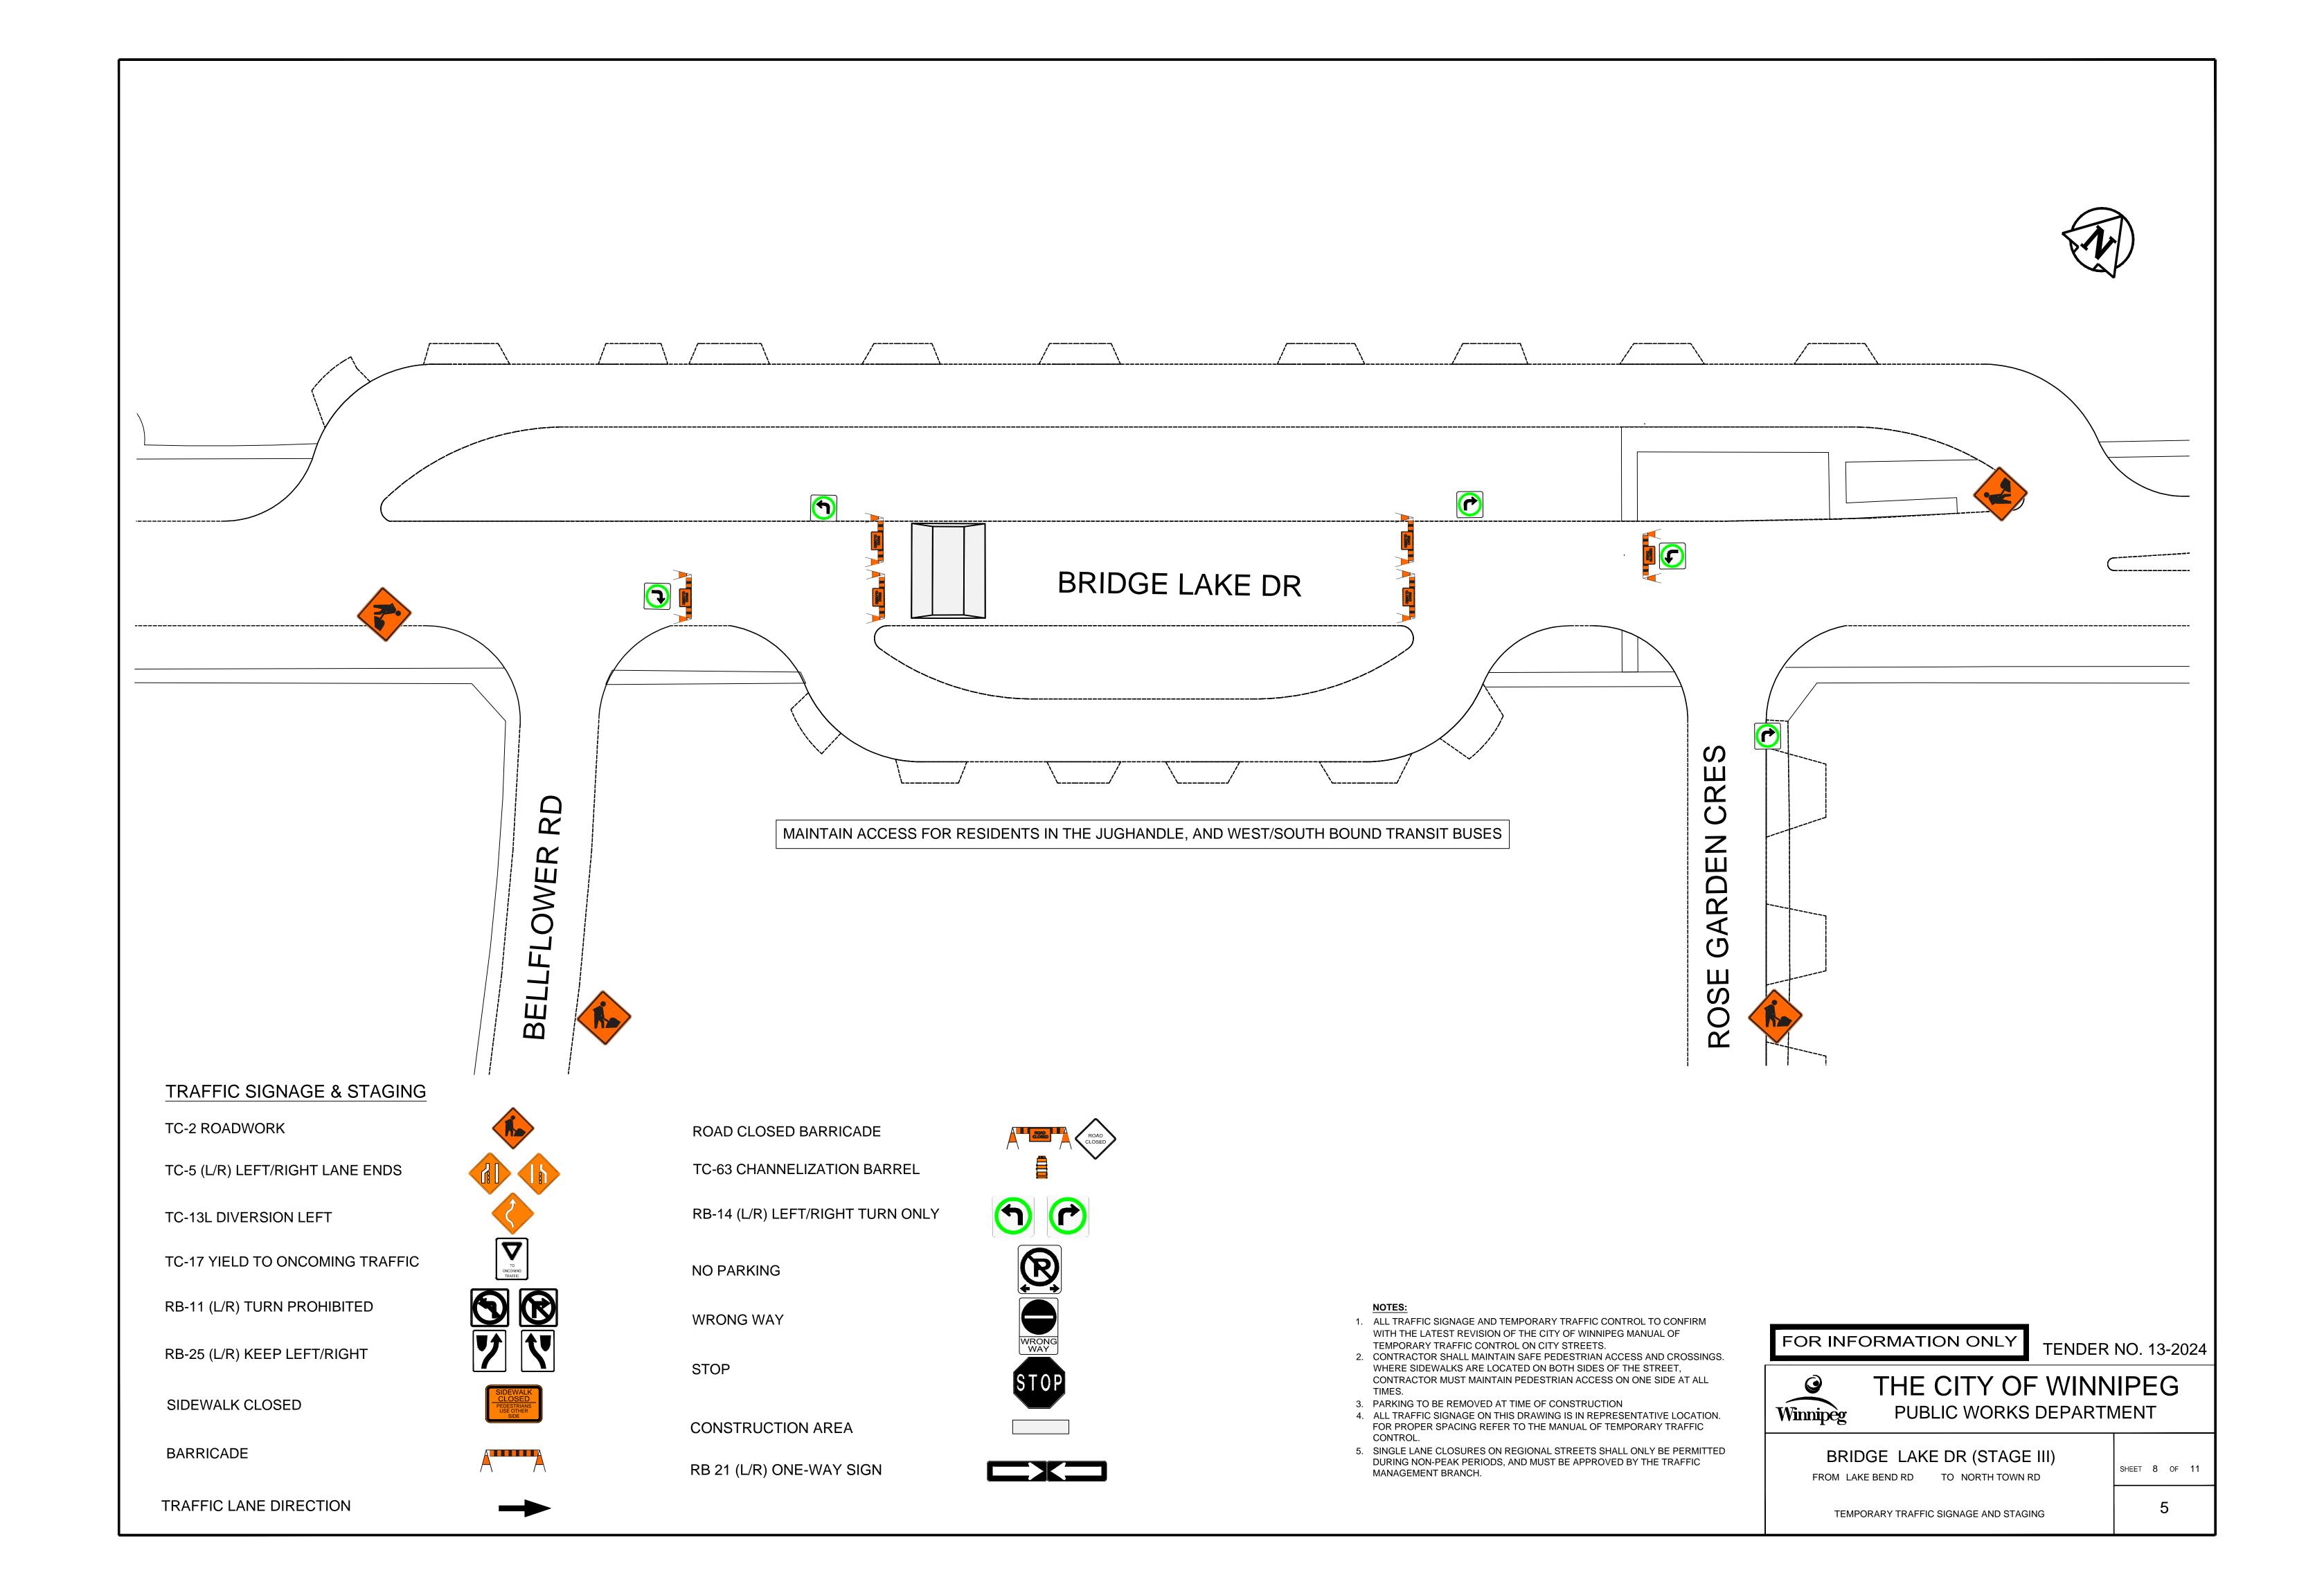

### TRAFFIC SIGNAGE & STAGING

TC-2 ROADWORK

TC-5 (L/R) LEFT/RIGHT LANE ENDS

TC-13L DIVERSION LEFT

TC-17 YIELD TO ONCOMING TRAFFIC

RB-11 (L/R) TURN PROHIBITED

RB-25 (L/R) KEEP LEFT/RIGHT

SIDEWALK CLOSED

BARRICADE

ROAD CLOSED BARRICADE

TC-63 CHANNELIZATION BARREL

RB-14 (L/R) LEFT/RIGHT TURN ONLY

**WRONG WAY** 

CONSTRUCTION AREA

TRAFFIC LANE DIRECTION

RB 21 (L/R) ONE WAY SIGN

TENDER NO. 13-2024

### THE CITY OF WINNIPEG PUBLIC WORKS DEPARTMENT

BRIDGE LAKE DR (STAGE I) FROM LAKE BEND RD TO NORTH TOWN RD

SHEET 4 OF 11

TEMPORARY TRAFFIC SIGNAGE AND STAGING

CONTRACTOR MUST MAINTAIN PEDESTRIAN ACCESS ON ONE SIDE AT ALL

3. PARKING TO BE REMOVED AT TIME OF CONSTRUCTION 4. ALL TRAFFIC SIGNAGE ON THIS DRAWING IS IN REPRESENTATIVE LOCATION. FOR PROPER SPACING REFER TO THE MANUAL OF TEMPORARY TRAFFIC

5. SINGLE LANE CLOSURES ON REGIONAL STREETS SHALL ONLY BE PERMITTED DURING NON-PEAK PERIODS, AND MUST BE APPROVED BY THE TRAFFIC MANAGEMENT BRANCH.