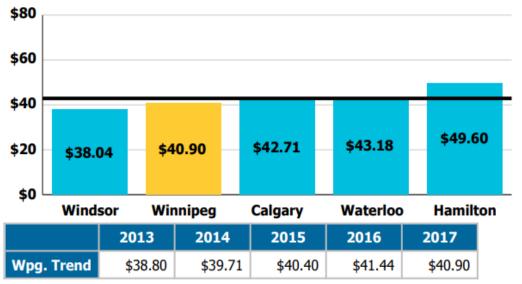

#### Operating Cost of Library Services per Capita (2017)

Operating costs include facility costs.

The average of the comparable cities reported is \$42.89. Winnipeg continues to offer one of the most cost-effective library services in Canada.

Source: Municipal Benchmarking Network Canada (PLIB221)

- Winnipeg's operating cost of Library services per capita has increased by 0.54% since 2013.
- In 2017, salaries and benefits comprised 52.0% of expenditures; facility costs comprised 26.2%; and books and other collection materials were 1.0%. Other operating expenses account for 20.8 % of total expenditures.