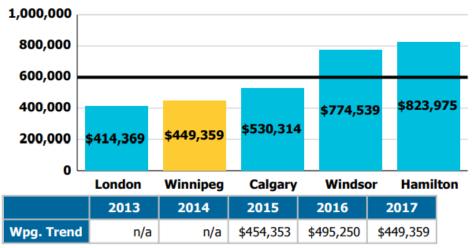

#### **Performance Measures - Continued**

By-Law Enforcement Operating Cost for Noise, Property Standards, Yard Maintenance and Zoning By-Laws per 100,000 Population (2017)

Noise refers to mechanical noise only.

The average of the comparable cities reported is \$598,511.

Source: Municipal Benchmarking Network Canada (BYLW273)

- The City of Winnipeg's cost, compared to the average of other comparable municipalities offering a similar level of service, is 25% lower.
- Not only is CBES cost efficient, our officers' workload is among the highest per officer in the country, ranging from 750-850 service requests per year.