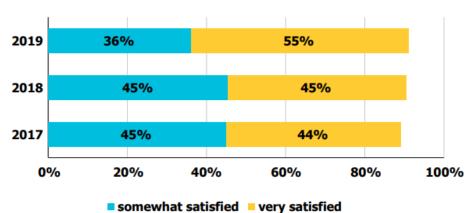

#### Citizen Satisfaction with City-Operated Recreation Programs

In 2019, 91% of citizens who participated in recreation programs were satisfied with the programs offered by the City (e.g. swimming lessons, Learn to Skate, or other Leisure Guide programs).

|                        | 2015 | 2016 | 2017 | 2018 | 2019 |  |
|------------------------|------|------|------|------|------|--|
| <b>Total Satisfied</b> | 95%  | 90%  | 89%  | 90%  | 91%  |  |

Source: City of Winnipeg Annual Citizen Survey

- In 2019, 91% of citizens who participated in recreation programs were satisfied with the programs offered by the City (e.g., swimming lessons, Learn to Skate, or other Leisure Guide programs).
- With the exception of 2015, which recorded a satisfaction level of 95%, on average citizens have been 90% satisfied.